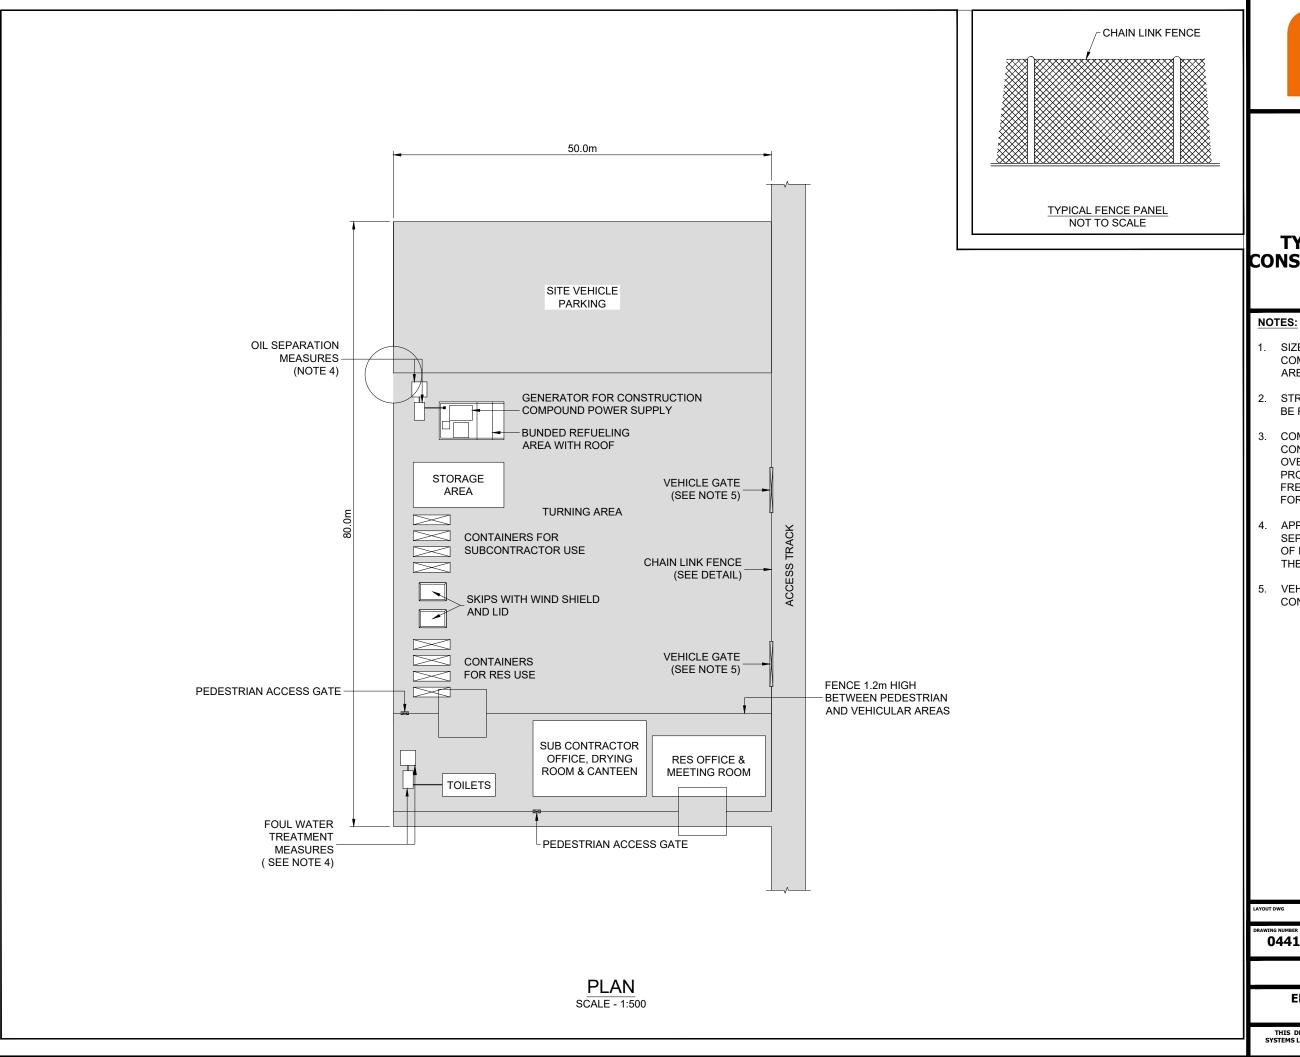

## **MYNYDD MAEN WIND FARM**

FIGURE 3.8

## **TYPICAL TEMPORARY** CONSTRUCTION COMPOUND

- 1. SIZE, NUMBER AND LOCATION OF COMPOUND EQUIPMENT AND FACILITIES ARE INDICATIVE ONLY.
- 2. STRUCTURE TO BE TEMPORARY AND TO BE REMOVED AFTER CONSTRUCTION.
- COMPOUND HARDSTANDING CONSISTING OF COMPACTED STONE OVER A LAYER OF GEOTEXTILE TO PROVIDE A CLEAN, FIRM, LEVEL AND FREE DRAINING SURFACE SUITABLE FOR CABINS AND HEAVY TRAFFIC.
- APPROPRIATE MEASURES FOR SEPARATION OF OILS AND TREATMENT OF FOUL WATER TO BE AGREED WITH THE RELEVANT AUTHORITIES.
- VEHICULAR GATES TO BE 6m WIDE CONSISTING OF 2 x 3m LEAVES.

N/A

04412-RES-CTN-DR-CO-001

SCALE - AS SHOWN @ A3

**ENVIRONMENTAL STATEMENT** 2023

THIS DRAWING IS THE PROPERTY OF RENEWABLE ENERGY SYSTEMS.LTD. AND NO REPRODUCTION MAY BE MADE IN WHOLE OR IN PART WITHOUT PERMISSION