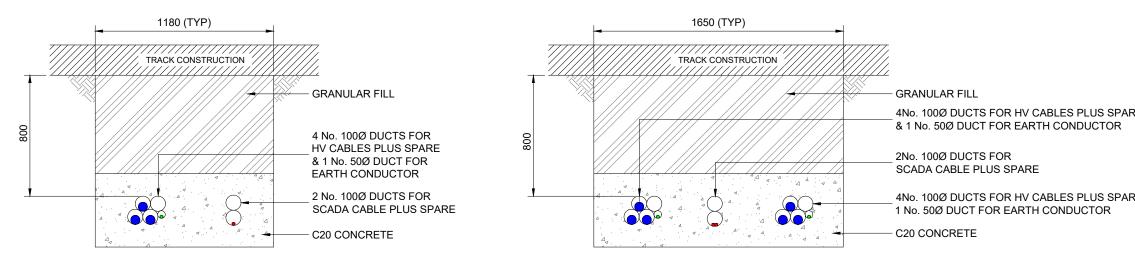

## TYPICAL SINGLE CIRCUIT CABLE TRENCH

TYPICAL SINGLE CIRCUIT TRACK CROSSING

TYPICAL DOUBLE CIRCUIT TRACK CROSSING

|      | MYNYDD MAEN<br>WIND FARM                                                                                 |   |
|------|----------------------------------------------------------------------------------------------------------|---|
|      | FIGURE 3.10                                                                                              |   |
|      | TYPICAL CABLE<br>TRENCH DETAILS                                                                          |   |
|      | NOTES<br>1. THIS DRAWING IS INDICATIVE ONLY AND<br>IS SUBJECT TO CHANGE AT THE DETAILED<br>DESIGN STAGE. |   |
|      | 2. ALL DIMENSIONS IN MILLIMETRES.                                                                        |   |
| RE   |                                                                                                          |   |
| RE & |                                                                                                          |   |
|      |                                                                                                          |   |
|      | LAYOUT DWG N/A T-LAYOUT NO. N/A DRAWING NUMBER REV                                                       | - |
|      | 04412-RES-CBL-DR-EE-001 3                                                                                |   |
|      | SCALE - 1:25 @ A3<br>ENVIRONMENTAL STATEMENT                                                             |   |
|      | 2023<br>THIS DRAWING IS THE PROPERTY OF RENEWABLE ENERGY                                                 |   |
|      | SYSTEMS LTD. AND NO REPRODUCTION MAY BE MADE IN WHOLE<br>OR IN PART WITHOUT PERMISSION                   |   |