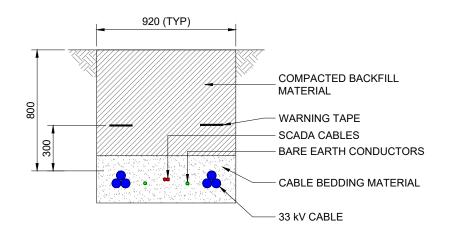

TYPICAL DOUBLE CIRCUIT CABLE TRENCH

## TYPICAL SINGLE CIRCUIT CABLE TRENCH

TYPICAL SINGLE CIRCUIT TRACK CROSSING

TYPICAL DOUBLE CIRCUIT TRACK CROSSING

|      | MYNYDD MAEN<br>WIND FARM                                                                                 |   |
|------|----------------------------------------------------------------------------------------------------------|---|
|      | FIGURE 3.10                                                                                              |   |
|      | TYPICAL CABLE<br>TRENCH DETAILS                                                                          |   |
|      | NOTES<br>1. THIS DRAWING IS INDICATIVE ONLY AND<br>IS SUBJECT TO CHANGE AT THE DETAILED<br>DESIGN STAGE. |   |
|      | 2. ALL DIMENSIONS IN MILLIMETRES.                                                                        |   |
| RE   |                                                                                                          |   |
| RE & |                                                                                                          |   |
|      |                                                                                                          |   |
|      | LAYOUT DWG N/A T-LAYOUT NO. N/A DRAWING NUMBER REV                                                       | - |
|      | 04412-RES-CBL-DR-EE-001 3                                                                                |   |
|      | SCALE - 1:25 @ A3<br>ENVIRONMENTAL STATEMENT                                                             |   |
|      | 2023<br>THIS DRAWING IS THE PROPERTY OF RENEWABLE ENERGY                                                 |   |
|      | SYSTEMS LTD. AND NO REPRODUCTION MAY BE MADE IN WHOLE<br>OR IN PART WITHOUT PERMISSION                   |   |