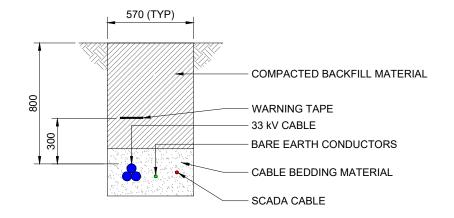

## TYPICAL SINGLE CIRCUIT CABLE TRENCH

TYPICAL SINGLE CIRCUIT TRACK CROSSING

TYPICAL DOUBLE CIRCUIT TRACK CROSSING

|      | MYNYDD MAEN<br>WIND FARM                                                                                 |   |
|------|----------------------------------------------------------------------------------------------------------|---|
|      | FIGURE 3.10                                                                                              |   |
|      | TYPICAL CABLE<br>TRENCH DETAILS                                                                          |   |
|      | NOTES<br>1. THIS DRAWING IS INDICATIVE ONLY AND<br>IS SUBJECT TO CHANGE AT THE DETAILED<br>DESIGN STAGE. |   |
|      | 2. ALL DIMENSIONS IN MILLIMETRES.                                                                        |   |
| RE   |                                                                                                          |   |
| RE & |                                                                                                          |   |
|      |                                                                                                          |   |
|      | LAYOUT DWG N/A T-LAYOUT NO. N/A DRAWING NUMBER REV                                                       | - |
|      | 04412-RES-CBL-DR-EE-001 3                                                                                |   |
|      | SCALE - 1:25 @ A3<br>ENVIRONMENTAL STATEMENT                                                             |   |
|      | 2023<br>THIS DRAWING IS THE PROPERTY OF RENEWABLE ENERGY                                                 |   |
|      | SYSTEMS LTD. AND NO REPRODUCTION MAY BE MADE IN WHOLE<br>OR IN PART WITHOUT PERMISSION                   |   |