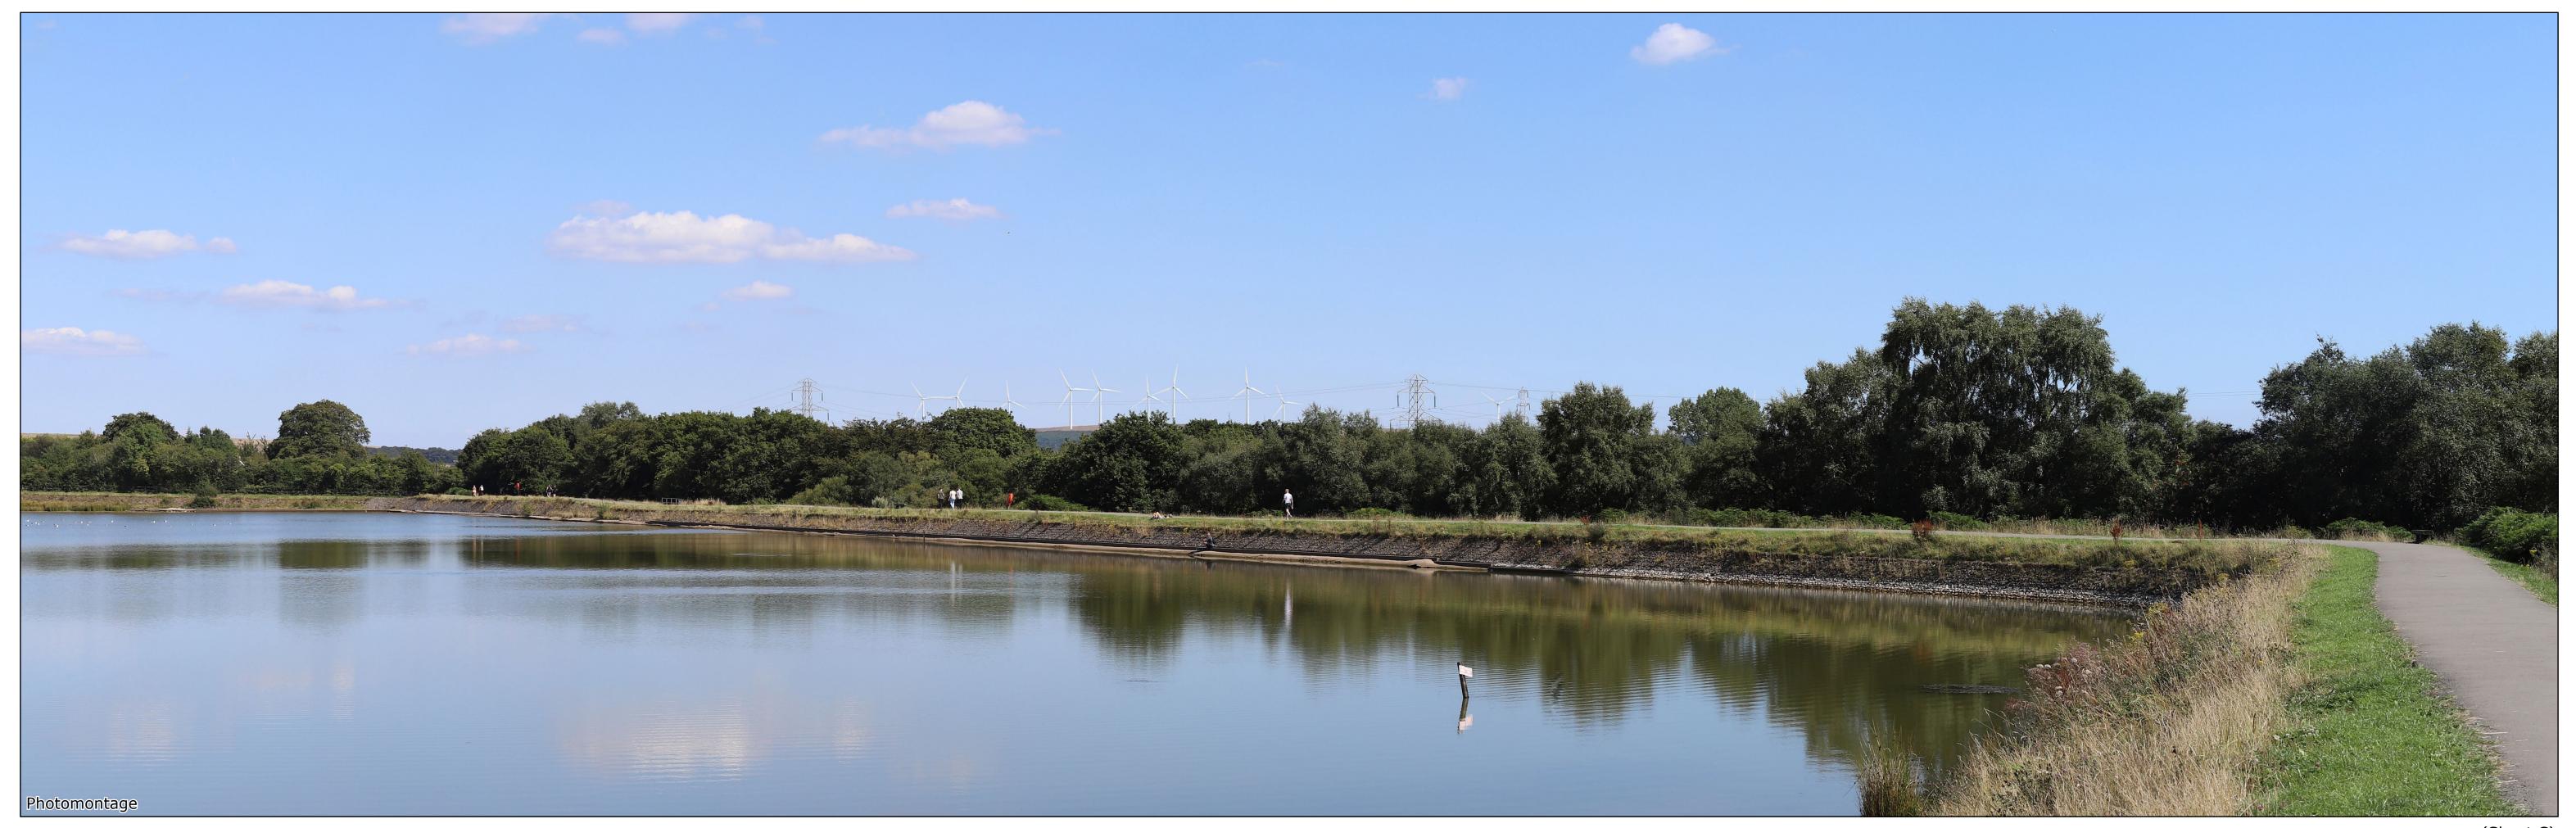

## KEY: Proposed Mynydd Maen Wind Farm

(Sheet B) Figure 5.45 VIEWPOINT 9: Pen-y-fan Pond Country Park Drawing number P22-0725.100

**Viewpoint Information** 

OS Reference: E319456 N200483 Ground level: 301m (AOD) Distance to nearest turbine: 5742m (T7) Bearing to centre of photograph: 112.88° Angle of view: 53.5° (planar) Principal distance: 500mm Paper size: 841 x 297 mm (half A1) Correct printed image size: 820 x 260mm

MYNYDD MAEN WIND FARM

Camera: Canon EOS 6D Mark II Lens: 50mm Fixed Focal Lens Height: 1.5m Date & Time: 08/08/2022 14:33

(Sheet C) Figure 5.45 VIEWPOINT 9: Pen-y-fan Pond Country Park Drawing number P22-0725.100