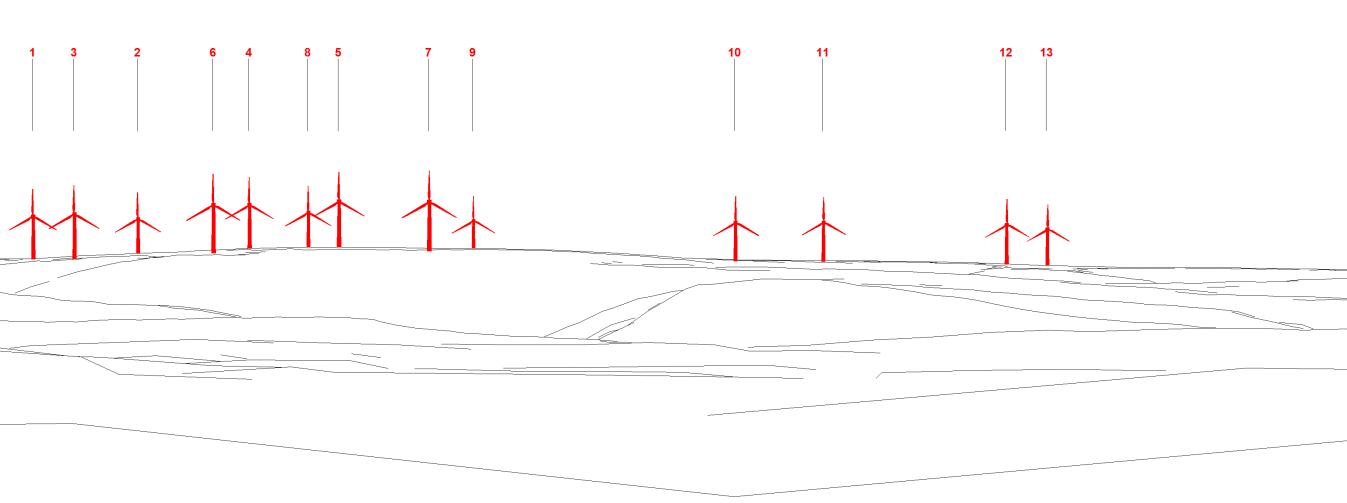

## KEY: Proposed Mynydd Maen Wind Farm

(Sheet B) Figure 5.45 VIEWPOINT 9: Pen-y-fan Pond Country Park Drawing number P22-0725.100

**Viewpoint Information** 

OS Reference: E319456 N200483 Ground level: 301m (AOD) Distance to nearest turbine: 5742m (T7) Bearing to centre of photograph: 112.88° Angle of view: 53.5° (planar) Principal distance: 500mm Paper size: 841 x 297 mm (half A1) Correct printed image size: 820 x 260mm

MYNYDD MAEN WIND FARM

Camera: Canon EOS 6D Mark II Lens: 50mm Fixed Focal Lens Height: 1.5m Date & Time: 08/08/2022 14:33

(Sheet C) Figure 5.45 VIEWPOINT 9: Pen-y-fan Pond Country Park Drawing number P22-0725.100