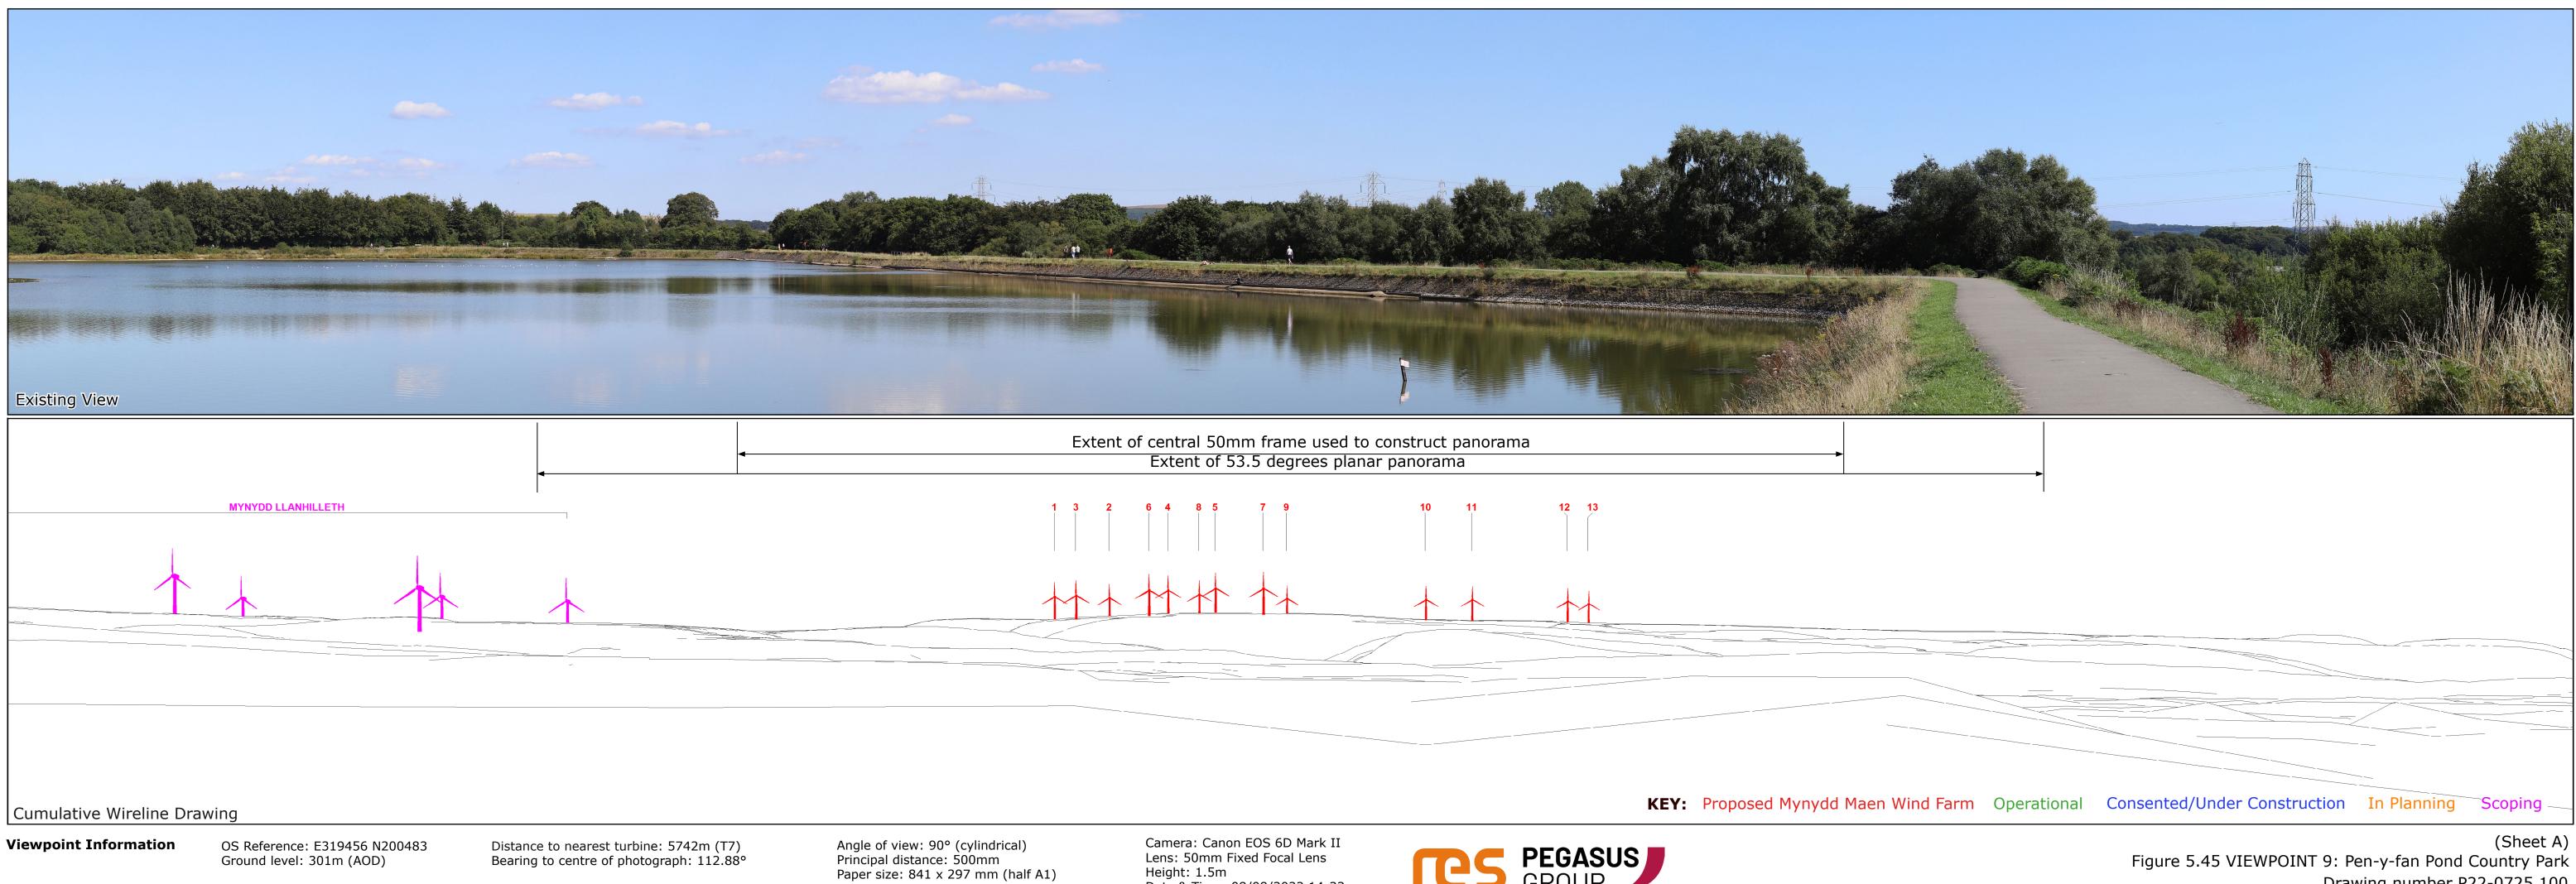

Height: 1.5m Date & Time: 08/08/2022 14:33

Drawing number P22-0725.100

**Viewpoint Information** 

OS Reference: E319456 N200483 Ground level: 301m (AOD)

Distance to nearest turbine: 5742m (T7) Bearing to centre of photograph: 112.88°

Angle of view: 53.5° (planar) Principal distance: 500mm Paper size: 841 x 297 mm (half A1) Correct printed image size: 820 x 260mm

Camera: Canon EOS 6D Mark II Lens: 50mm Fixed Focal Lens Height: 1.5m Date & Time: 08/08/2022 14:33

## KEY: Proposed Mynydd Maen Wind Farm

(Sheet B) Figure 5.45 VIEWPOINT 9: Pen-y-fan Pond Country Park Drawing number P22-0725.100

**Viewpoint Information** 

OS Reference: E319456 N200483 Ground level: 301m (AOD) Distance to nearest turbine: 5742m (T7) Bearing to centre of photograph: 112.88° Angle of view: 53.5° (planar) Principal distance: 500mm Paper size: 841 x 297 mm (half A1) Correct printed image size: 820 x 260mm