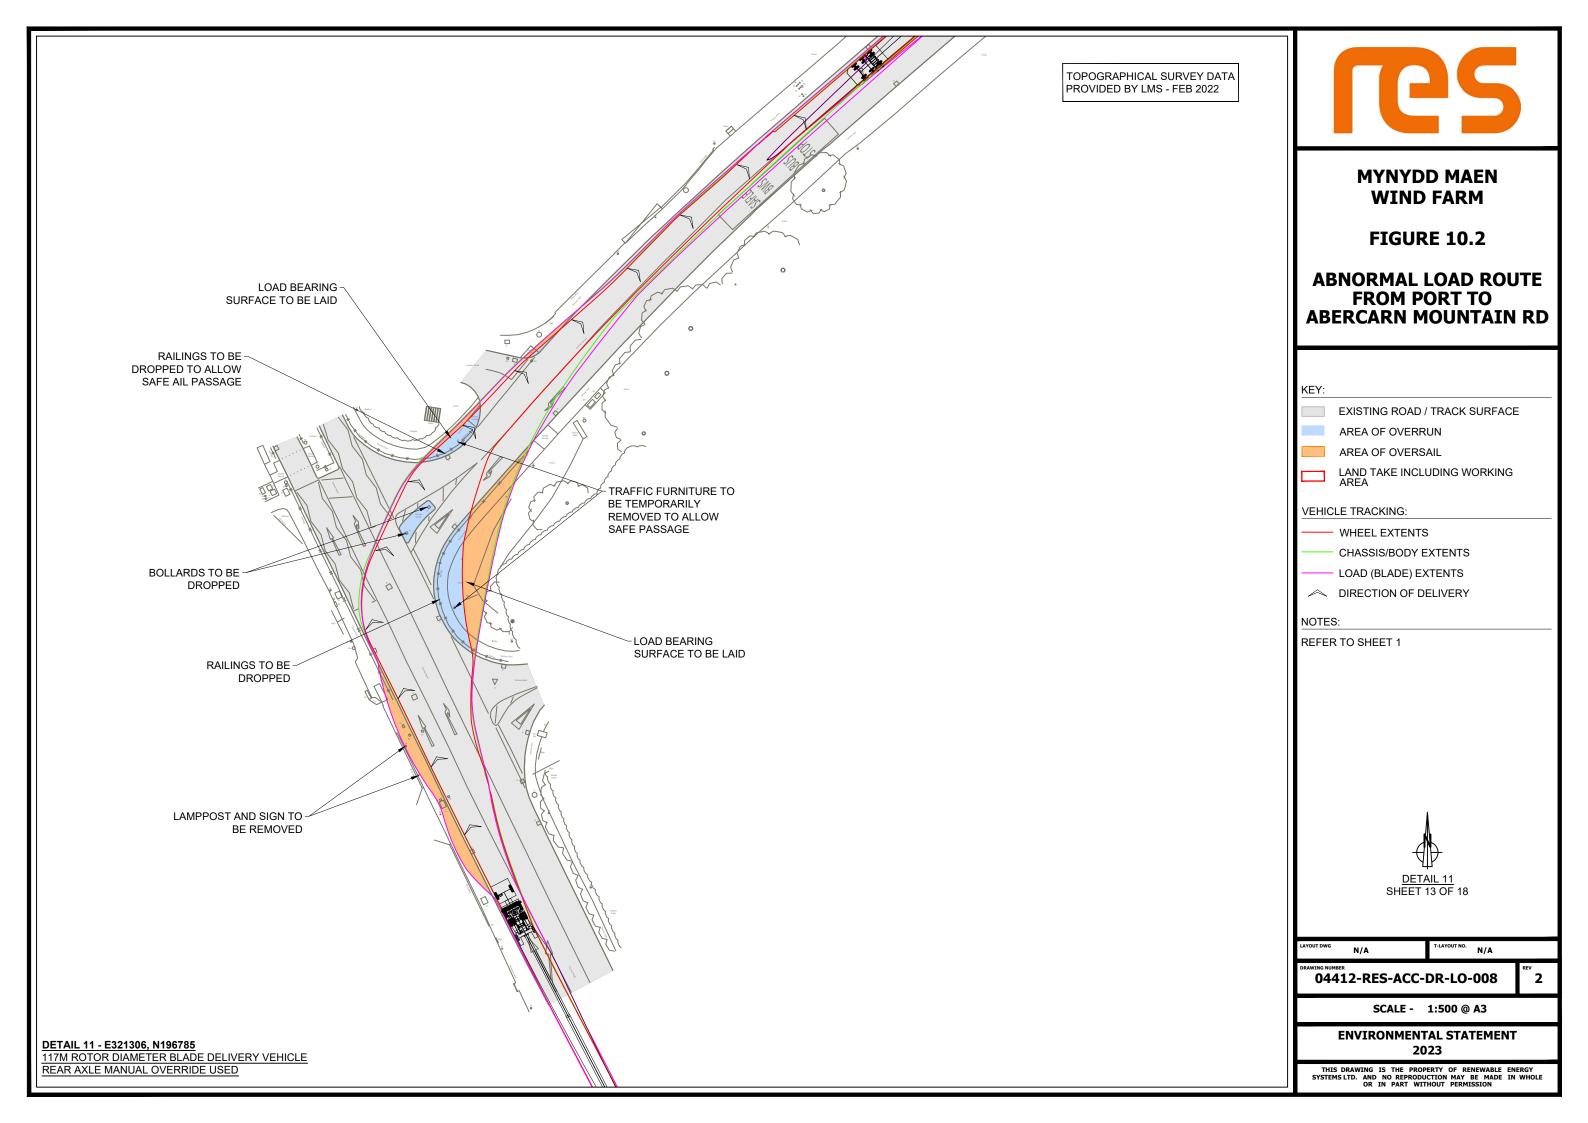

# MYNYDD MAEN WIND FARM

**FIGURE 10.2** 

### ABNORMAL LOAD ROUTE FROM PORT TO ABERCARN MOUNTAIN RD

EXISTING ROAD / TRACK SURFACE

AREA OF OVERRUN

AREA OF OVERSAIL

LAND TAKE INCLUDING WORKING AREA

VEHICLE TRACKING:

WHEEL EXTENTS

CHASSIS/BODY EXTENTS

LOAD (BLADE) EXTENTS

DIRECTION OF DELIVERY

NOTES:

REFER TO SHEET 1

LATOUT DWG

T-LAYOUT NO.

PRAWING NUMBER 04412-RES-ACC-DR-LO-008

N/A

SCALE - 1:500 @ A3

ENVIRONMENTAL STATEMENT 2023

THIS DRAWING IS THE PROPERTY OF RENEWABLE ENERGY SYSTEMS LTD. AND NO REPRODUCTION MAY BE MADE IN WHOLE OR IN PART WITHOUT PERMISSION