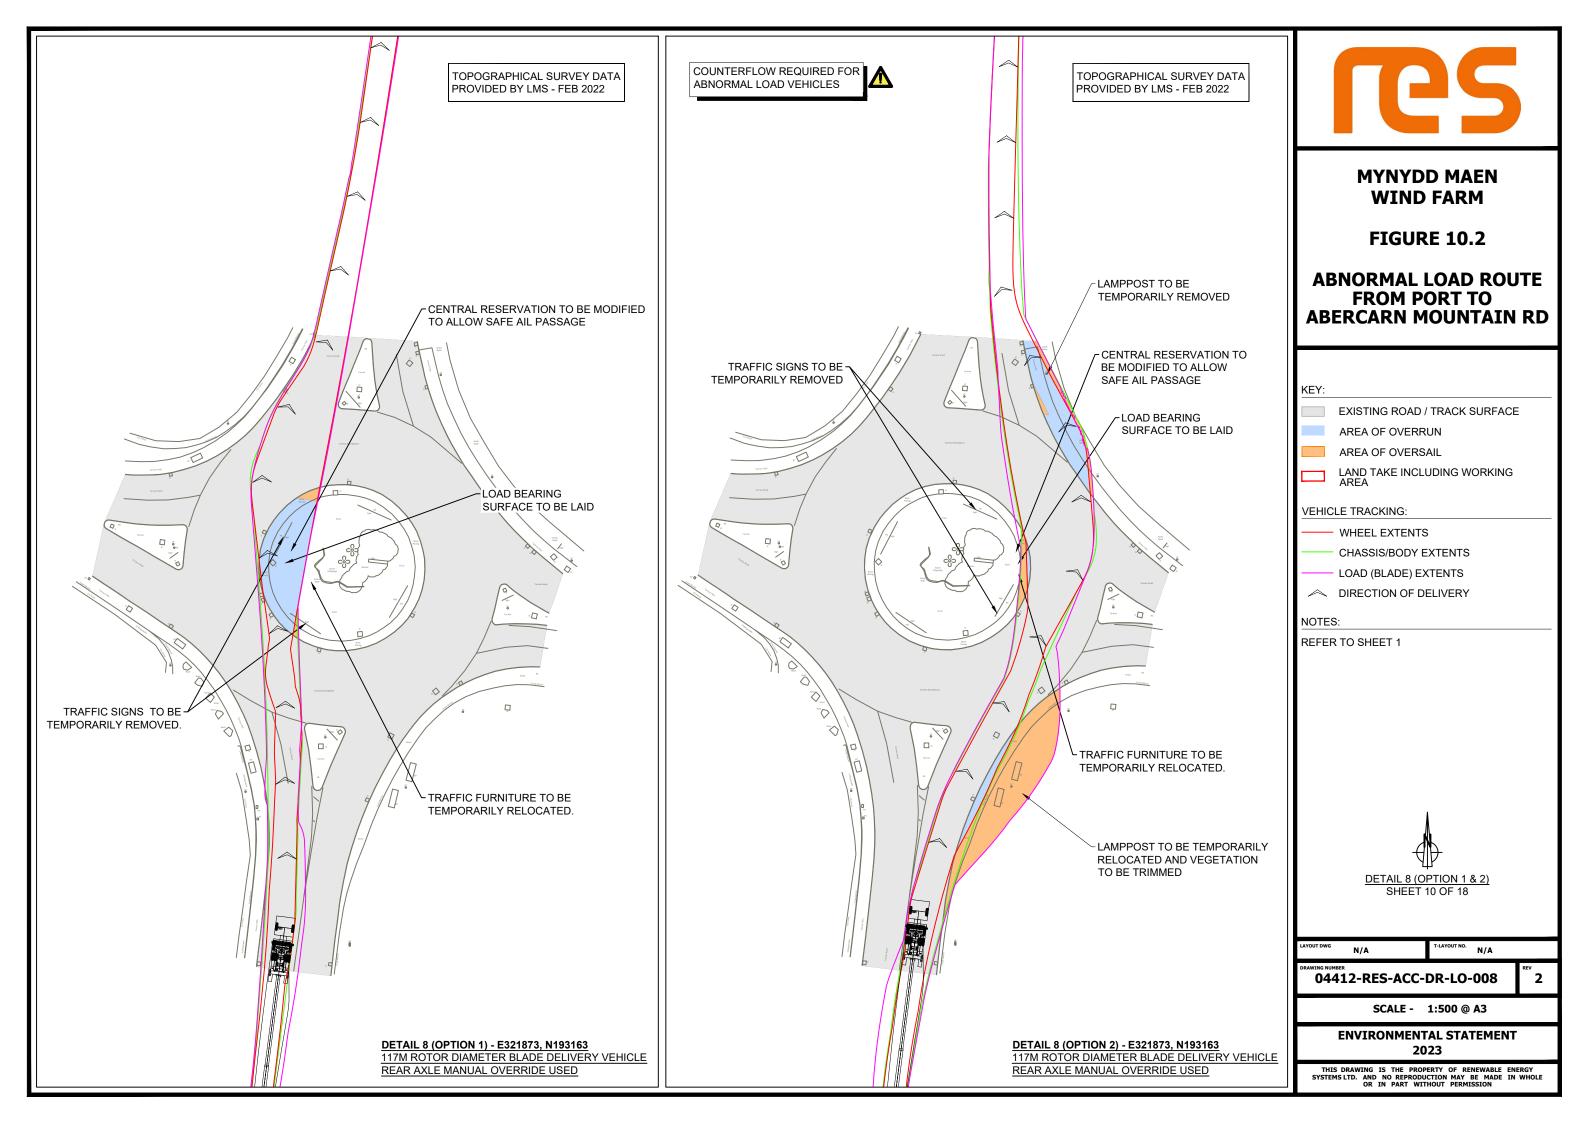

### ABNORMAL LOAD ROUTE FROM PORT TO ABERCARN MOUNTAIN RD

EXISTING ROAD / TRACK SURFACE

AREA OF OVERRUN

AREA OF OVERSAIL

LAND TAKE INCLUDING WORKING AREA

VEHICLE TRACKING:

WHEEL EXTENTS

CHASSIS/BODY EXTENTS

LOAD (BLADE) EXTENTS

DIRECTION OF DELIVERY

NOTES:

REFER TO SHEET 1

LATOUT DWG

T-LAYOUT NO.

PRAWING NUMBER 04412-RES-ACC-DR-LO-008

N/A

SCALE - 1:500 @ A3

ENVIRONMENTAL STATEMENT 2023

THIS DRAWING IS THE PROPERTY OF RENEWABLE ENERGY SYSTEMS LTD. AND NO REPRODUCTION MAY BE MADE IN WHOLE OR IN PART WITHOUT PERMISSION