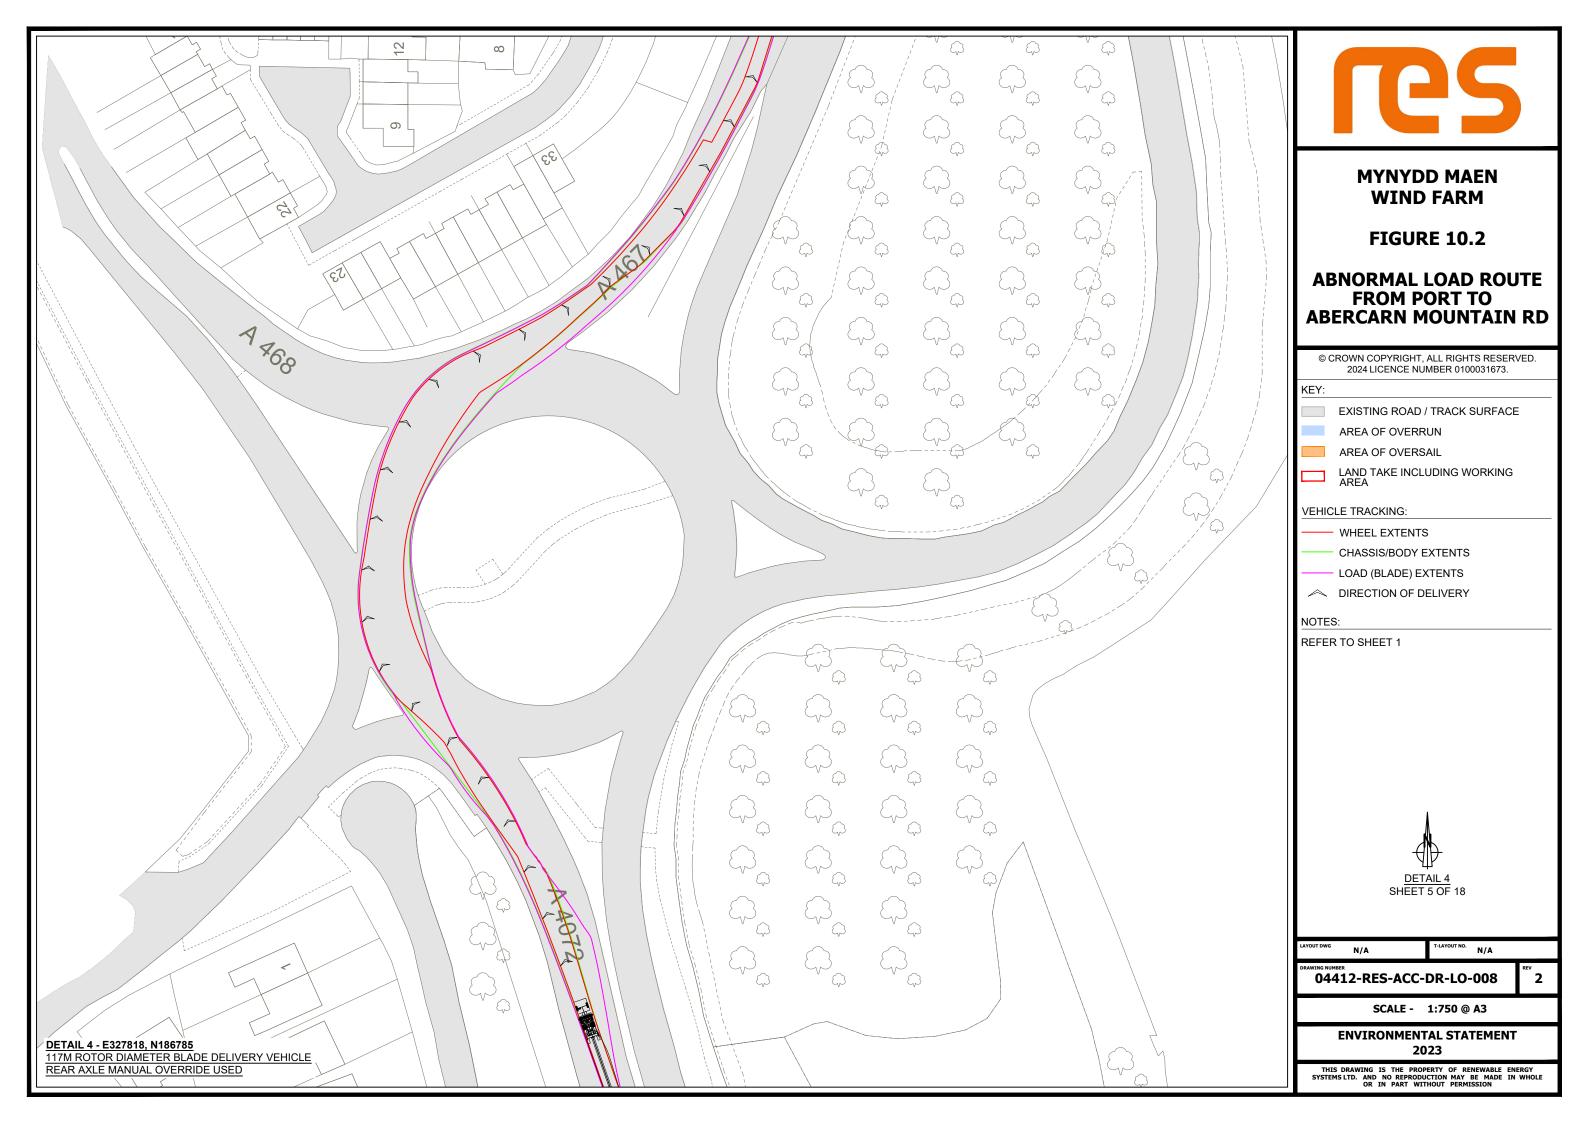

# MYNYDD MAEN WIND FARM

**FIGURE 10.2** 

#### ABNORMAL LOAD ROUTE FROM PORT TO ABERCARN MOUNTAIN RD

KEY:

EXISTING ROAD / TRACK SURFACE

AREA OF OVERRUN

AREA OF OVERSAIL

LAND TAKE INCLUDING WORKING AREA

VEHICLE TRACKING:

WHEEL EXTENTS

CHASSIS/BODY EXTENTS

LOAD (BLADE) EXTENTS

DIRECTION OF DELIVERY

NOTES:

REFER TO SHEET 1

N/A

T-LAYOUT NO.

04412-RES-ACC-DR-LO-008

SCALE - 1:750 @ A3

ENVIRONMENTAL STATEMENT 2023

THIS DRAWING IS THE PROPERTY OF RENEWABLE ENERGY SYSTEMS LTD. AND NO REPRODUCTION MAY BE MADE IN WHOLE OR IN PART WITHOUT PERMISSION