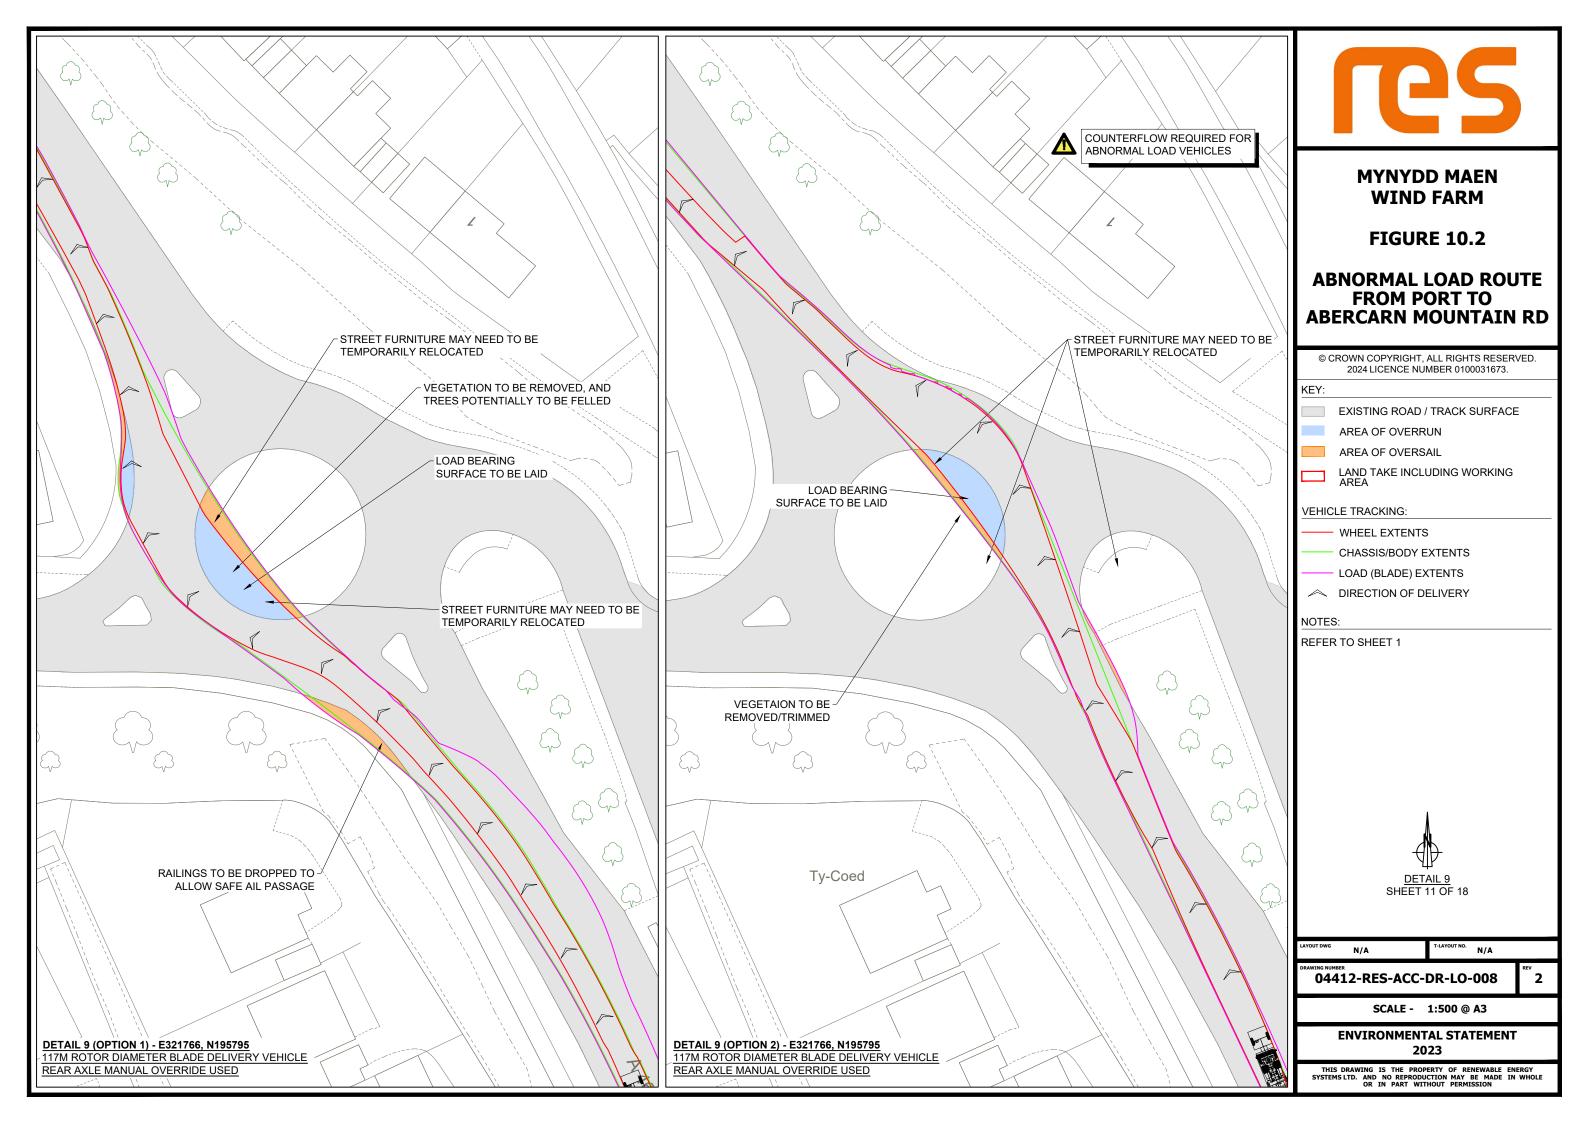

### ABNORMAL LOAD ROUTE FROM PORT TO ABERCARN MOUNTAIN RD

EXISTING ROAD / TRACK SURFACE

AREA OF OVERRUN

AREA OF OVERSAIL

LAND TAKE INCLUDING WORKING AREA

VEHICLE TRACKING:

WHEEL EXTENTS

CHASSIS/BODY EXTENTS

LOAD (BLADE) EXTENTS

DIRECTION OF DELIVERY

NOTES:

REFER TO SHEET 1

LATOUT DWG

T-LAYOUT NO.

PRAWING NUMBER 04412-RES-ACC-DR-LO-008

N/A

SCALE - 1:500 @ A3

ENVIRONMENTAL STATEMENT 2023

THIS DRAWING IS THE PROPERTY OF RENEWABLE ENERGY SYSTEMS LTD. AND NO REPRODUCTION MAY BE MADE IN WHOLE OR IN PART WITHOUT PERMISSION