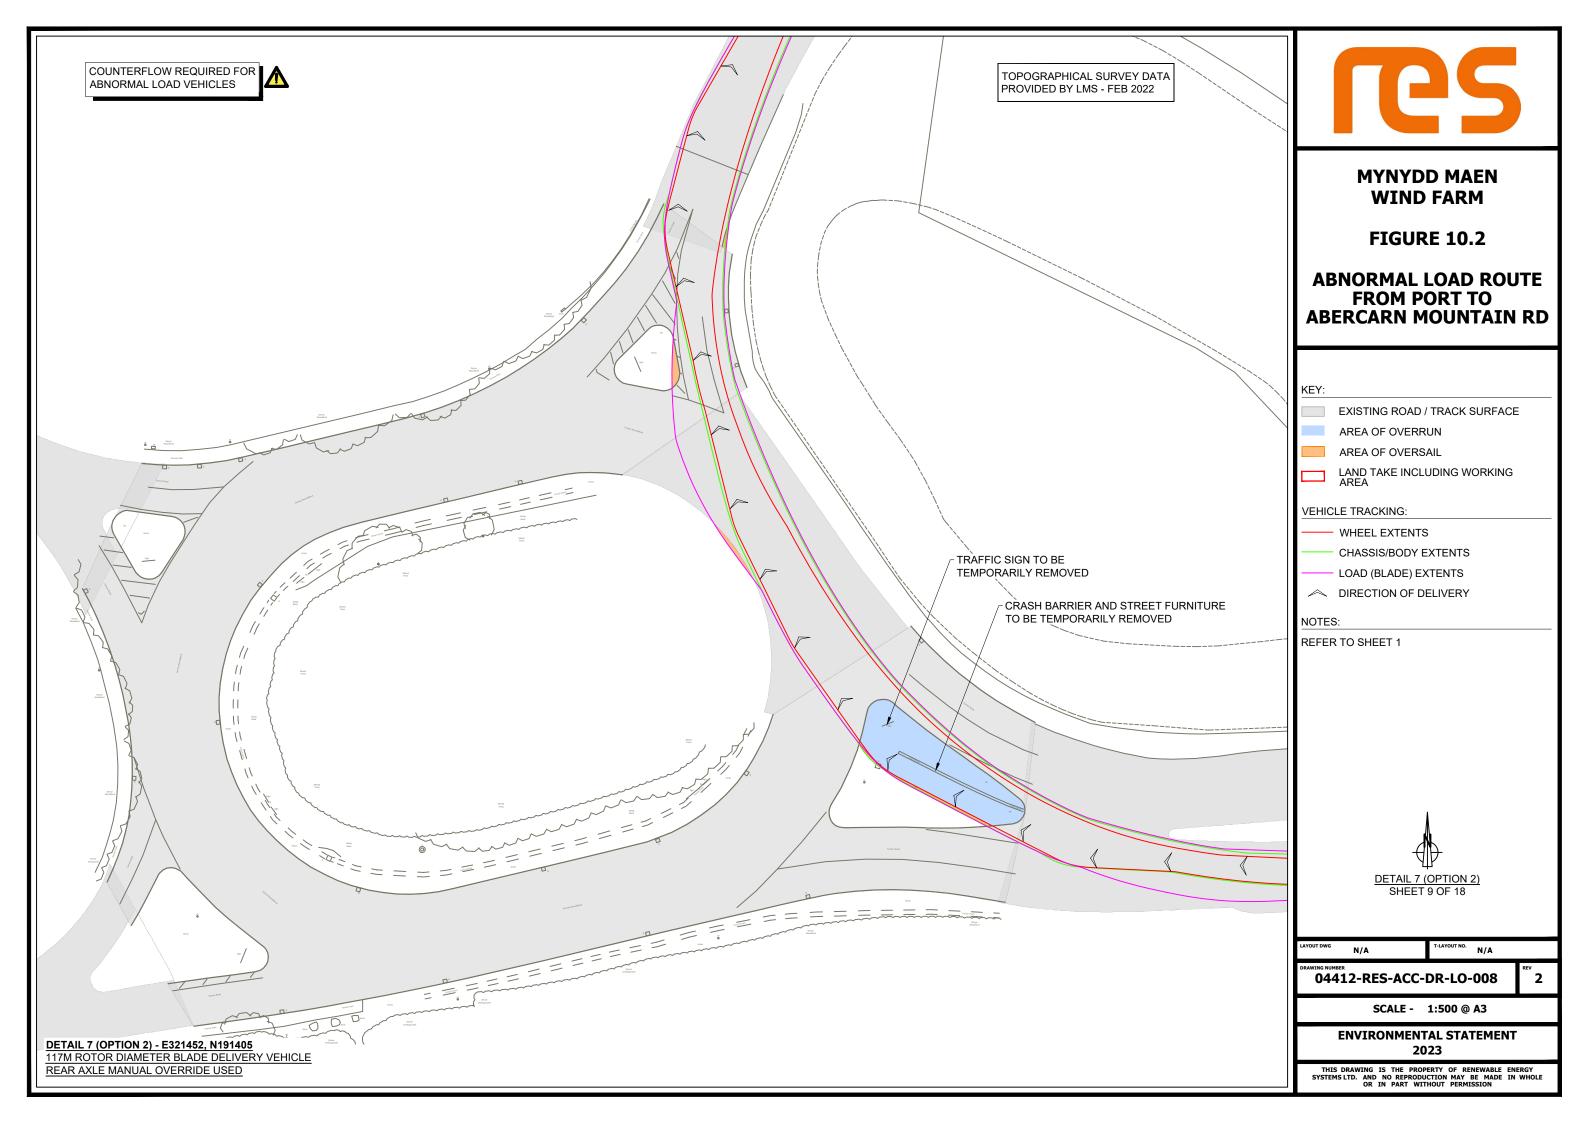

### ABNORMAL LOAD ROUTE FROM PORT TO ABERCARN MOUNTAIN RD

EXISTING ROAD / TRACK SURFACE

AREA OF OVERRUN

AREA OF OVERSAIL

LAND TAKE INCLUDING WORKING AREA

VEHICLE TRACKING:

WHEEL EXTENTS

CHASSIS/BODY EXTENTS

LOAD (BLADE) EXTENTS

DIRECTION OF DELIVERY

NOTES:

REFER TO SHEET 1

LATOUT DWG

T-LAYOUT NO.

PRAWING NUMBER 04412-RES-ACC-DR-LO-008

N/A

SCALE - 1:500 @ A3

ENVIRONMENTAL STATEMENT 2023

THIS DRAWING IS THE PROPERTY OF RENEWABLE ENERGY SYSTEMS LTD. AND NO REPRODUCTION MAY BE MADE IN WHOLE OR IN PART WITHOUT PERMISSION