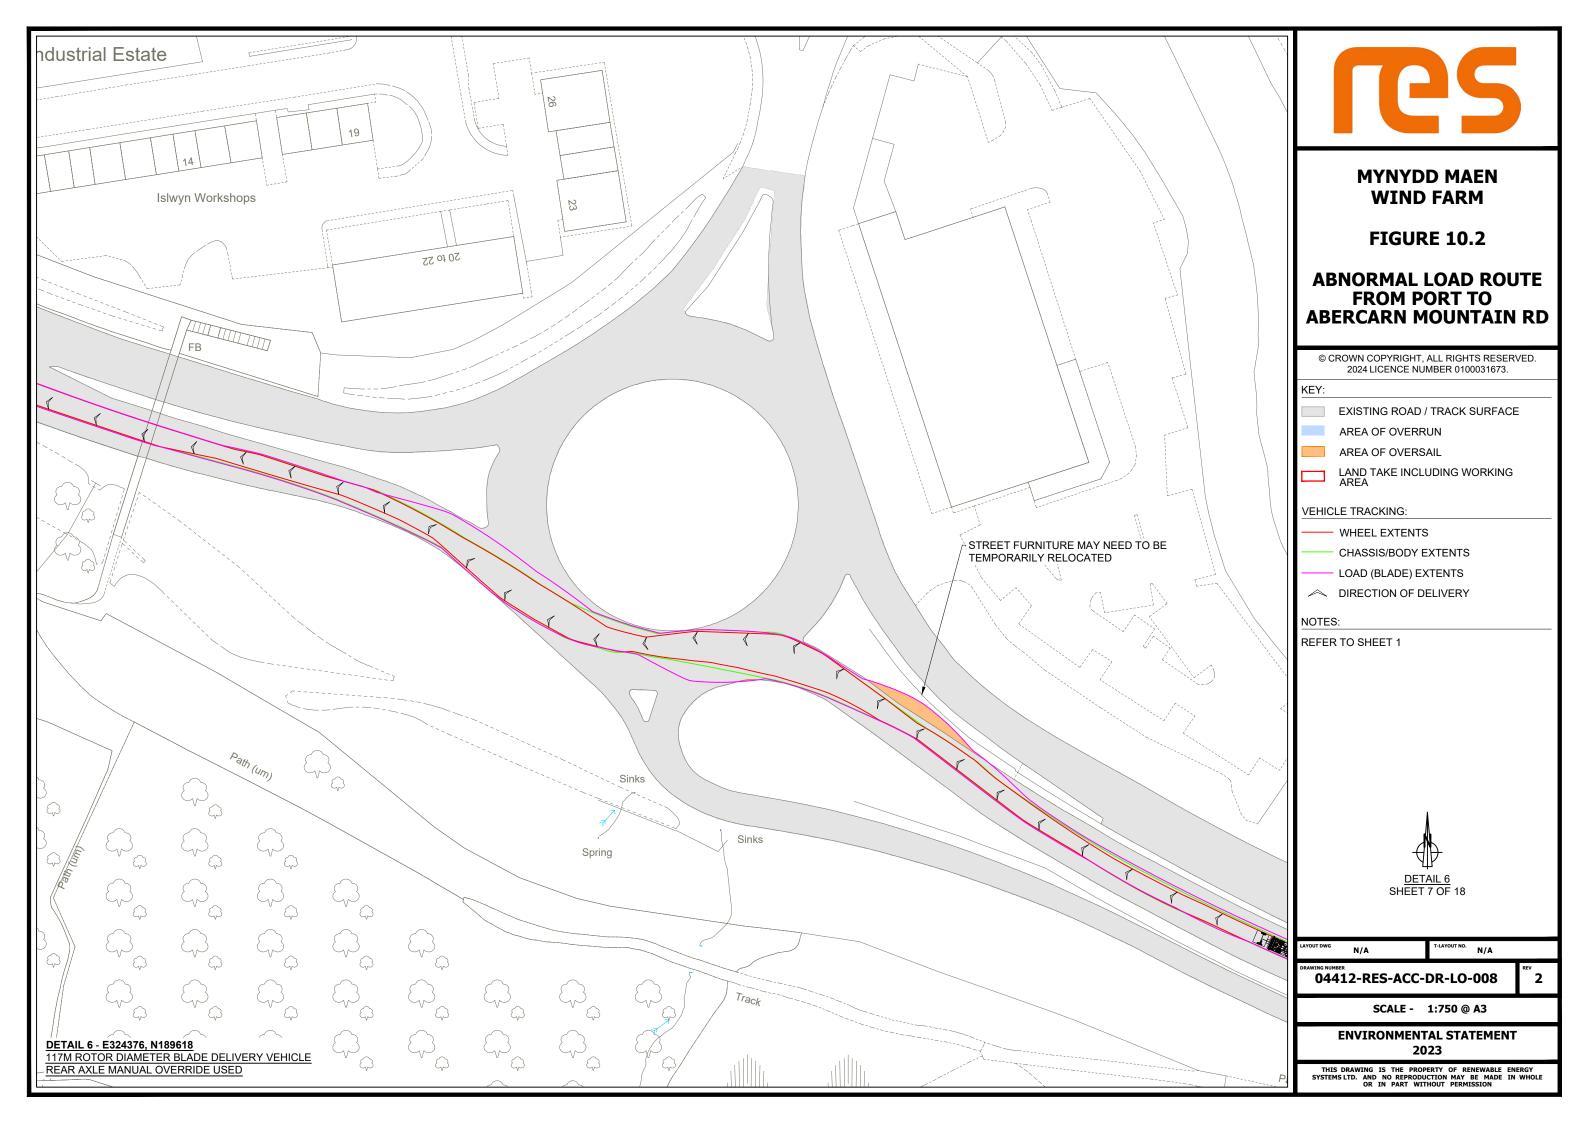

# **MYNYDD MAEN** WIND FARM

**FIGURE 10.2** 

# **ABNORMAL LOAD ROUTE** FROM PORT TO **ABERCARN MOUNTAIN RD**

© CROWN COPYRIGHT, ALL RIGHTS RESERVED. 2024 LICENCE NUMBER 0100031673.

EXISTING ROAD / TRACK SURFACE

AREA OF OVERSAIL

LAND TAKE INCLUDING WORKING AREA

- CHASSIS/BODY EXTENTS

04412-RES-ACC-DR-LO-008

SCALE - 1:750 @ A3