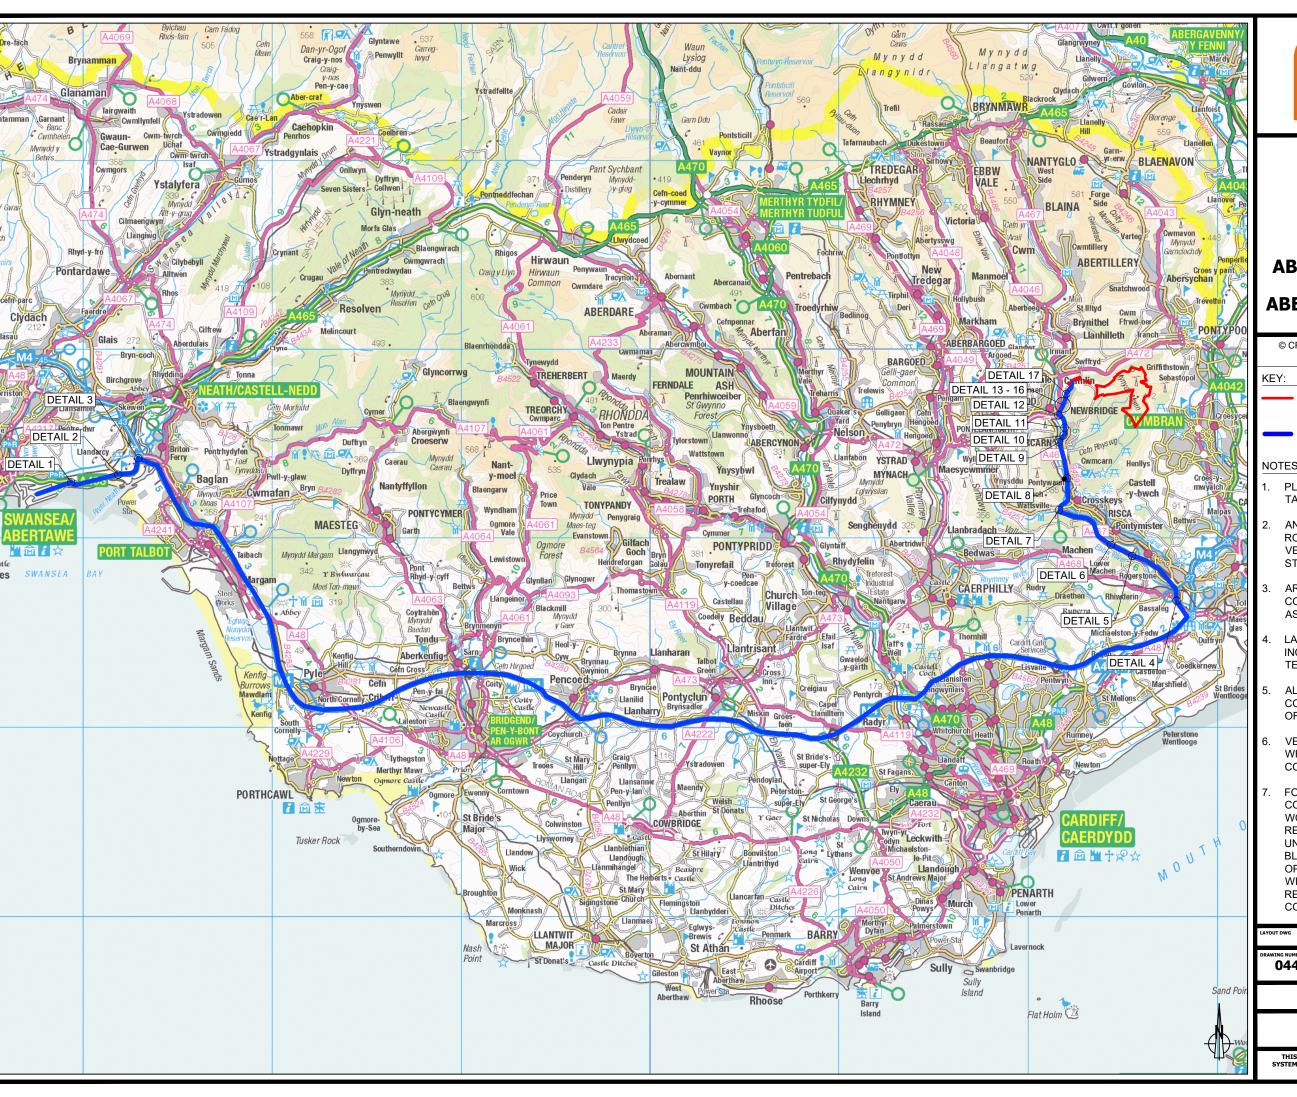

### **MYNYDD MAEN WIND FARM**

**FIGURE 10.2** 

#### ABNORMAL LOAD ROUTE FROM PORT TO ABERCARN MOUNTAIN RD

© CROWN COPYRIGHT, ALL RIGHTS RESERVED. 2024 LICENCE NUMBER 0100031673.

PLANNING APPLICATION BOUNDARY (CENTRE OF LINE DENOTES BOUNDARY)

PROPOSED DELIVERY ROUTE

- PLANNING APPLICATION BOUNDARY TAKEN FROM 04412-RES-PRO-DR-LE-002.
- ANALYSIS CARRIED OUT FOR 117m **ROTOR DIAMETER BLADE DELIVERY** VEHICLE SUPER WIND CARRIER (REAR STEER VEHICLE).
- AREAS OF OVERRUN AND OVERSAIL CONSIDER THE COMBINED AREA FOR ALL ASSESSED VEHICLES.
- LAND TAKE IS APPROXIMATE AND INCLUDES OVERRUN, OVERSAIL AND TEMPORARY WORKS.
- ALL RELEVANT AUTHORITIES TO BE CONSULTED ON RELOCATION / REMOVAL OF STREET FURNITURE.
- VEGETATION TO BE TRIMMED BACK WHERE REQUIRED WITHIN HIGHWAY CORRIDOR.
- FOLLOWING THE WIND FARM CONSTRUCTION PHASE, WIDENING WORK WILL BE REINSTATED AS SOON AS REASONABLY PRACTICABLE. IN THE UNLIKELY EVENT THAT A REPLACEMENT BLADE IS REQUIRED DURING THE OPERATIONAL PHASE, WIDENING WORK WILL BE TEMPORARILY REOPENED, AND REINSTATED FOLLOWING REPLACEMENT COMPLETION.

AYOUT NO. N/A

04412-RES-ACC-DR-LO-008

SCALE - 1:200,000 @ A3

**ENVIRONMENTAL STATEMENT** 2024

THIS DRAWING IS THE PROPERTY OF RENEWABLE ENERGY SYSTEMS LTD. AND NO REPRODUCTION MAY BE MADE IN WHOLE OR IN PART WITHOUT PERMISSION