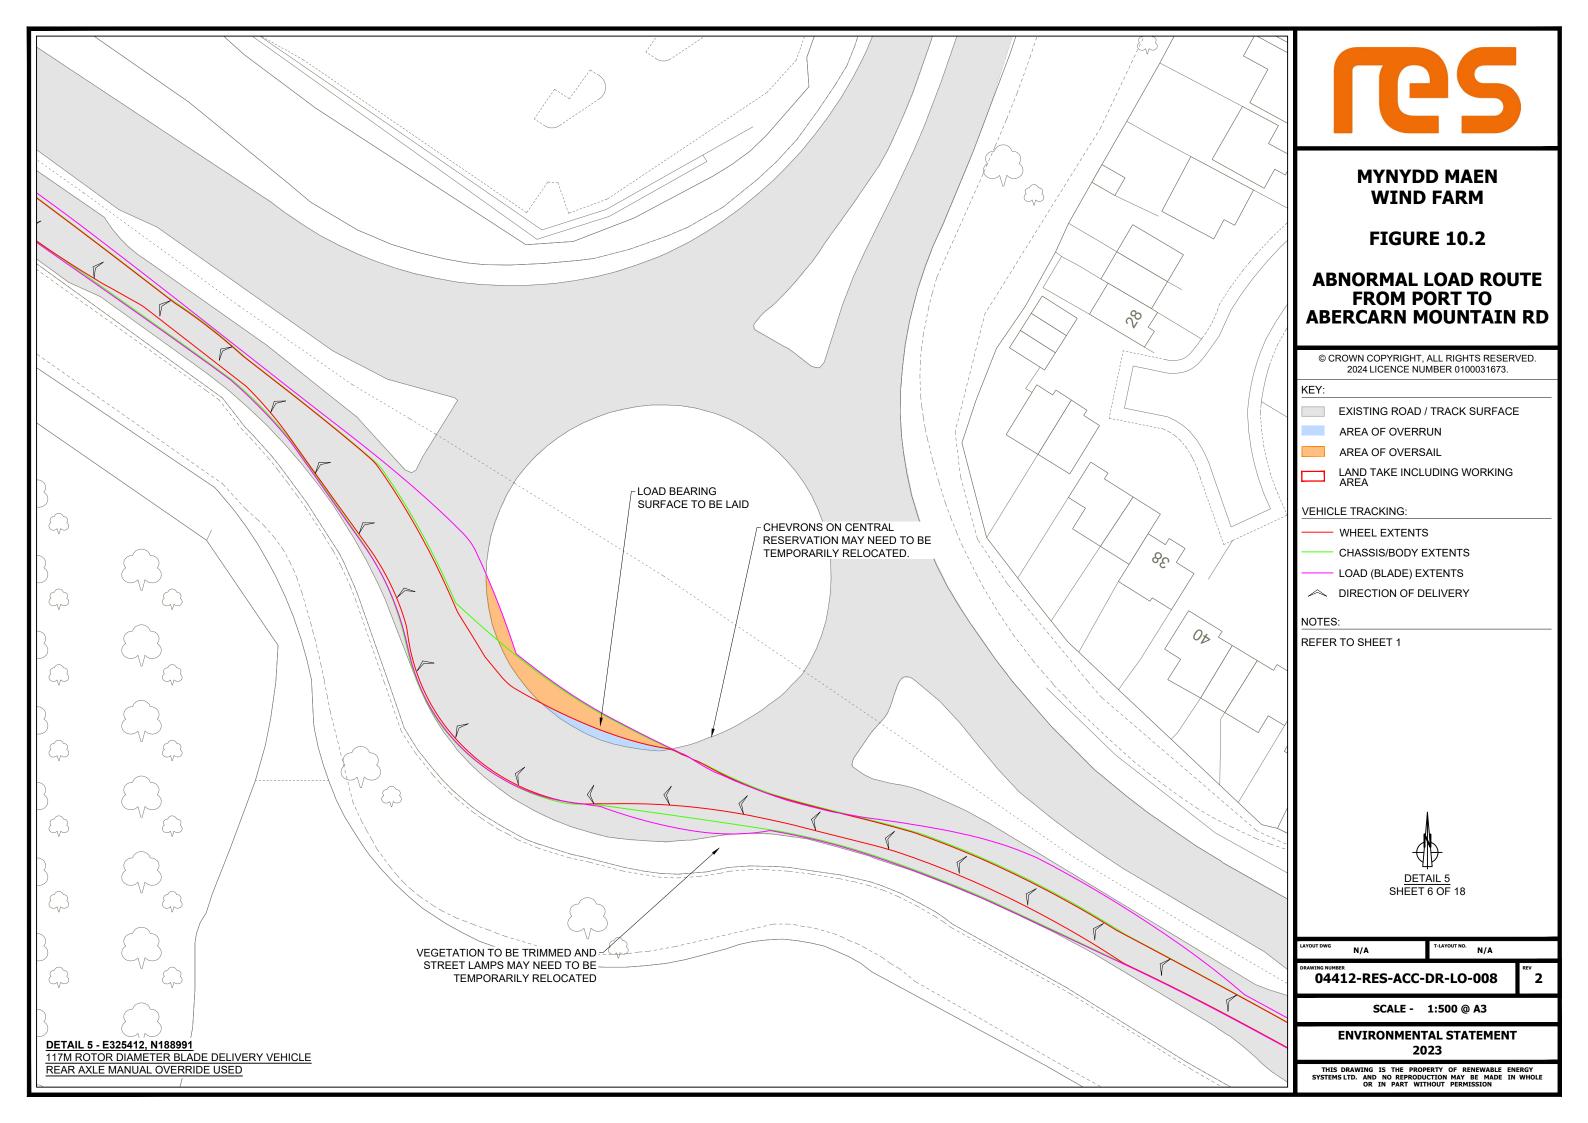

# MYNYDD MAEN WIND FARM

**FIGURE 10.2** 

### ABNORMAL LOAD ROUTE FROM PORT TO ABERCARN MOUNTAIN RD

EXISTING ROAD / TRACK SURFACE

AREA OF OVERRUN

AREA OF OVERSAIL

LAND TAKE INCLUDING WORKING AREA

VEHICLE TRACKING:

WHEEL EXTENTS

CHASSIS/BODY EXTENTS

LOAD (BLADE) EXTENTS

DIRECTION OF DELIVERY

NOTES:

REFER TO SHEET 1

LATOUT DWG

T-LAYOUT NO.

PRAWING NUMBER 04412-RES-ACC-DR-LO-008

N/A

SCALE - 1:500 @ A3

ENVIRONMENTAL STATEMENT 2023

THIS DRAWING IS THE PROPERTY OF RENEWABLE ENERGY SYSTEMS LTD. AND NO REPRODUCTION MAY BE MADE IN WHOLE OR IN PART WITHOUT PERMISSION