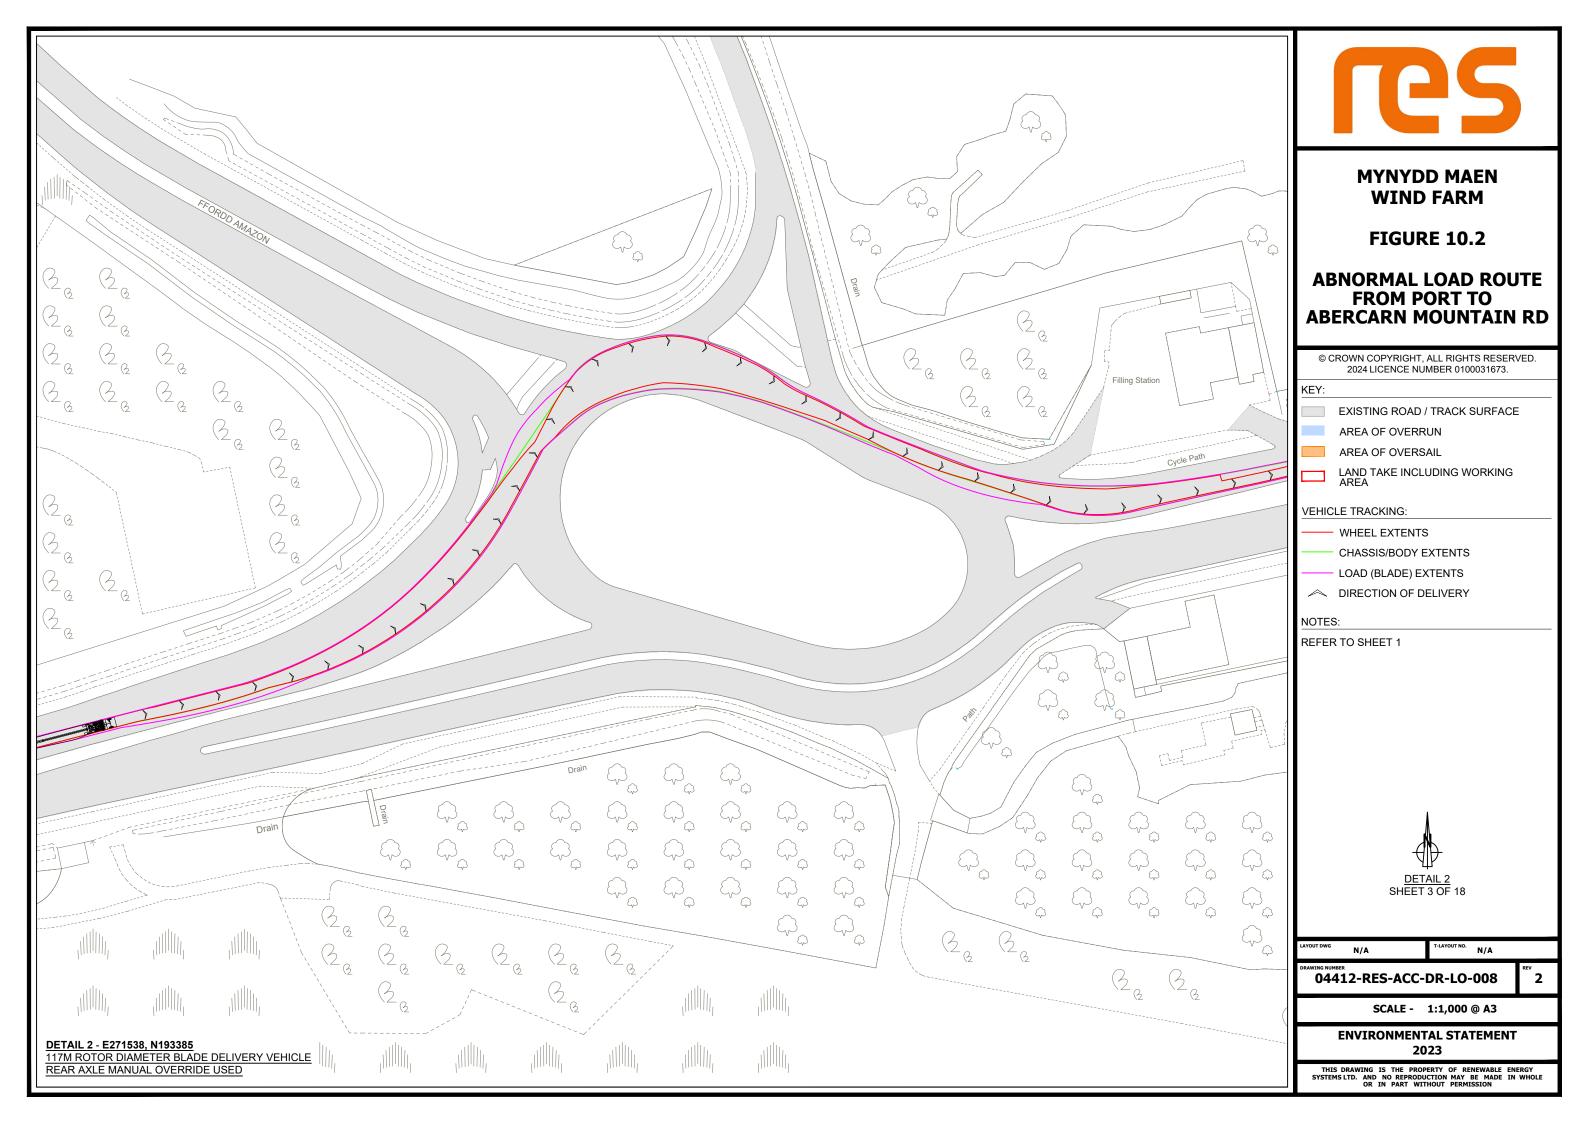

# **MYNYDD MAEN** WIND FARM

**FIGURE 10.2** 

# **ABNORMAL LOAD ROUTE** FROM PORT TO **ABERCARN MOUNTAIN RD**

© CROWN COPYRIGHT, ALL RIGHTS RESERVED. 2024 LICENCE NUMBER 0100031673.

EXISTING ROAD / TRACK SURFACE

AREA OF OVERSAIL

LAND TAKE INCLUDING WORKING AREA

- CHASSIS/BODY EXTENTS

04412-RES-ACC-DR-LO-008

SCALE - 1:750 @ A3

#### **ENVIRONMENTAL STATEMENT** 2023

THIS DRAWING IS THE PROPERTY OF RENEWABLE ENERGY SYSTEMS LTD. AND NO REPRODUCTION MAY BE MADE IN WHOLE OR IN PART WITHOUT PERMISSION

TOPOGRAPHICAL SURVEY DATA PROVIDED BY LMS - FEB 2022 **GROUND LEVELING WORKS** AND LOAD BEARING SURFACE TO BE LAID TO ALLOW SAFE PASSAGE VEGETATION TO BE REMOVED AND TREES TO BE FELLED STONE WALL AND FENCE TO BE TEMPORARILY REMOVED, AND BIN TO BE RELOCATED LAMPPOST TO BE TEMPORARILY REMOVED TO ALLOW SAFE PASSAGE TREES WITHIN OVERSAIL ENVELOP TO BE FELLED GROUND LEVELING WORKS AND LOAD BEARING SURFACE TO BE LAID TO ALLOW SAFE PASSAGE LAMPPOST TO BE TEMPORARILY REMOVED TO ALLOW SAFE PASSAGE DETAIL 16 - E322194, N198038 117M ROTOR DIAMETER BLADE DELIVERY VEHICLE REAR AXLE MANUAL OVERRIDE USED