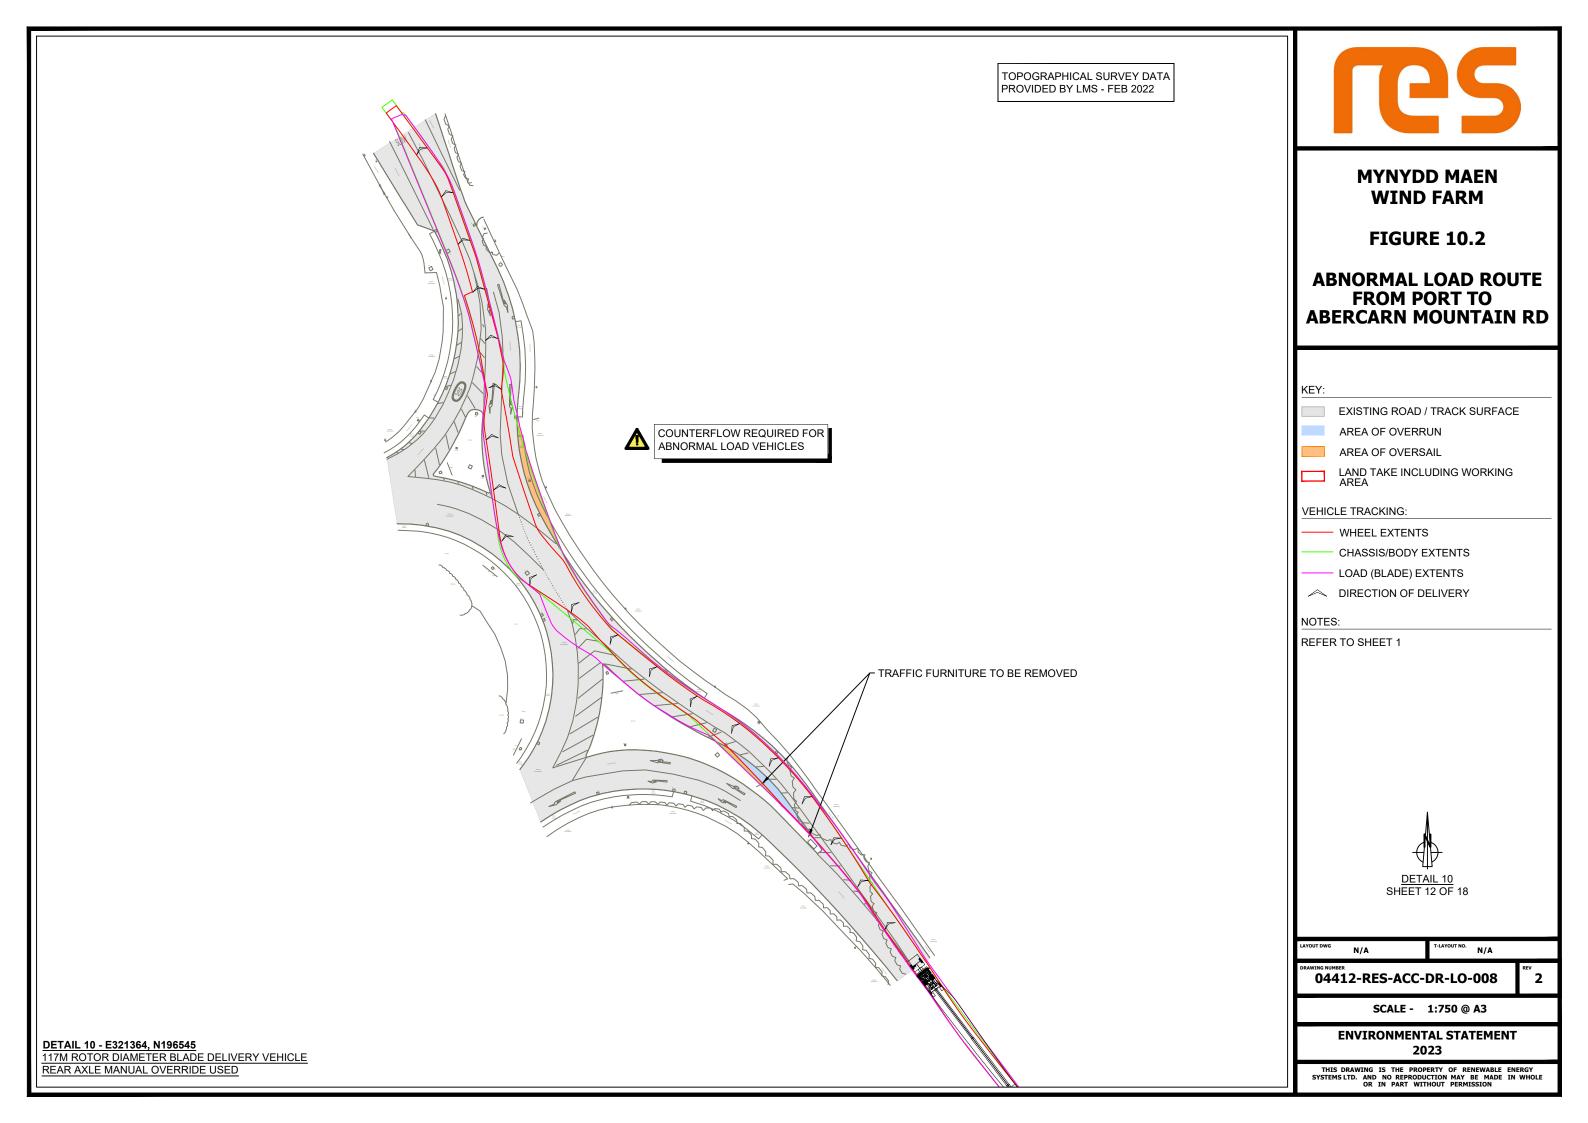

#### ABNORMAL LOAD ROUTE FROM PORT TO ABERCARN MOUNTAIN RD

KEY:

EXISTING ROAD / TRACK SURFACE

AREA OF OVERRUN

AREA OF OVERSAIL

LAND TAKE INCLUDING WORKING AREA

VEHICLE TRACKING:

WHEEL EXTENTS

CHASSIS/BODY EXTENTS

LOAD (BLADE) EXTENTS

DIRECTION OF DELIVERY

NOTES:

REFER TO SHEET 1

N/A

T-LAYOUT NO.

04412-RES-ACC-DR-LO-008

SCALE - 1:750 @ A3

ENVIRONMENTAL STATEMENT 2023

THIS DRAWING IS THE PROPERTY OF RENEWABLE ENERGY SYSTEMS LTD. AND NO REPRODUCTION MAY BE MADE IN WHOLE OR IN PART WITHOUT PERMISSION