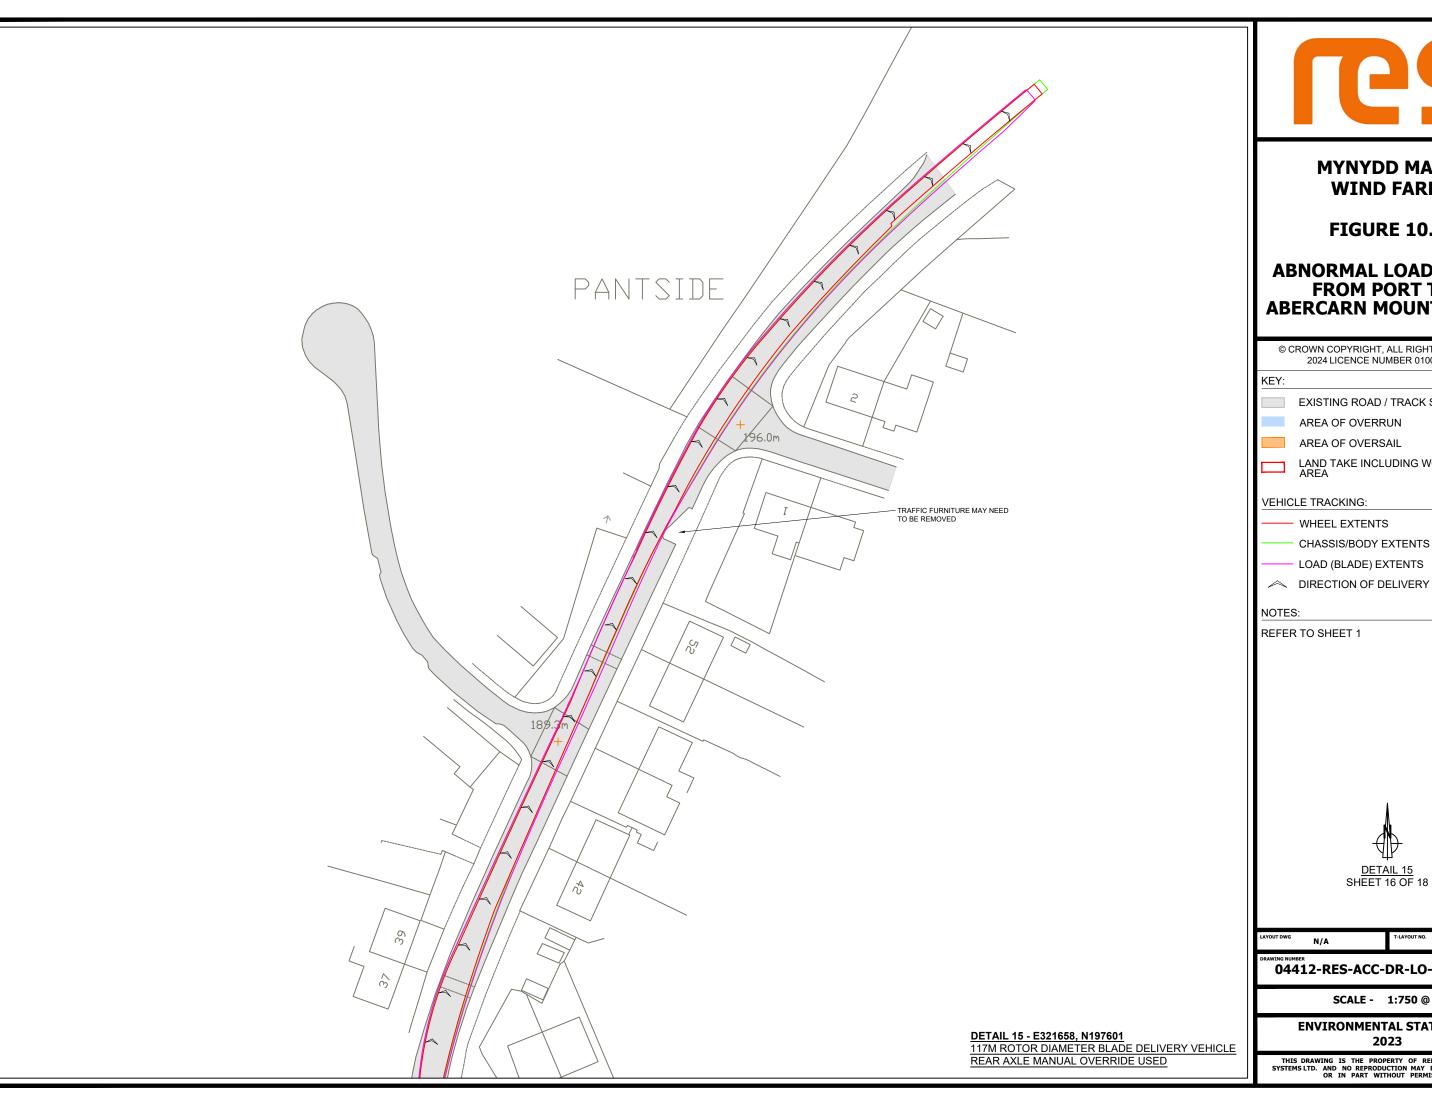

# **MYNYDD MAEN** WIND FARM

**FIGURE 10.2** 

# **ABNORMAL LOAD ROUTE** FROM PORT TO **ABERCARN MOUNTAIN RD**

© CROWN COPYRIGHT, ALL RIGHTS RESERVED. 2024 LICENCE NUMBER 0100031673.

EXISTING ROAD / TRACK SURFACE

AREA OF OVERSAIL

LAND TAKE INCLUDING WORKING AREA

- CHASSIS/BODY EXTENTS

04412-RES-ACC-DR-LO-008

SCALE - 1:750 @ A3

#### **ENVIRONMENTAL STATEMENT** 2023

THIS DRAWING IS THE PROPERTY OF RENEWABLE ENERGY SYSTEMS LTD. AND NO REPRODUCTION MAY BE MADE IN WHOLE OR IN PART WITHOUT PERMISSION

TOPOGRAPHICAL SURVEY DATA PROVIDED BY LMS - FEB 2022 **GROUND LEVELING WORKS** AND LOAD BEARING SURFACE TO BE LAID TO ALLOW SAFE PASSAGE VEGETATION TO BE REMOVED AND TREES TO BE FELLED STONE WALL AND FENCE TO BE TEMPORARILY REMOVED, AND BIN TO BE RELOCATED LAMPPOST TO BE TEMPORARILY REMOVED TO ALLOW SAFE PASSAGE TREES WITHIN OVERSAIL ENVELOP TO BE FELLED GROUND LEVELING WORKS AND LOAD BEARING SURFACE TO BE LAID TO ALLOW SAFE PASSAGE LAMPPOST TO BE TEMPORARILY REMOVED TO ALLOW SAFE PASSAGE DETAIL 16 - E322194, N198038 117M ROTOR DIAMETER BLADE DELIVERY VEHICLE REAR AXLE MANUAL OVERRIDE USED