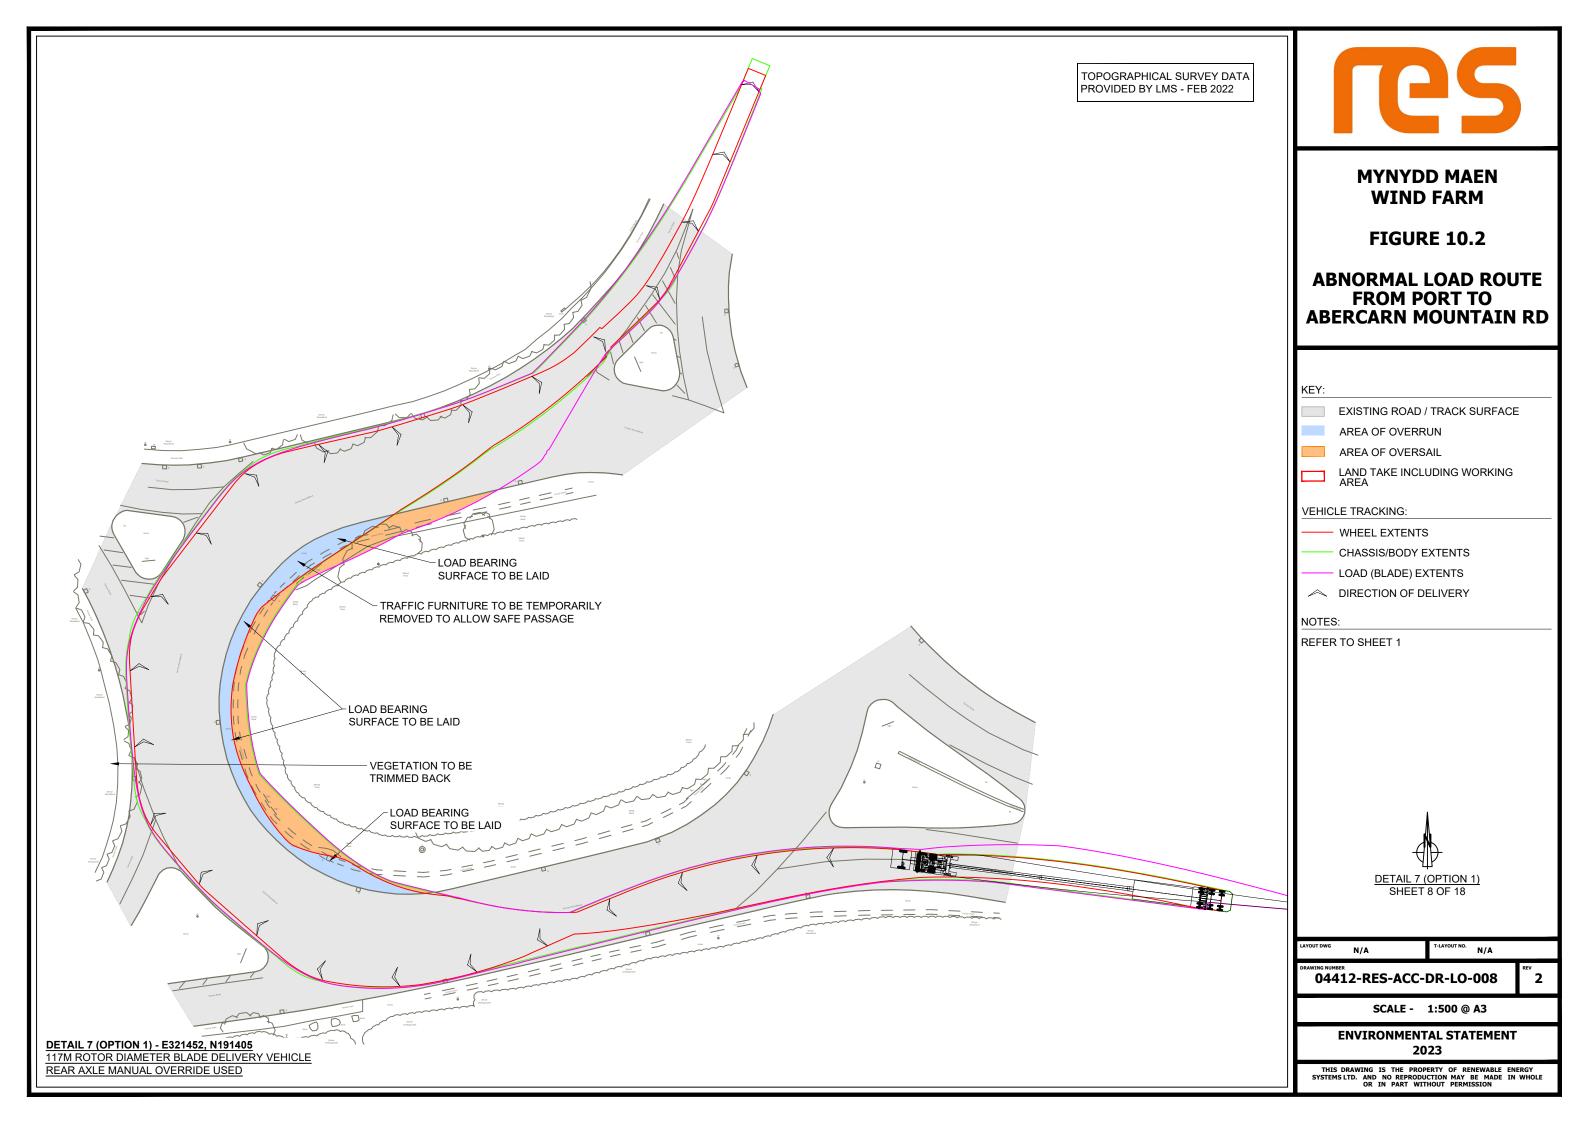

#### **ENVIRONMENTAL STATEMENT** 2023

THIS DRAWING IS THE PROPERTY OF RENEWABLE ENERGY SYSTEMS LTD. AND NO REPRODUCTION MAY BE MADE IN WHOLE OR IN PART WITHOUT PERMISSION

TOPOGRAPHICAL SURVEY DATA PROVIDED BY LMS - FEB 2022 **GROUND LEVELING WORKS** AND LOAD BEARING SURFACE TO BE LAID TO ALLOW SAFE PASSAGE VEGETATION TO BE REMOVED AND TREES TO BE FELLED STONE WALL AND FENCE TO BE TEMPORARILY REMOVED, AND BIN TO BE RELOCATED LAMPPOST TO BE TEMPORARILY REMOVED TO ALLOW SAFE PASSAGE TREES WITHIN OVERSAIL ENVELOP TO BE FELLED GROUND LEVELING WORKS AND LOAD BEARING SURFACE TO BE LAID TO ALLOW SAFE PASSAGE LAMPPOST TO BE TEMPORARILY REMOVED TO ALLOW SAFE PASSAGE DETAIL 16 - E322194, N198038 117M ROTOR DIAMETER BLADE DELIVERY VEHICLE REAR AXLE MANUAL OVERRIDE USED