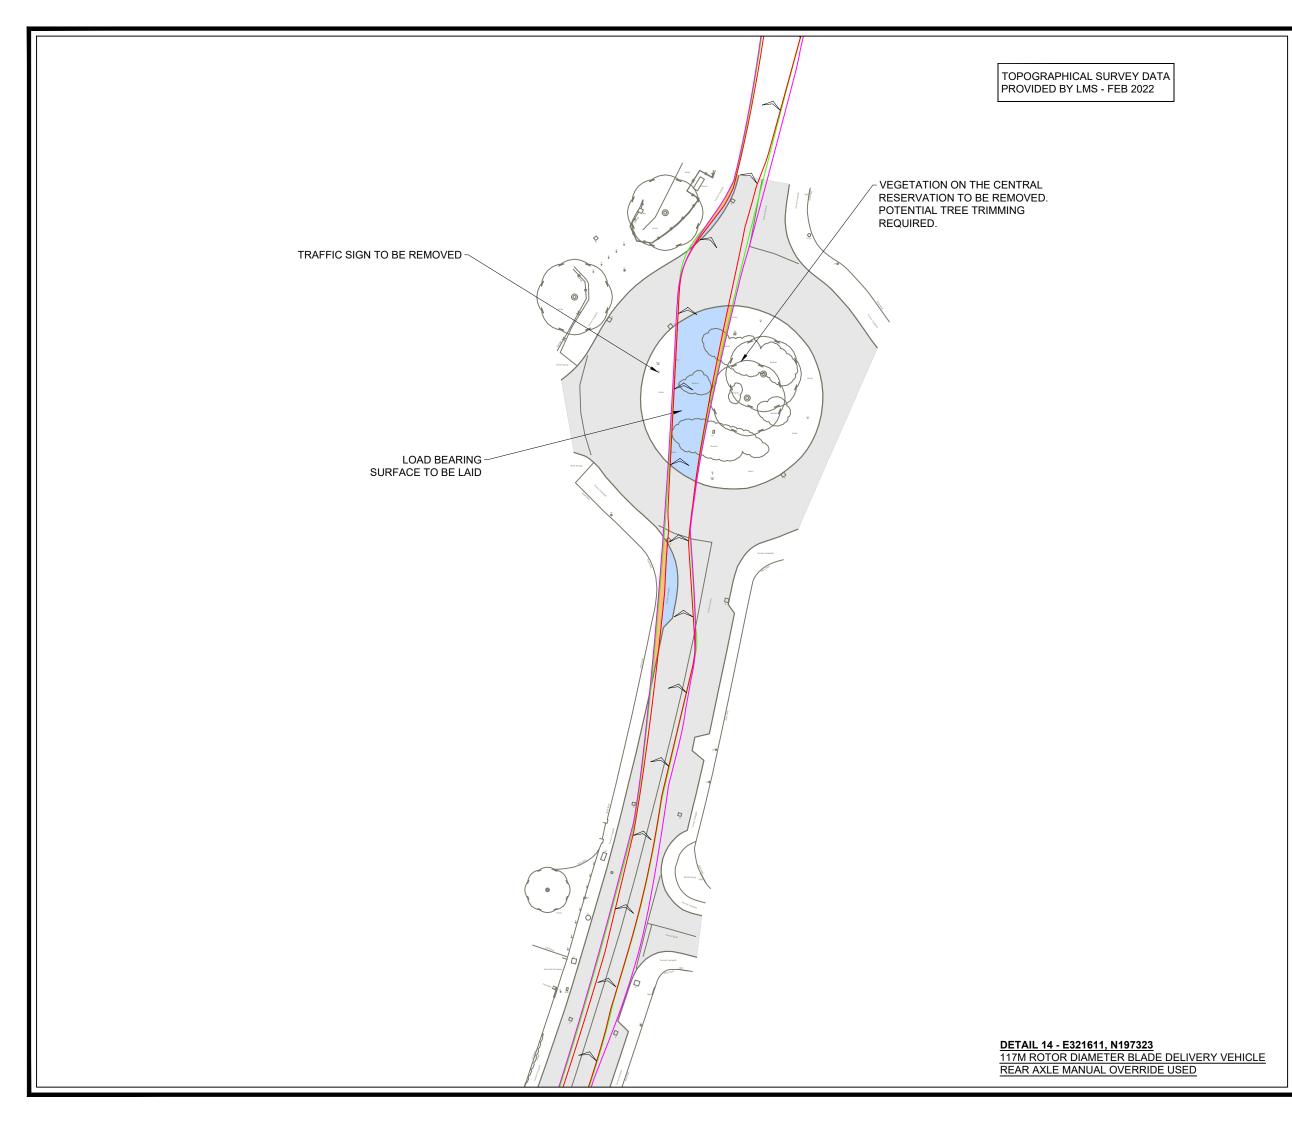

# MYNYDD MAEN WIND FARM

**FIGURE 10.2** 

#### ABNORMAL LOAD ROUTE FROM PORT TO ABERCARN MOUNTAIN RD

KEY:

EXISTING ROAD / TRACK SURFACE

AREA OF OVERRUN

AREA OF OVERSAIL

LAND TAKE INCLUDING WORKING AREA

VEHICLE TRACKING:

WHEEL EXTENTS

CHASSIS/BODY EXTENTS

LOAD (BLADE) EXTENTS

DIRECTION OF DELIVERY

NOTES:

REFER TO SHEET 1

N/A

T-LAYOUT NO.

04412-RES-ACC-DR-LO-008

SCALE - 1:750 @ A3

ENVIRONMENTAL STATEMENT 2023

THIS DRAWING IS THE PROPERTY OF RENEWABLE ENERGY SYSTEMS LTD. AND NO REPRODUCTION MAY BE MADE IN WHOLE OR IN PART WITHOUT PERMISSION