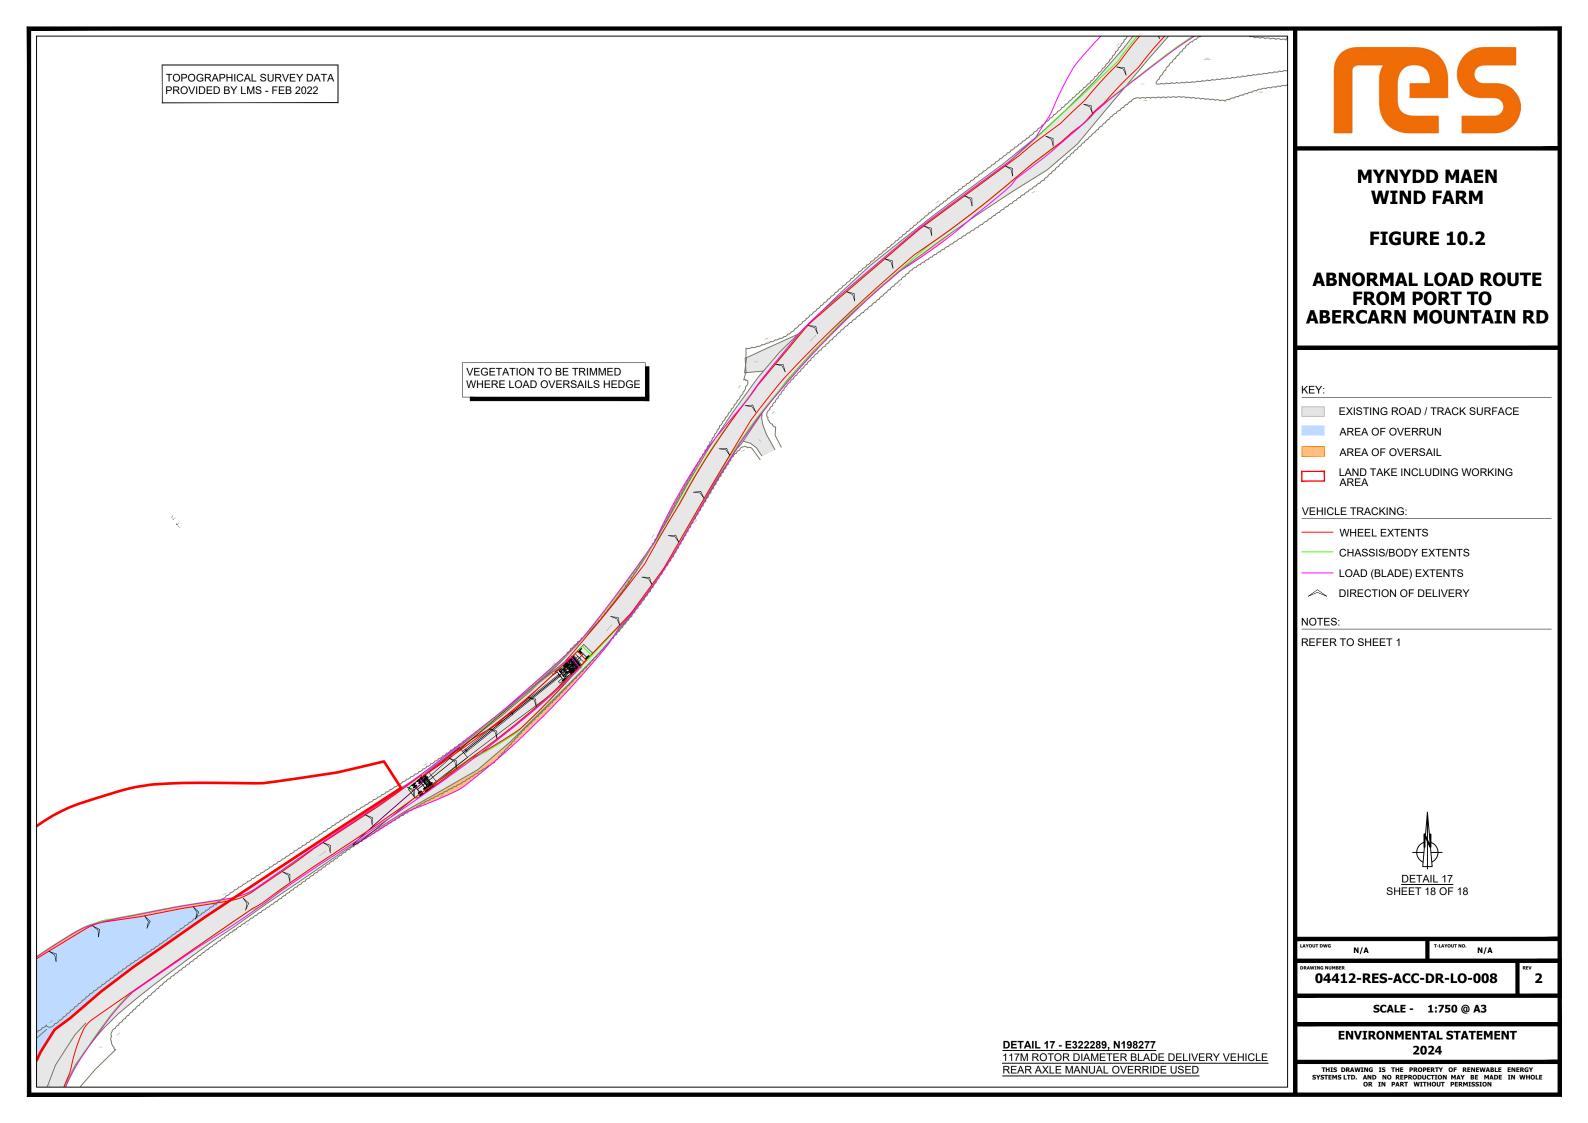

# MYNYDD MAEN WIND FARM

**FIGURE 10.2** 

#### ABNORMAL LOAD ROUTE FROM PORT TO ABERCARN MOUNTAIN RD

KEY:

EXISTING ROAD / TRACK SURFACE

AREA OF OVERRUN

AREA OF OVERSAIL

LAND TAKE INCLUDING WORKING AREA

VEHICLE TRACKING:

WHEEL EXTENTS

CHASSIS/BODY EXTENTS

LOAD (BLADE) EXTENTS

DIRECTION OF DELIVERY

NOTES:

REFER TO SHEET 1

N/A

T-LAYOUT NO.

04412-RES-ACC-DR-LO-008

SCALE - 1:750 @ A3

ENVIRONMENTAL STATEMENT 2023

THIS DRAWING IS THE PROPERTY OF RENEWABLE ENERGY SYSTEMS LTD. AND NO REPRODUCTION MAY BE MADE IN WHOLE OR IN PART WITHOUT PERMISSION