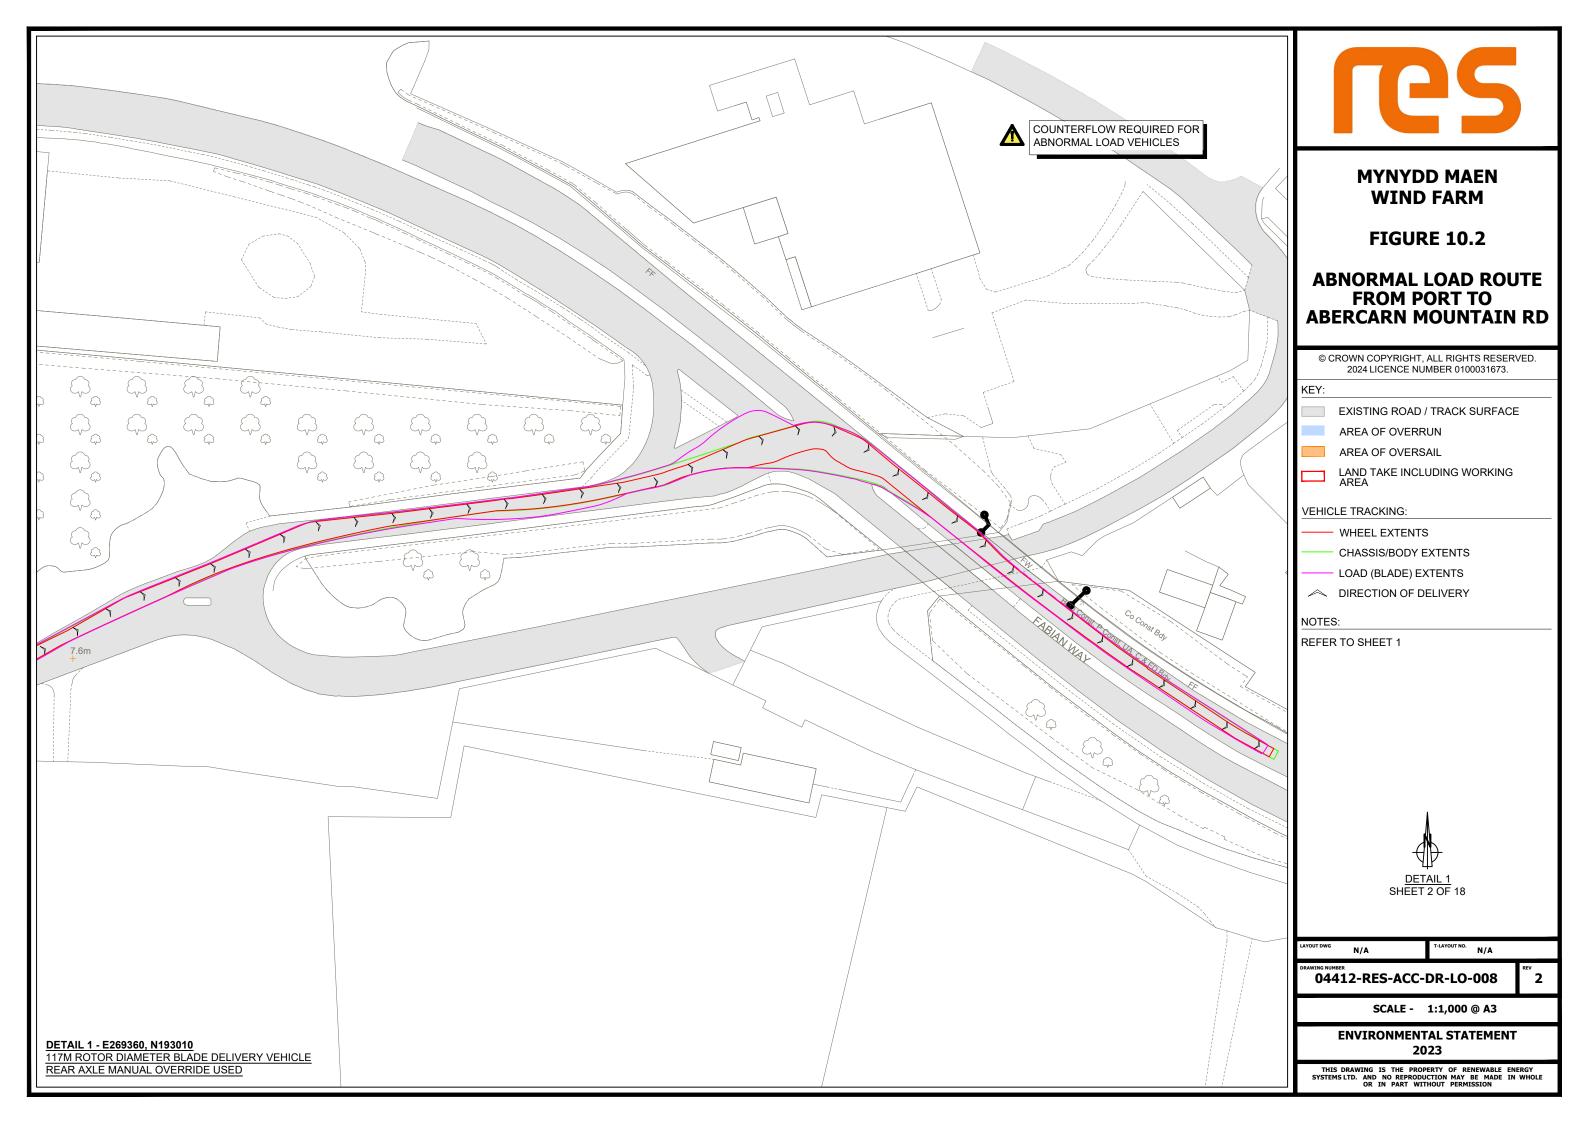

# MYNYDD MAEN WIND FARM

**FIGURE 10.2** 

### ABNORMAL LOAD ROUTE FROM PORT TO ABERCARN MOUNTAIN RD

EXISTING ROAD / TRACK SURFACE

AREA OF OVERRUN

AREA OF OVERSAIL

LAND TAKE INCLUDING WORKING AREA

VEHICLE TRACKING:

WHEEL EXTENTS

CHASSIS/BODY EXTENTS

LOAD (BLADE) EXTENTS

DIRECTION OF DELIVERY

NOTES:

REFER TO SHEET 1

LATOUT DWG

T-LAYOUT NO.

PRAWING NUMBER 04412-RES-ACC-DR-LO-008

N/A

SCALE - 1:500 @ A3

ENVIRONMENTAL STATEMENT 2023

THIS DRAWING IS THE PROPERTY OF RENEWABLE ENERGY SYSTEMS LTD. AND NO REPRODUCTION MAY BE MADE IN WHOLE OR IN PART WITHOUT PERMISSION