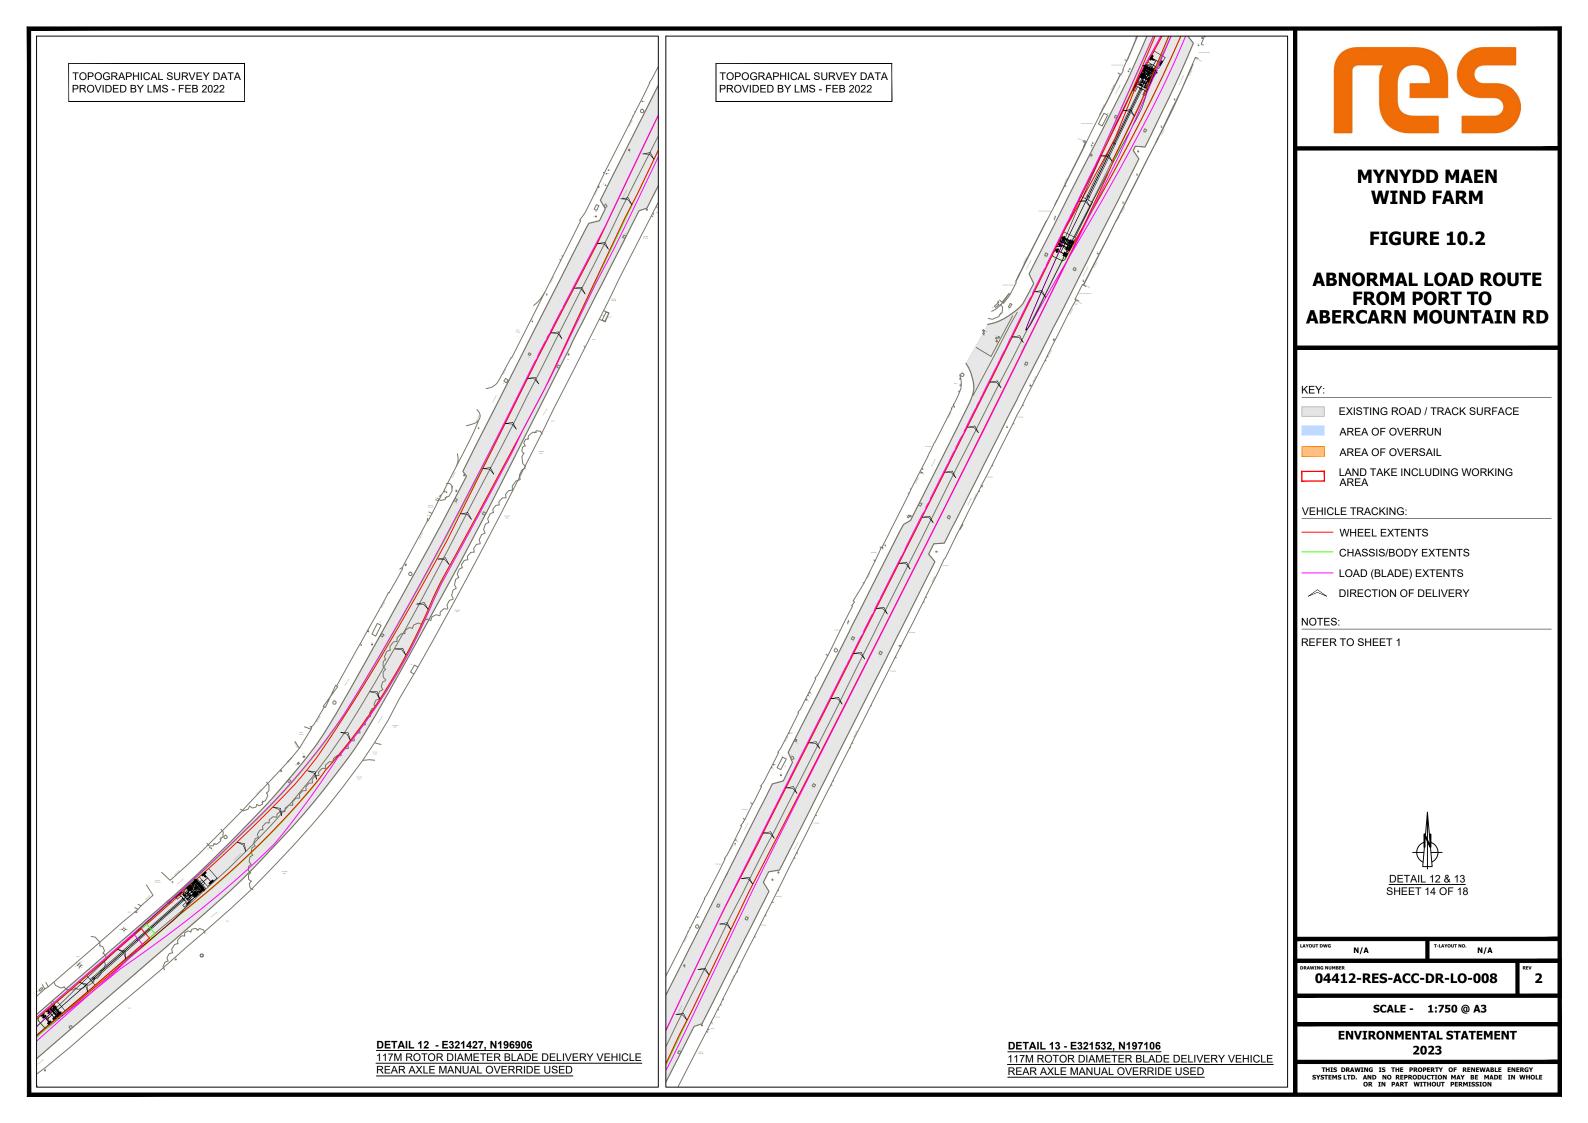

# **MYNYDD MAEN** WIND FARM

**FIGURE 10.2** 

# **ABNORMAL LOAD ROUTE** FROM PORT TO **ABERCARN MOUNTAIN RD**

© CROWN COPYRIGHT, ALL RIGHTS RESERVED. 2024 LICENCE NUMBER 0100031673.

EXISTING ROAD / TRACK SURFACE

AREA OF OVERSAIL

LAND TAKE INCLUDING WORKING AREA

- CHASSIS/BODY EXTENTS

04412-RES-ACC-DR-LO-008

SCALE - 1:750 @ A3

#### **ENVIRONMENTAL STATEMENT** 2023

THIS DRAWING IS THE PROPERTY OF RENEWABLE ENERGY SYSTEMS LTD. AND NO REPRODUCTION MAY BE MADE IN WHOLE OR IN PART WITHOUT PERMISSION

TOPOGRAPHICAL SURVEY DATA PROVIDED BY LMS - FEB 2022 **GROUND LEVELING WORKS** AND LOAD BEARING SURFACE TO BE LAID TO ALLOW SAFE PASSAGE VEGETATION TO BE REMOVED AND TREES TO BE FELLED STONE WALL AND FENCE TO BE TEMPORARILY REMOVED, AND BIN TO BE RELOCATED LAMPPOST TO BE TEMPORARILY REMOVED TO ALLOW SAFE PASSAGE TREES WITHIN OVERSAIL ENVELOP TO BE FELLED GROUND LEVELING WORKS AND LOAD BEARING SURFACE TO BE LAID TO ALLOW SAFE PASSAGE LAMPPOST TO BE TEMPORARILY REMOVED TO ALLOW SAFE PASSAGE DETAIL 16 - E322194, N198038 117M ROTOR DIAMETER BLADE DELIVERY VEHICLE REAR AXLE MANUAL OVERRIDE USED