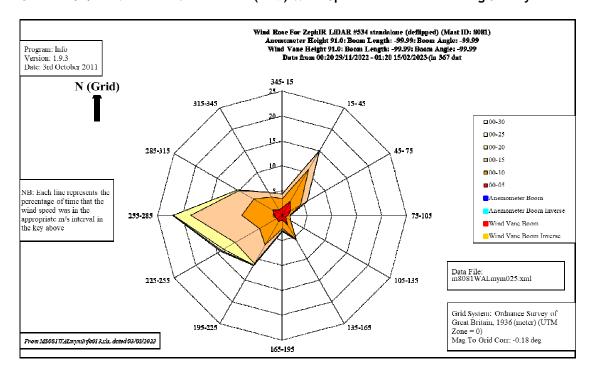

(H14) Night-time Background Noise Levels & Limits





Chart 11.5.5 Pen y Caeau Farm (H19) Quiet Daytime Background Noise Levels & Limits



Chart 11.5.6 Pen y Caeau Farm (H19) Night-time Background Noise Levels & Limits





Chart 11.5.7 Blaendare House (H25) Quiet Daytime Background Noise Levels & Limits



Chart 11.5.8 Blaendare House (H25) Night-time Background Noise Levels & Limits





Chart 11.5.9 Mountain View House (H29) Quiet Daytime Background Noise Levels & Limits



Chart 11.5.10 Mountain View House (H29) Night-time Background Noise Levels & Limits





Chart 11.5.11 Gelli-Gravog Farm (H6), Yew Tree Farm (H14), Pen y Caeau Farm (H19) and Blaendare House (H25) Wind Speed & Direction During Survey



Chart 11.5.12 Mountain View House (H29) Wind Speed & Direction During Survey





## Chart 11.5.13 12-Month Extended Period Wind Speed & Direction