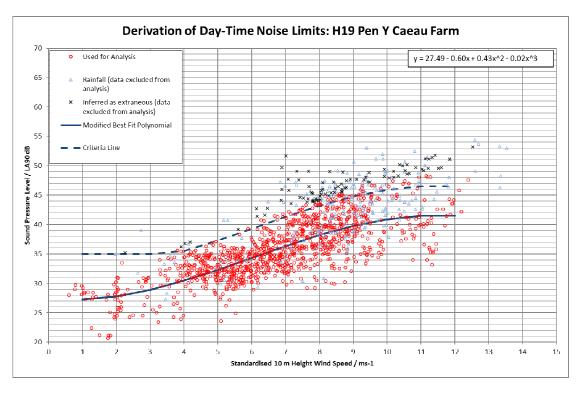

Chart 11.5.4 Yew Tree Farm (H14) Night-time Background Noise Levels & Limits

Chart 11.5.5 Pen y Caeau Farm (H19) Quiet Daytime Background Noise Levels & Limits

Chart 11.5.6 Pen y Caeau Farm (H19) Night-time Background Noise Levels & Limits