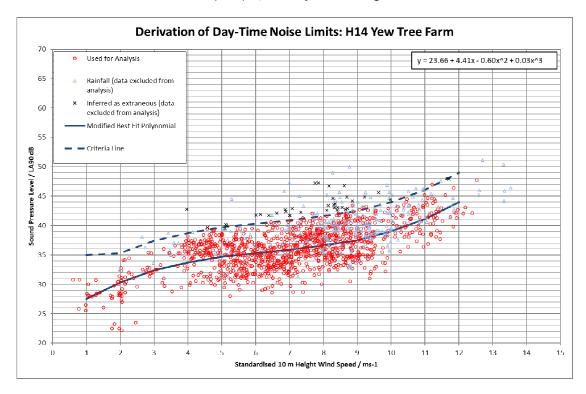

Chart 11.5.1 Gelli-Gravog Farm (H6) Quiet Daytime Background Noise Levels & Limits

Chart 11.5.2 Gelli-Gravog Farm (H6) Night-time Background Noise Levels & Limits

Chart 11.5.3 Yew Tree Farm (H14) Quiet Daytime Background Noise Levels & Limits