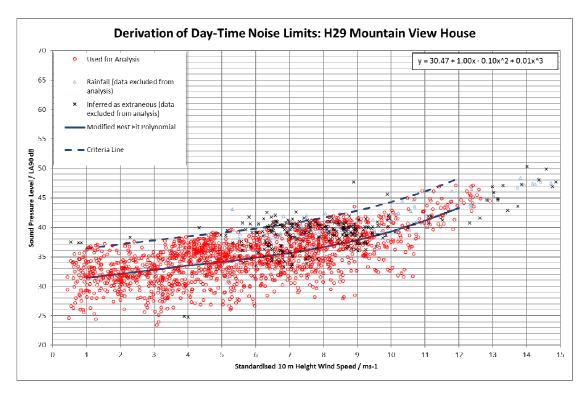

Chart 11.5.7 Blaendare House (H25) Quiet Daytime Background Noise Levels & Limits

Chart 11.5.8 Blaendare House (H25) Night-time Background Noise Levels & Limits

Chart 11.5.9 Mountain View House (H29) Quiet Daytime Background Noise Levels & Limits