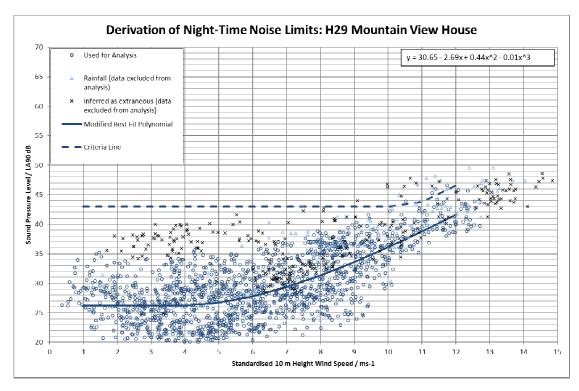

Chart 11.5.10 Mountain View House (H29) Night-time Background Noise Levels & Limits

Chart 11.5.11 Gelli-Gravog Farm (H6), Yew Tree Farm (H14), Pen y Caeau Farm (H19) and Blaendare House (H25) Wind Speed & Direction During Survey