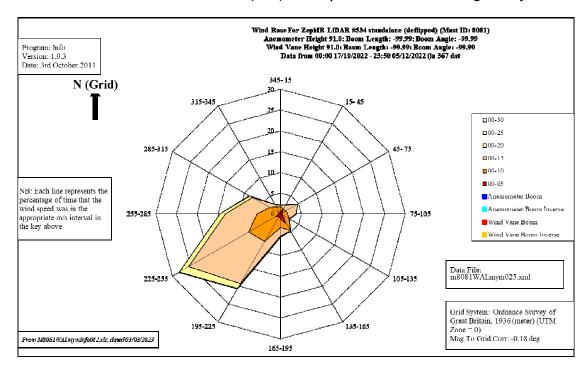

14) Quiet Daytime Background Noise Levels & Limits



Chart 11.5.4 Yew Tree Farm (H14) Night-time Background Noise Levels & Limits





Chart 11.5.5 Pen y Caeau Farm (H19) Quiet Daytime Background Noise Levels & Limits



Chart 11.5.6 Pen y Caeau Farm (H19) Night-time Background Noise Levels & Limits





Chart 11.5.7 Blaendare House (H25) Quiet Daytime Background Noise Levels & Limits



Chart 11.5.8 Blaendare House (H25) Night-time Background Noise Levels & Limits





Chart 11.5.9 Mountain View House (H29) Quiet Daytime Background Noise Levels & Limits



Chart 11.5.10 Mountain View House (H29) Night-time Background Noise Levels & Limits





Chart 11.5.11 Gelli-Gravog Farm (H6), Yew Tree Farm (H14), Pen y Caeau Farm (H19) and Blaendare House (H25) Wind Speed & Direction During Survey



Chart 11.5.12 Mountain View House (H29) Wind Speed & Direction During Survey





## Chart 11.5.13 12-Month Extended Period Wind Speed & Direction