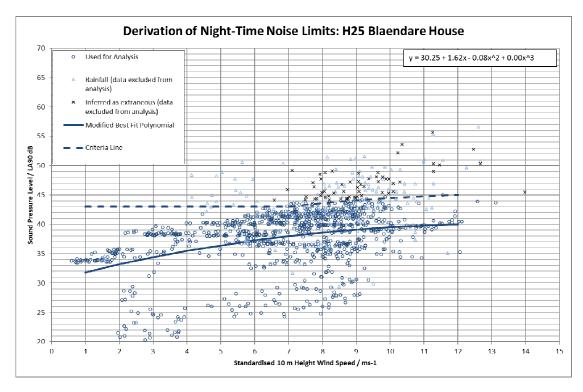

Chart 11.5.7 Blaendare House (H25) Quiet Daytime Background Noise Levels & Limits

Chart 11.5.8 Blaendare House (H25) Night-time Background Noise Levels & Limits

Chart 11.5.9 Mountain View House (H29) Quiet Daytime Background Noise Levels & Limits