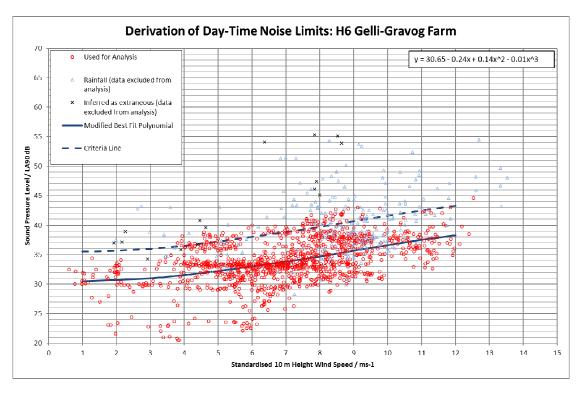

Chart 11.5.1 Gelli-Gravog Farm (H6) Quiet Daytime Background Noise Levels & Limits

Chart 11.5.2 Gelli-Gravog Farm (H6) Night-time Background Noise Levels & Limits

Chart 11.5.3 Yew Tree Farm (H14) Quiet Daytime Background Noise Levels & Limits