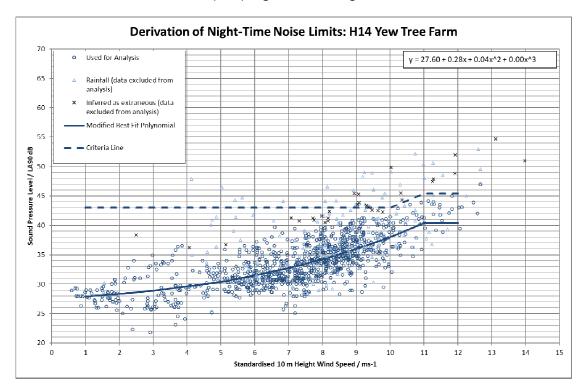

Chart 11.5.4 Yew Tree Farm (H14) Night-time Background Noise Levels & Limits

Chart 11.5.5 Pen y Caeau Farm (H19) Quiet Daytime Background Noise Levels & Limits

Chart 11.5.6 Pen y Caeau Farm (H19) Night-time Background Noise Levels & Limits