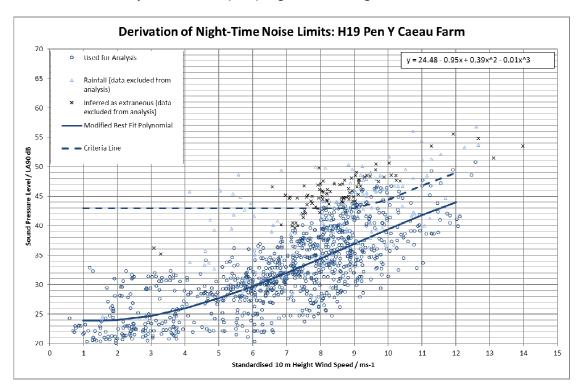

Chart 11.5.4 Yew Tree Farm (H14) Night-time Background Noise Levels & Limits

Chart 11.5.5 Pen y Caeau Farm (H19) Quiet Daytime Background Noise Levels & Limits

Chart 11.5.6 Pen y Caeau Farm (H19) Night-time Background Noise Levels & Limits