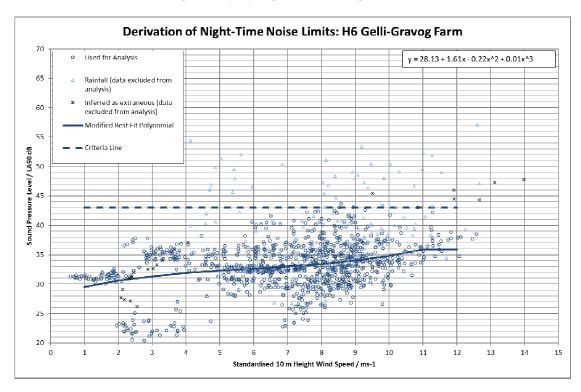

Chart 11.5.1 Gelli-Gravog Farm (H6) Quiet Daytime Background Noise Levels & Limits

Chart 11.5.2 Gelli-Gravog Farm (H6) Night-time Background Noise Levels & Limits

Chart 11.5.3 Yew Tree Farm (H14) Quiet Daytime Background Noise Levels & Limits