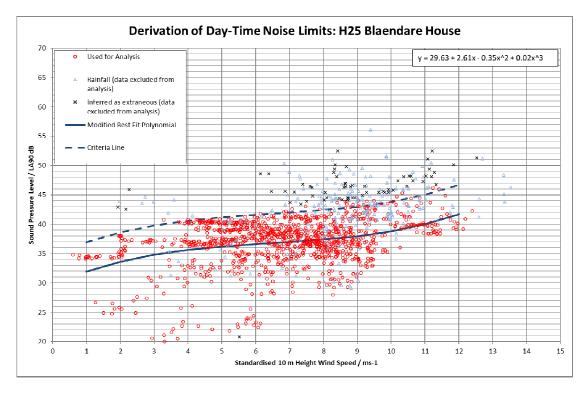

Chart 11.5.7 Blaendare House (H25) Quiet Daytime Background Noise Levels & Limits

Chart 11.5.8 Blaendare House (H25) Night-time Background Noise Levels & Limits

Chart 11.5.9 Mountain View House (H29) Quiet Daytime Background Noise Levels & Limits