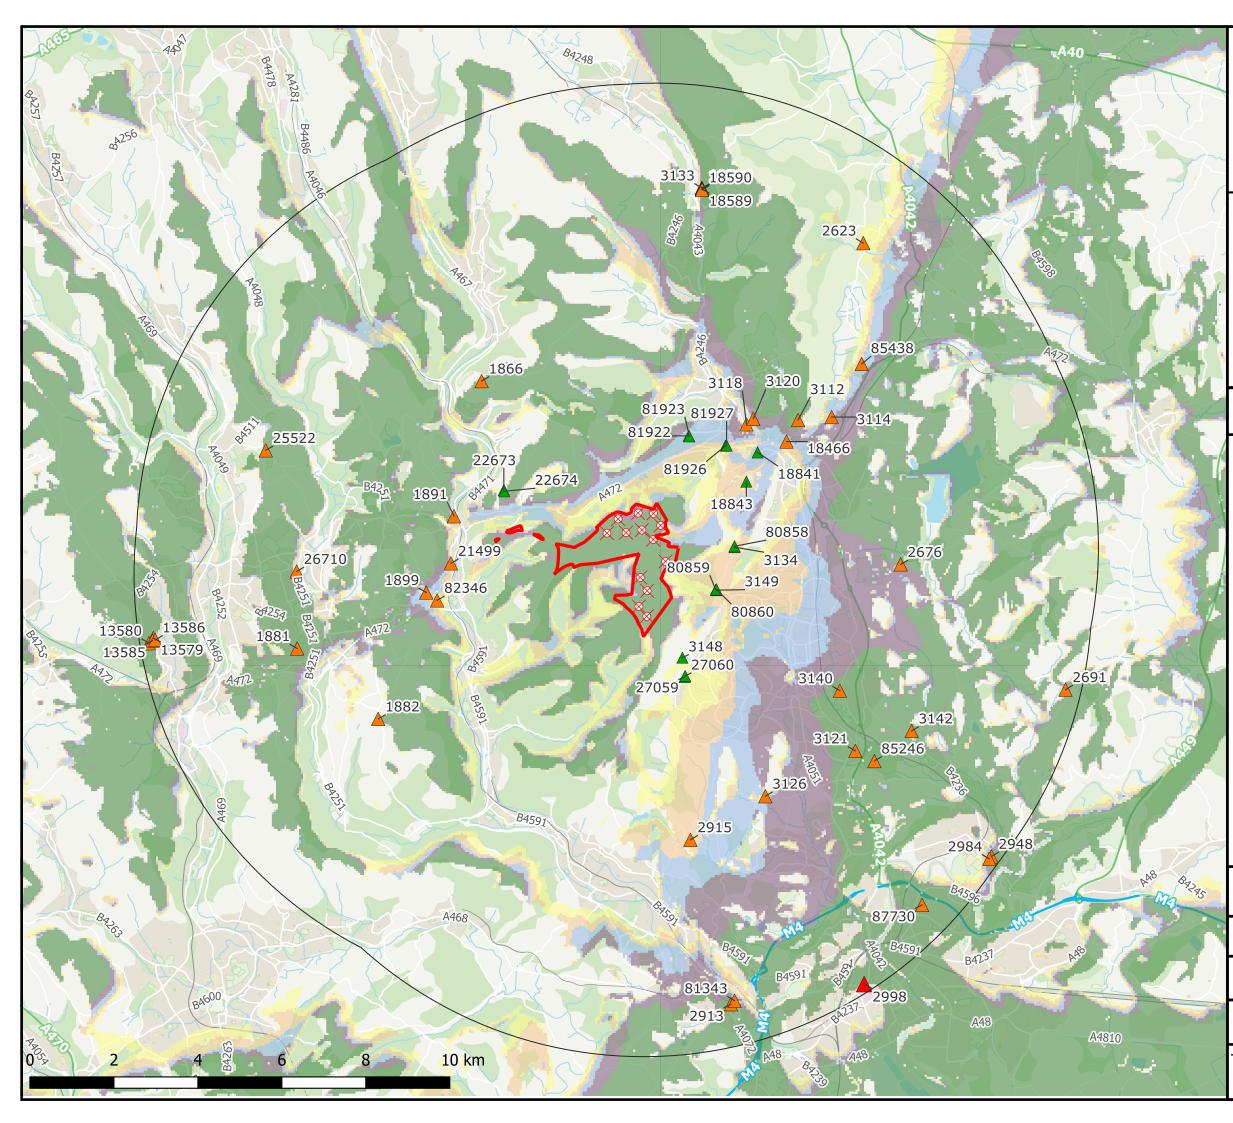

## FIGURE 8.3: Listed Buildings within the Zone of Theoretical Visibility within 10km of the Mynydd Maen Wind Farm

ES

Reproduced from Ordnance Survey digital data © Crown copyright and database rights 2024. All rights reserved. License number 0100031673. Aerial Photography © Bing. Microsoft Bing Maps screen shot reprinted with permission form Microsoft Corporation.

## <u>KEY</u>

| <ul> <li>Mynydd Maen Wind Farm Boundary</li> <li>Proposed Wind Turbines</li> <li>10km Study Area</li> </ul> |
|-------------------------------------------------------------------------------------------------------------|
| Listed Buildings in ZTV                                                                                     |
| 🔺 Grade I                                                                                                   |
| ▲ Grade II*                                                                                                 |
| Grade II (within 2km only)                                                                                  |
| Zone of Theoretical Visibility                                                                              |
| 1 to 3 turbines visible                                                                                     |
| 4 to 6 turbines visible                                                                                     |
| 7 to 9 turbines visible                                                                                     |
| 10 to 12 turbines visible                                                                                   |
| 13 turbines visible                                                                                         |
|                                                                                                             |
| ayout DWG T - LAYOUT NO.<br>N/A                                                                             |
| N/A                                                                                                         |
| rawing Number Drawing Number                                                                                |
| 90000 @ A3                                                                                                  |
| ENVIRONMENTAL STATEMENT &<br>PLANNING APPLICATION 2024                                                      |