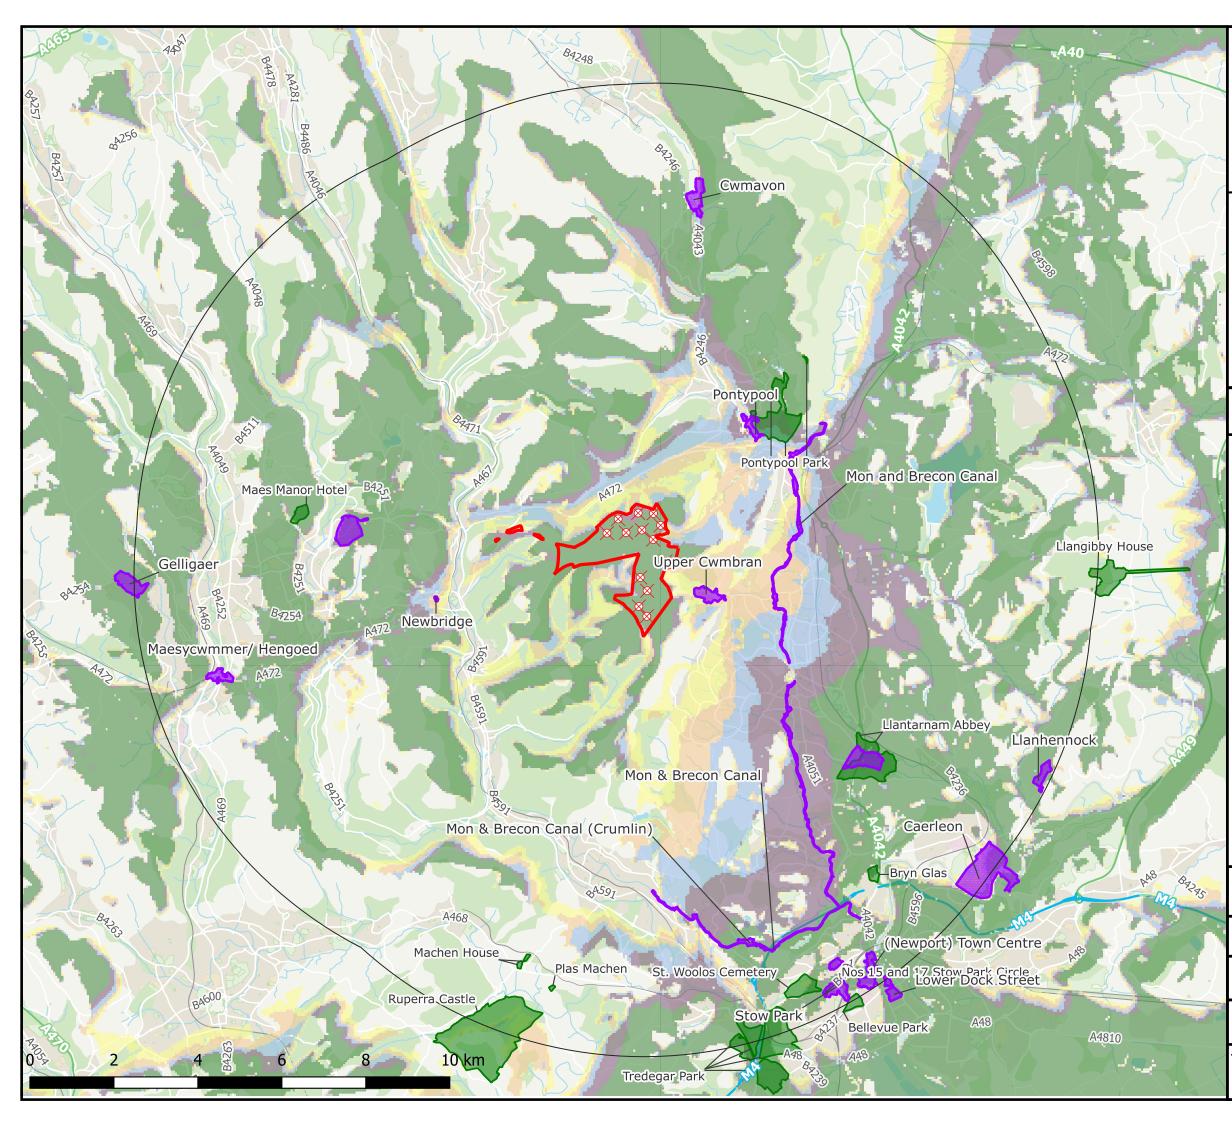

## FIGURE 8.4: Conservation Areas and Registered Historic Parks and Gardens within 10km of the Mynydd Maen Wind Farm and in ZTV

Reproduced from Ordnance Survey digital data © Crown copyright and database rights 2024. All rights reserved. License number 0100031673. Aerial Photography © Bing. Microsoft Bing Maps screen shot reprinted with permission form Microsoft Corporation.

## <u>KEY</u> Mynydd Maen Wind Farm Boundary X Proposed Wind Turbines 10km Study Area Conservation Areas Registered Historic Parks and Gardens Zone of Theoretical Visibility 1 to 3 turbines visible 4 to 6 turbines visible 7 to 9 turbines visible 10 to 12 turbines visible 13 turbines visible Layout DWG T - LAYOUT NO. N/A N/A **Drawing Number** Drawing Number 90000 @ A3 **ENVIRONMENTAL STATEMENT & PLANNING APPLICATION 2024** THIS DRAWING IS THE PROPERTY OF RENEWABLE ENERGY SYSTEMS LTD. AND NO REPRODUCTION MAY BE MADE IN WHOLE OF IN PART WITHOUT PERMISSION.