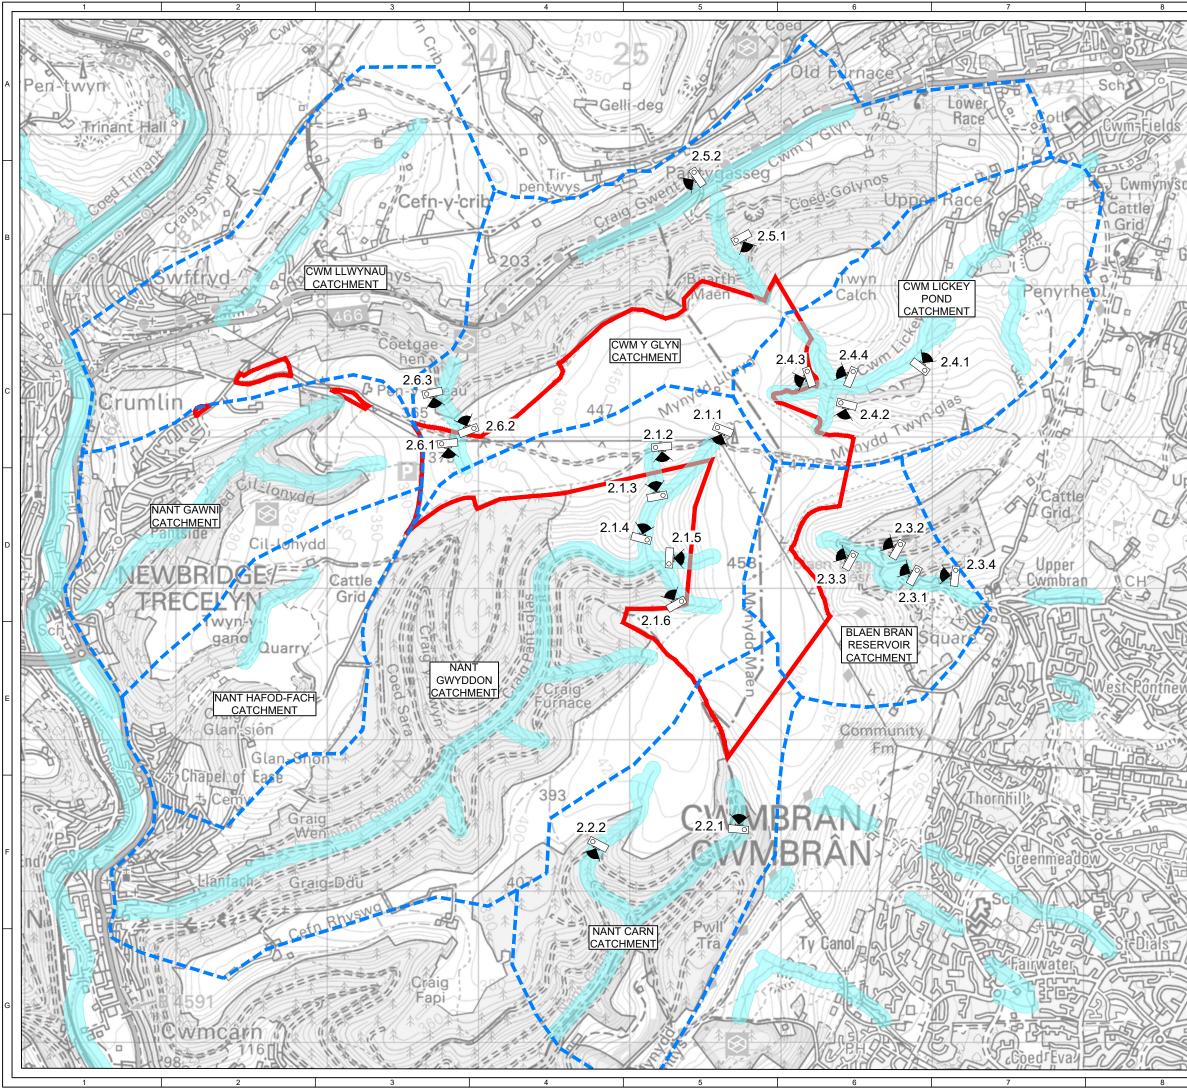

It should be noted that although every effort was made to survey the length of these watercourses, due to on-site constrictions and height of vegetation some areas could not be accessed fully.

RES plan 04412-RES-DRN-DR-SV-001 should be read in conjunction with the following sections for location of the above features.

# Annex 1 Watercourse Survey Locations

|              | 9 10                                                                                                                                       | -   |
|--------------|--------------------------------------------------------------------------------------------------------------------------------------------|-----|
|              | © CROWN COPYRIGHT, ALL RIGHTS RESERVED.<br>2023 LICENCE NUMBER 0100031673.                                                                 |     |
| DA           | KEY:                                                                                                                                       |     |
|              | PLANNING APPLICATION BOUNDARY<br>(CENTRE OF LINE DENOTES BOUNDARY)                                                                         | A   |
| THE STAR     | - WATERCOURSE WITH 50m BUFFER                                                                                                              |     |
|              | CATCHMENT AREA                                                                                                                             |     |
| 13100        | DIRECTION OF PHOTO AND                                                                                                                     | _   |
| oy           | 2.5.4 REFERENCE                                                                                                                            |     |
| 146 500      | NOTES:                                                                                                                                     |     |
| riffithstown | 1. PLANNING APPLICATION BOUNDARY TAKEN<br>FROM 04412-RES-PRO-DR-LE-002.                                                                    | в   |
|              | 2. CONTOURS SHOWN AT 10.0m INTERVALS.                                                                                                      |     |
|              | 3. THIS DRAWING SHOULD BE READ IN                                                                                                          |     |
|              | CONJUNCTION WITH 04412-6144715<br>WATERCOURSE SURVEY DOCUMENT.                                                                             |     |
|              |                                                                                                                                            |     |
| 7/2011-162   |                                                                                                                                            | с   |
| Sebastopol   |                                                                                                                                            |     |
|              |                                                                                                                                            |     |
| FEDU         |                                                                                                                                            | _   |
|              |                                                                                                                                            |     |
| 5            |                                                                                                                                            |     |
| The second   |                                                                                                                                            | D   |
|              | A                                                                                                                                          |     |
|              | 4                                                                                                                                          |     |
|              | l i i i i i i i i i i i i i i i i i i i                                                                                                    |     |
| owlands      | A                                                                                                                                          |     |
| WISH HE      |                                                                                                                                            |     |
| ydd De Fol   |                                                                                                                                            | E   |
| EL HI        |                                                                                                                                            |     |
| STELL'N      | 1 BM EE MC 2023-09-05 FIRST ISSUE                                                                                                          |     |
| Forge        | ISSUE DRAWN CHKD APPD DATE REVISION NOTES PURPOSE COORDINATES                                                                              |     |
| Hammer)      | OTHER OSGB 1936                                                                                                                            |     |
| CREE 1       | SCALE         DATUM           1:25,000         @A3         N/A           LAYOUT DRAWING         T-LAYOUT NO                                |     |
| FEELO        | N/A PWALmym024 PROJECT TITLE                                                                                                               | F   |
|              | MYNYDD MAEN<br>WIND FARM                                                                                                                   |     |
| 224          | DRAWING TITLE<br>WATERCOURSE SURVEY                                                                                                        |     |
| 5 25/2       |                                                                                                                                            | _   |
| 5 PAINE      | RES DRAWING NUMBER REV<br>04412-RES-DRN-DR-SV-001 1                                                                                        |     |
|              | THIS DRAWING IS THE PROPERTY OF RENEWABLE ENERGY SYSTEMS LIMITED AND NO<br>REPRODUCTION MAY BE MADE IN WHOLE OR IN PART WITHOUT PERMISSION |     |
| JC too       | BEAUEORT COURT                                                                                                                             | G   |
| 63           | EGG FARM LANE,<br>KINGS LANGLEY,<br>HERTS WD4 BLR. UK<br>TEL +44 (0) 1923 299200<br>W0400 PES GPOLIB COM                                   |     |
| S VIVE       | WWW.NEGGROUP.COM                                                                                                                           |     |
| 1            | 9 10                                                                                                                                       | - 1 |