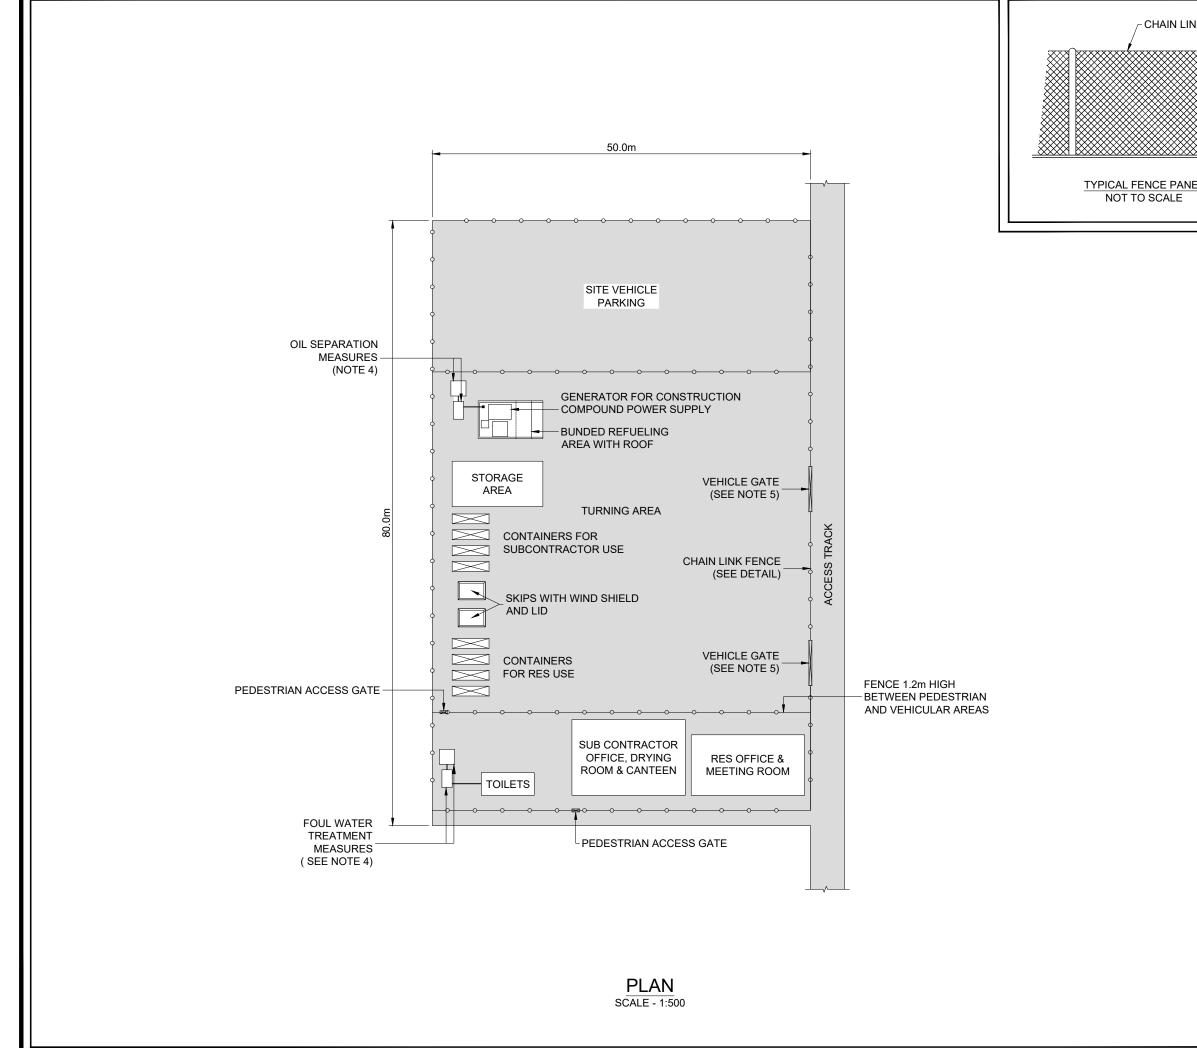

|            | <b>res</b>                                                                                                                                                                                        |
|------------|---------------------------------------------------------------------------------------------------------------------------------------------------------------------------------------------------|
|            | MYNYDD MAEN<br>WIND FARM                                                                                                                                                                          |
| <u>NEL</u> | FIGURE 3.8                                                                                                                                                                                        |
|            | TYPICAL TEMPORARY<br>CONSTRUCTION<br>COMPOUND                                                                                                                                                     |
|            | NOTES:                                                                                                                                                                                            |
|            | 1. SIZE, NUMBER AND LOCATION OF<br>COMPOUND EQUIPMENT AND FACILITIES<br>ARE INDICATIVE ONLY.                                                                                                      |
|            | 2. STRUCTURE TO BE TEMPORARY AND TO<br>BE REMOVED AFTER CONSTRUCTION.                                                                                                                             |
|            | 3. COMPOUND HARDSTANDING CONSISTING<br>OF COMPACTED STONE OVER A LAYER OF<br>GEOTEXTILE TO PROVIDE A CLEAN, FIRM,<br>LEVEL AND FREE DRAINING SURFACE<br>SUITABLE FOR CABINS AND HEAVY<br>TRAFFIC. |
|            | 4. APPROPRIATE MEASURES FOR<br>SEPARATION OF OILS AND TREATMENT OF<br>FOUL WATER TO BE AGREED WITH THE<br>RELEVANT AUTHORITIES.                                                                   |
|            | 5. VEHICULAR GATES TO BE 6m WIDE<br>CONSISTING OF 2 x 3m LEAVES.                                                                                                                                  |
|            |                                                                                                                                                                                                   |
|            |                                                                                                                                                                                                   |
|            |                                                                                                                                                                                                   |
|            |                                                                                                                                                                                                   |
|            |                                                                                                                                                                                                   |
|            |                                                                                                                                                                                                   |
|            | LAYOUT DWG N/A T-LAYOUT NO. N/A DRAWING NUMBER REV                                                                                                                                                |
|            | 04412-RES-LAY-DR-PT-004 1                                                                                                                                                                         |
|            | SCALE - AS SHOWN @ A3<br>ENVIRONMENTAL STATEMENT<br>2024                                                                                                                                          |
|            | THIS DRAWING IS THE PROPERTY OF RENEWABLE ENERGY<br>SYSTEMS LTD. AND NO REPRODUCTION MAY BE MADE IN WHOLE<br>OR IN PART WITHOUT PERMISSION                                                        |
|            |                                                                                                                                                                                                   |