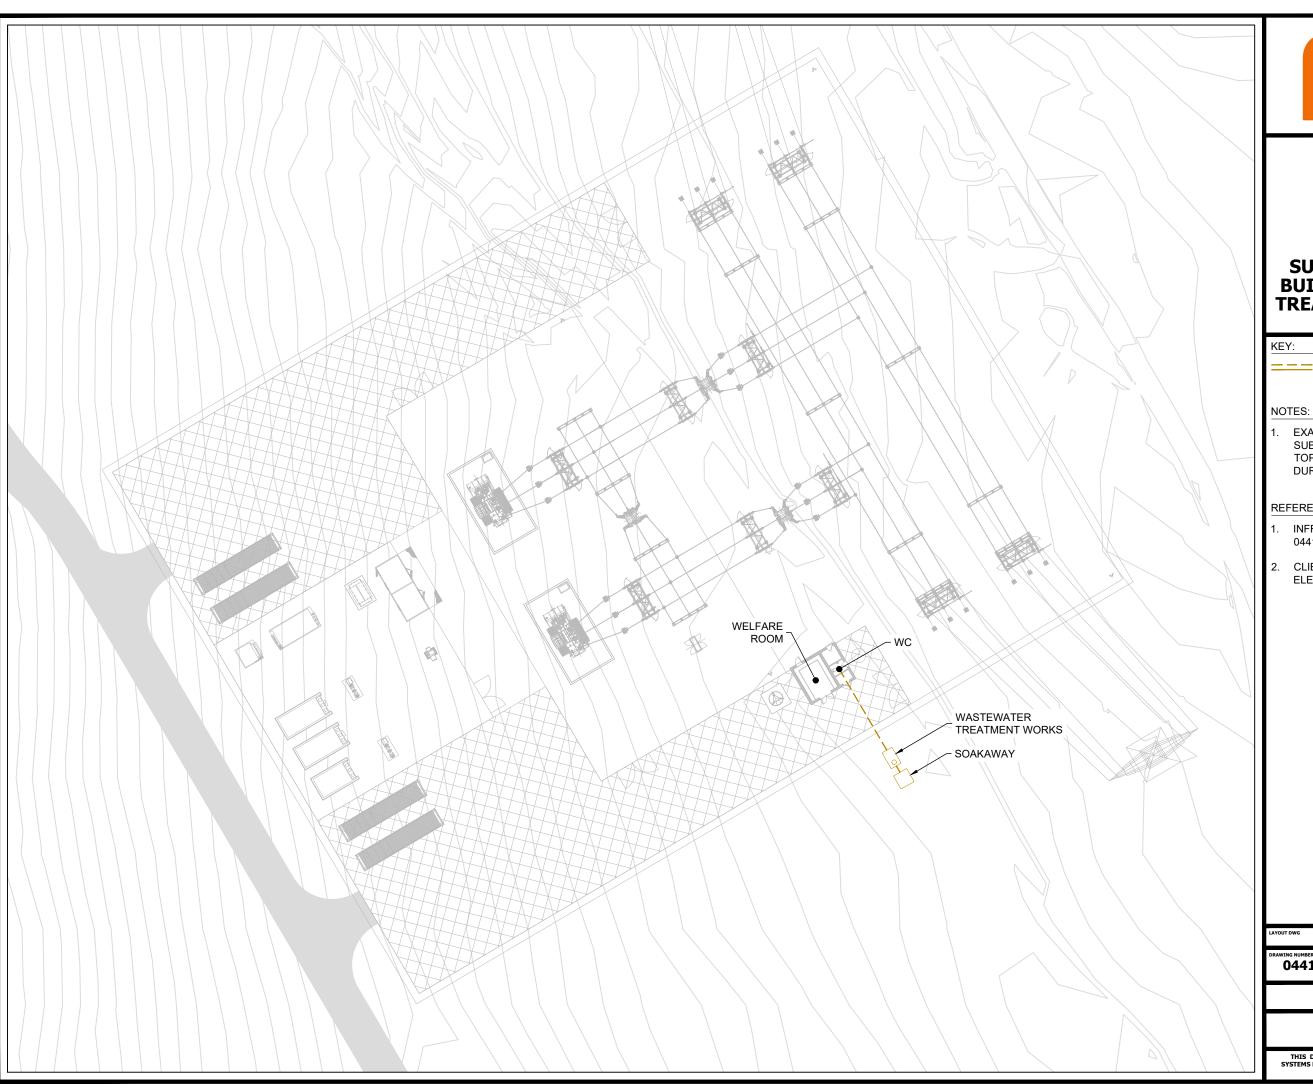

## **MYNYDD MAEN** WIND FARM

**FIGURE 3.12** 

## **SUBSTATION WELFARE BUILDING WASTEWATER** TREATMENT & DISCHARGE

=== BURIED FOUL DRAINAGE

EXACT LAYOUT AND DIMENSIONS ARE SUBJECT TO CHANGE TO SUIT LOCAL TOPOGRAPHY AND GROUND CONDITIONS DURING DETAILED DESIGN.

## REFERENCES:

- INFRASTRUCTURE LAYOUT 04412-RES-LAY-DR-PT-001.
- CLIENT/DNO SUBSTATION PLAN AND ELEVATIONS 04412-RES-SUB-DR-EE-001.

04412-RES-DRN-DR-PT-002

SCALE - AS SHOWN @ A3

SCOPING REPORT 2024

THIS DRAWING IS THE PROPERTY OF RENEWABLE ENERGY SYSTEMS.LTD. AND NO REPRODUCTION MAY BE MADE IN WHOLE OR IN PART WITHOUT PERMISSION