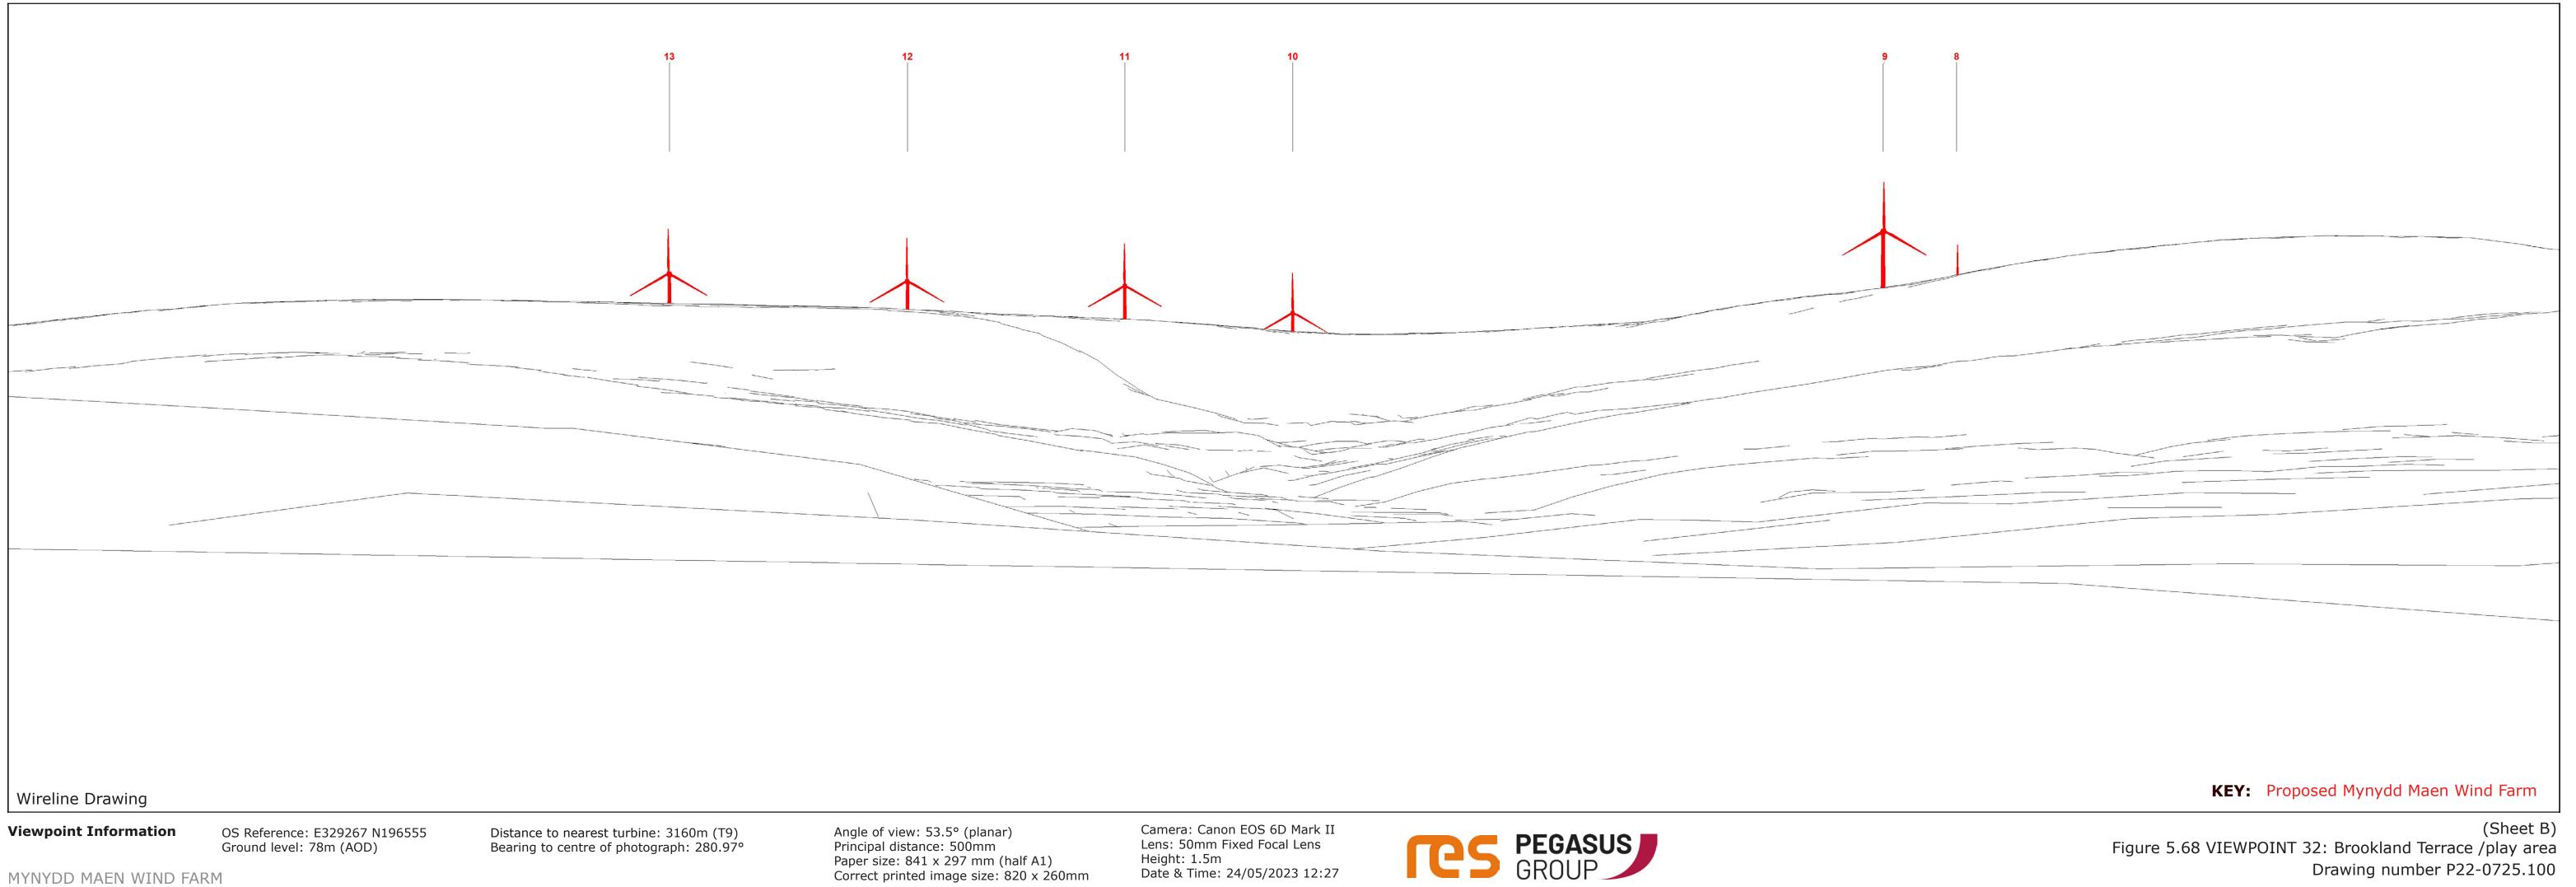

Camera: Canon EOS 6D Mark II Lens: 50mm Fixed Focal Lens Height: 1.5m Date & Time: 24/05/2023 12:27

Drawing number P22-0725.100

**Viewpoint Information** 

OS Reference: E329267 N196555 Ground level: 78m (AOD) Distance to nearest turbine: 3160m (T9) Bearing to centre of photograph: 280.97° Angle of view: 53.5° (planar) Principal distance: 500mm Paper size: 841 x 297 mm (half A1) Correct printed image size: 820 x 260mm Camera: Canon EOS 6D Mark II Lens: 50mm Fixed Focal Lens Height: 1.5m Date & Time: 24/05/2023 12:27

(Sheet B) Figure 5.68 VIEWPOINT 32: Brookland Terrace /play area Drawing number P22-0725.100