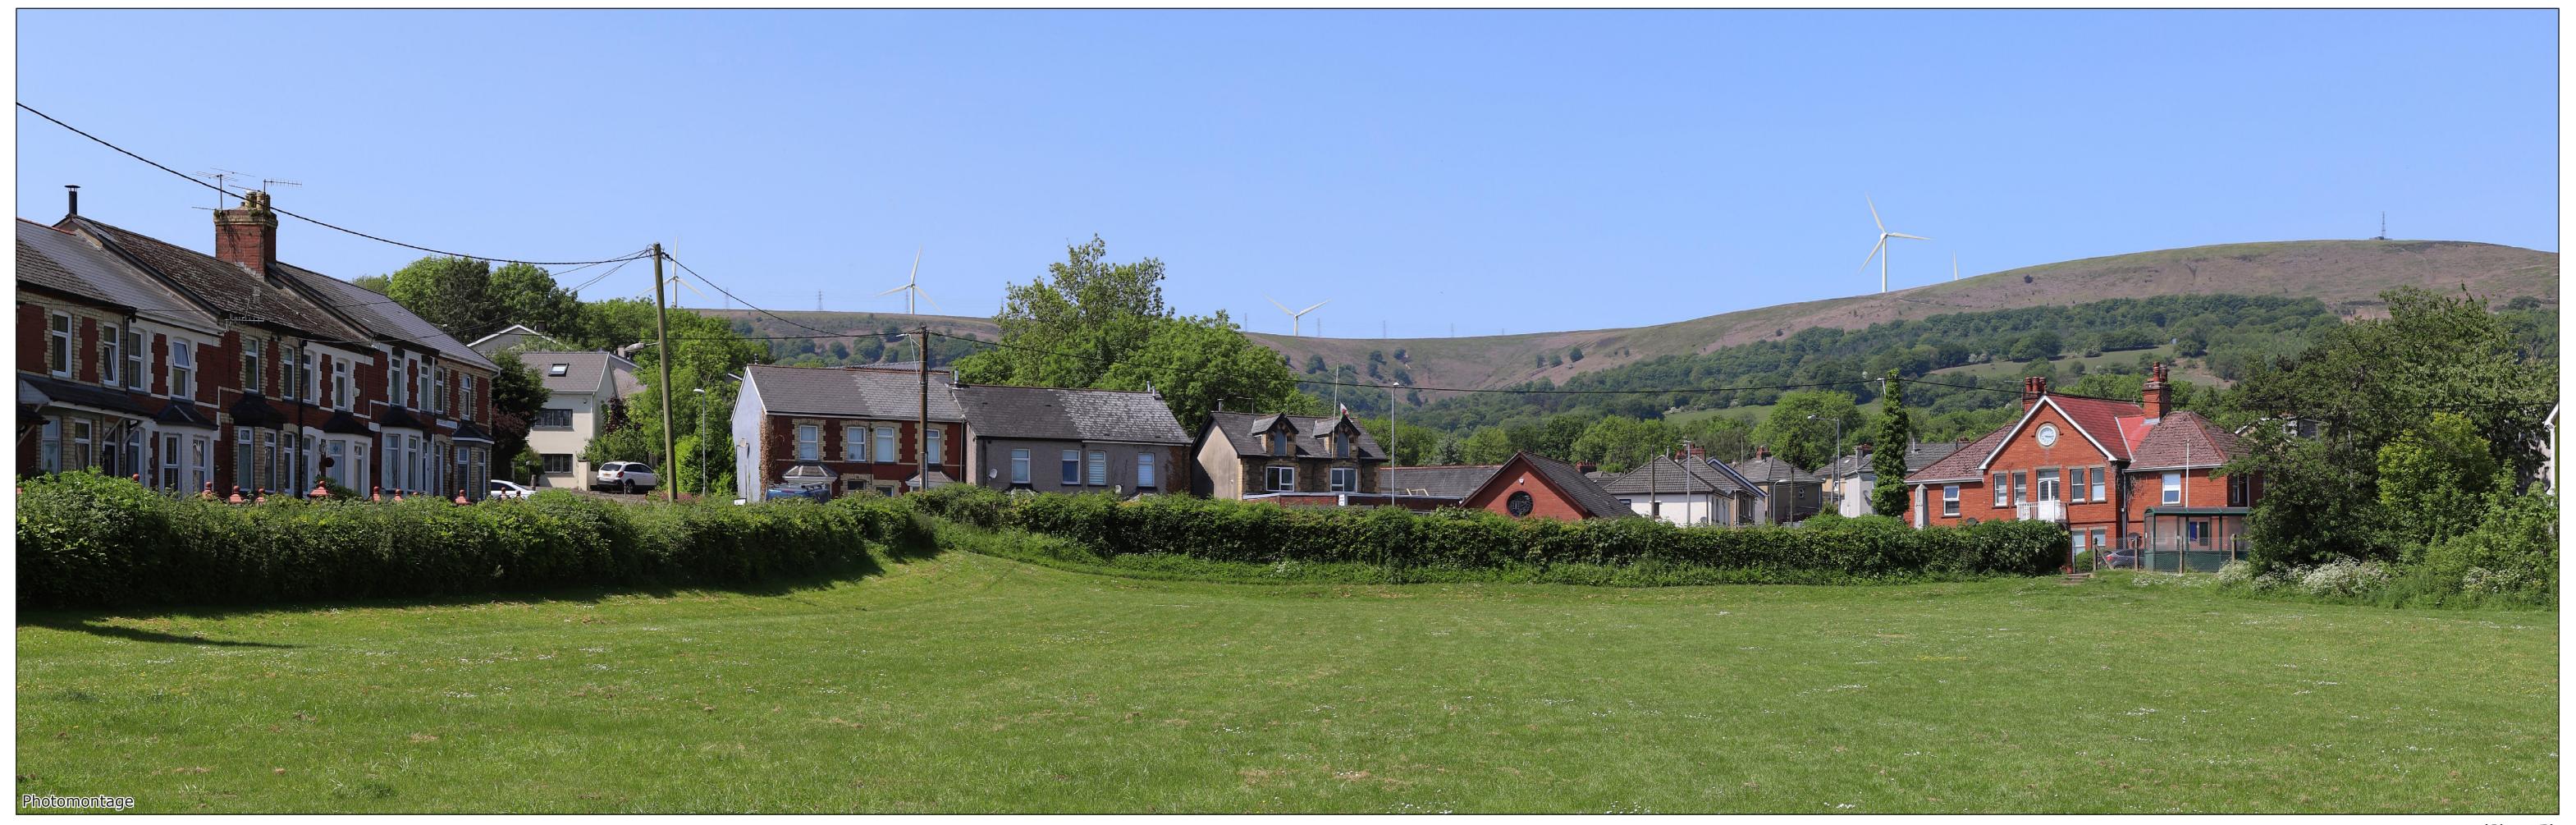

Camera: Canon EOS 6D Mark II Lens: 50mm Fixed Focal Lens Height: 1.5m Date & Time: 24/05/2023 12:27

Drawing number P22-0725.100

**Viewpoint Information** 

OS Reference: E329267 N196555 Ground level: 78m (AOD) Distance to nearest turbine: 3160m (T9) Bearing to centre of photograph: 280.97° Angle of view: 53.5° (planar) Principal distance: 500mm Paper size: 841 x 297 mm (half A1) Correct printed image size: 820 x 260mm Camera: Canon EOS 6D Mark II Lens: 50mm Fixed Focal Lens Height: 1.5m Date & Time: 24/05/2023 12:27

(Sheet B) Figure 5.68 VIEWPOINT 32: Brookland Terrace /play area Drawing number P22-0725.100