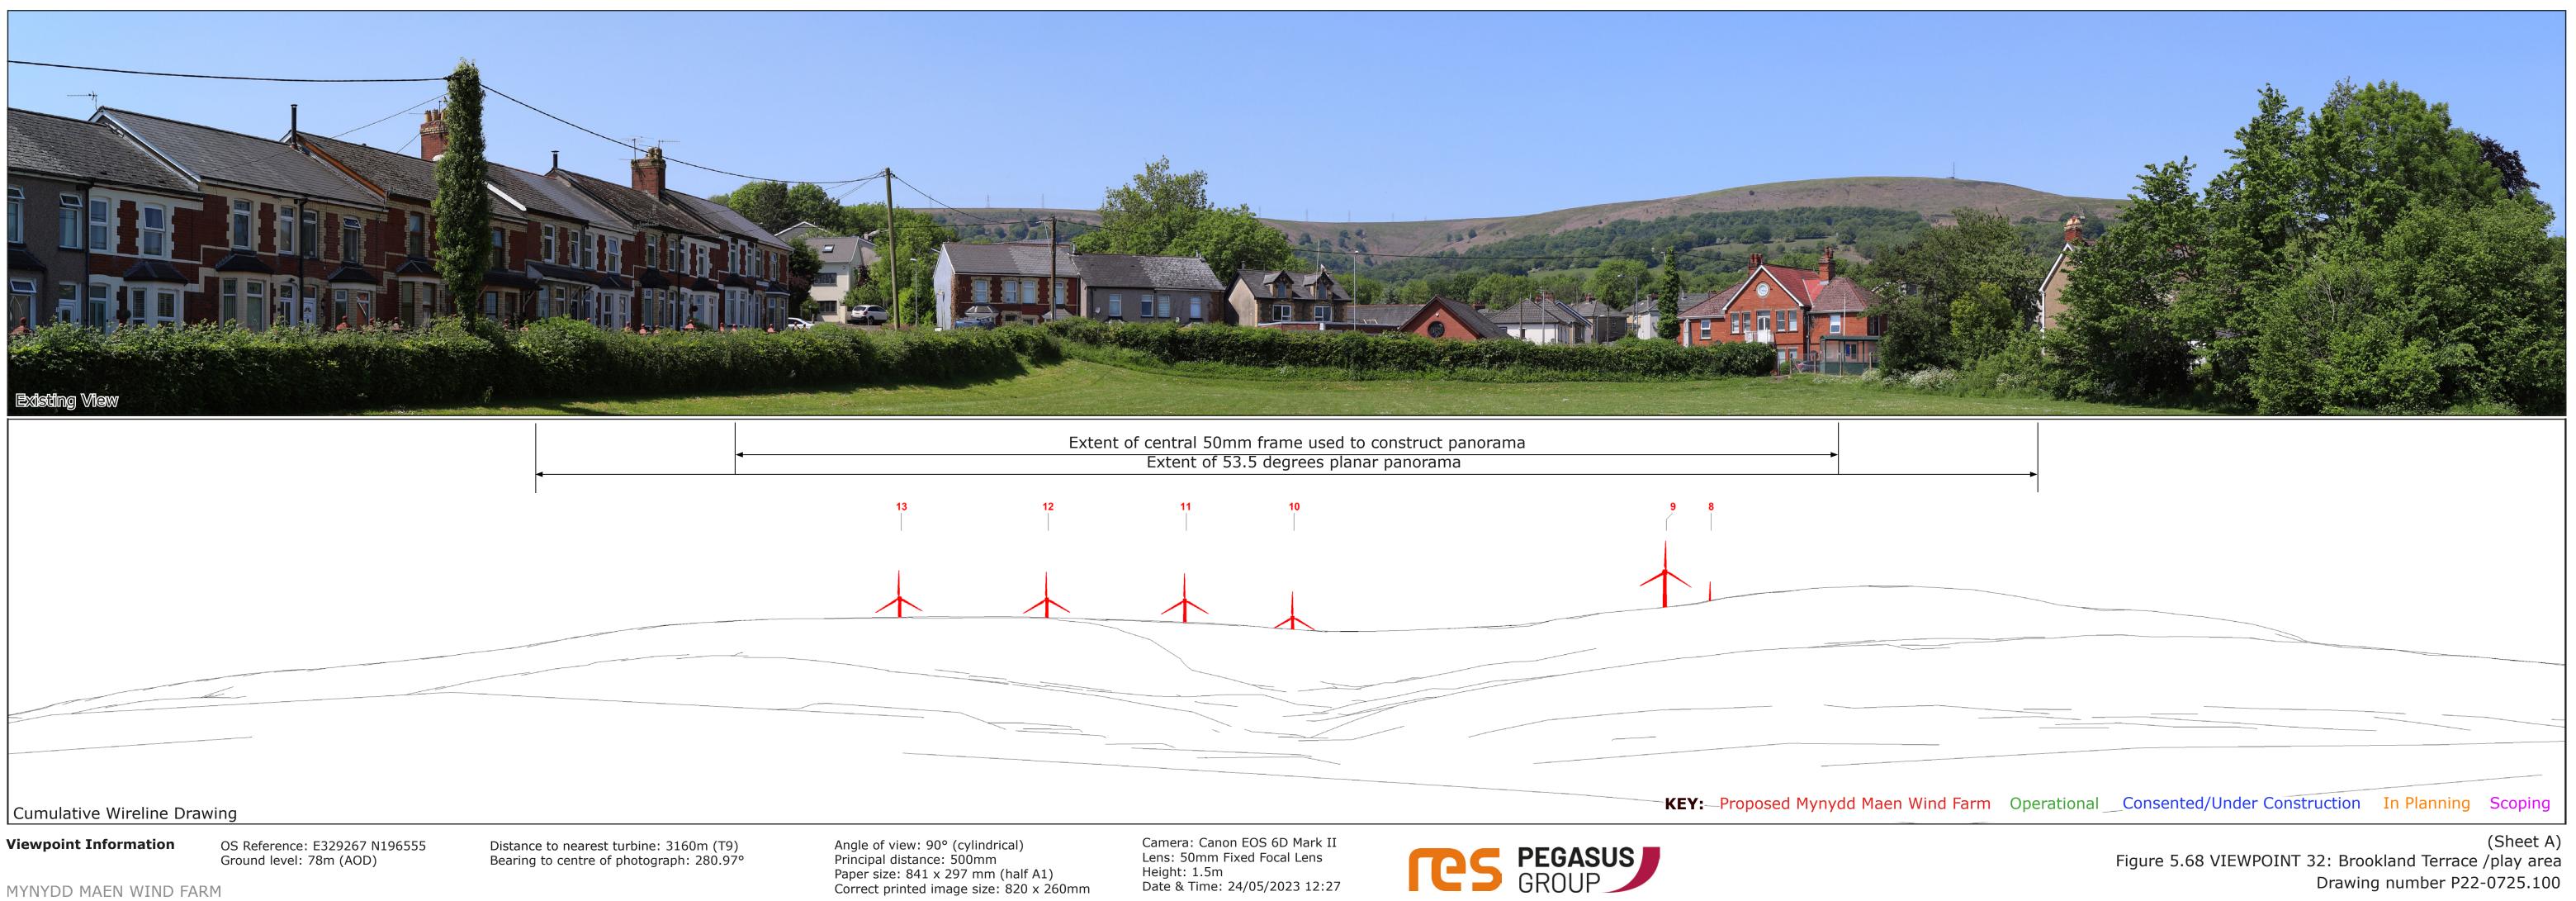

Camera: Canon EOS 6D Mark II Lens: 50mm Fixed Focal Lens Height: 1.5m Date & Time: 24/05/2023 12:27

Drawing number P22-0725.100

**Viewpoint Information** 

OS Reference: E329267 N196555 Ground level: 78m (AOD) Distance to nearest turbine: 3160m (T9) Bearing to centre of photograph: 280.97° Angle of view: 53.5° (planar) Principal distance: 500mm Paper size: 841 x 297 mm (half A1) Correct printed image size: 820 x 260mm Camera: Canon EOS 6D Mark II Lens: 50mm Fixed Focal Lens Height: 1.5m Date & Time: 24/05/2023 12:27

(Sheet B) Figure 5.68 VIEWPOINT 32: Brookland Terrace /play area Drawing number P22-0725.100