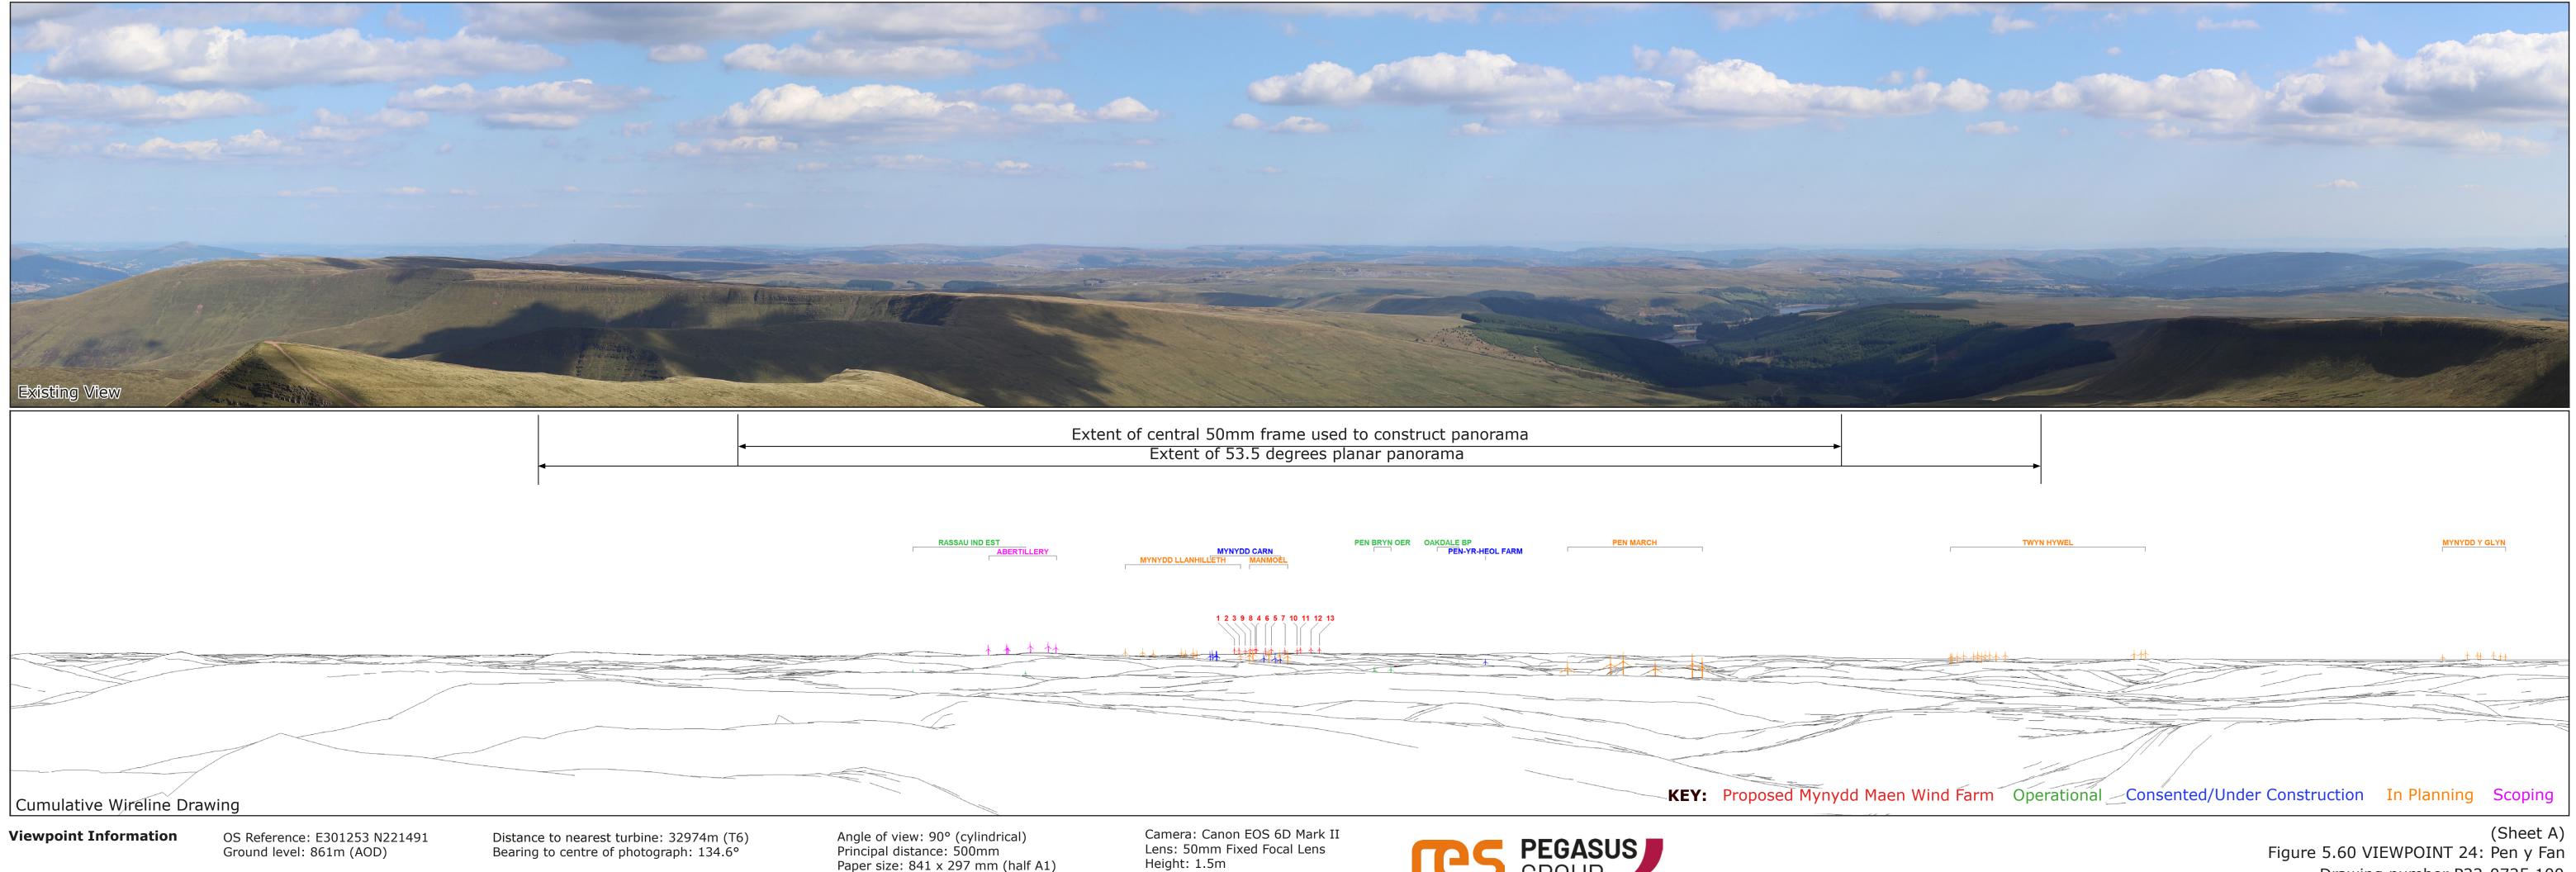

Angle of view: 90° (cylindrical) Principal distance: 500mm Paper size: 841 x 297 mm (half A1) Correct printed image size: 820 x 260mm

| J IND EST<br>ABERTILLERY | MYNYDD CARN<br>MYNYDD LLANHILLETH MANMOÈL | OAKDALE BP | PEN MARC | :H       |               | r         |
|--------------------------|-------------------------------------------|------------|----------|----------|---------------|-----------|
|                          |                                           |            |          | KEY: Pro | oposed Mynydd | Maen Wind |

Camera: Canon EOS 6D Mark II Lens: 50mm Fixed Focal Lens Height: 1.5m Date & Time: 08/08/2022 15:15

Drawing number P22-0725.100

MYNYDD MAEN WIND FARM

Angle of view: 53.5° (planar) Principal distance: 500mm Paper size: 841 x 297 mm (half A1) Correct printed image size: 820 x 260mm

Camera: Canon EOS 6D Mark II Lens: 50mm Fixed Focal Lens Height: 1.5m Date & Time: 08/08/2022 15:15

Figure 5.60 VIEWPOINT 24: Pen y Fan Drawing number P22-0725.100

Viewpoint Information

OS Reference: E301253 N221491 Ground level: 861m (AOD) Distance to nearest turbine: 32974m (T6) Bearing to centre of photograph: 134.6° Angle of view: 53.5° (planar) Principal distance: 500mm Paper size: 841 x 297 mm (half A1) Correct printed image size: 820 x 260mm Camera: Canon EOS 6D Mark II Lens: 50mm Fixed Focal Lens Height: 1.5m Date & Time: 08/08/2022 15:15