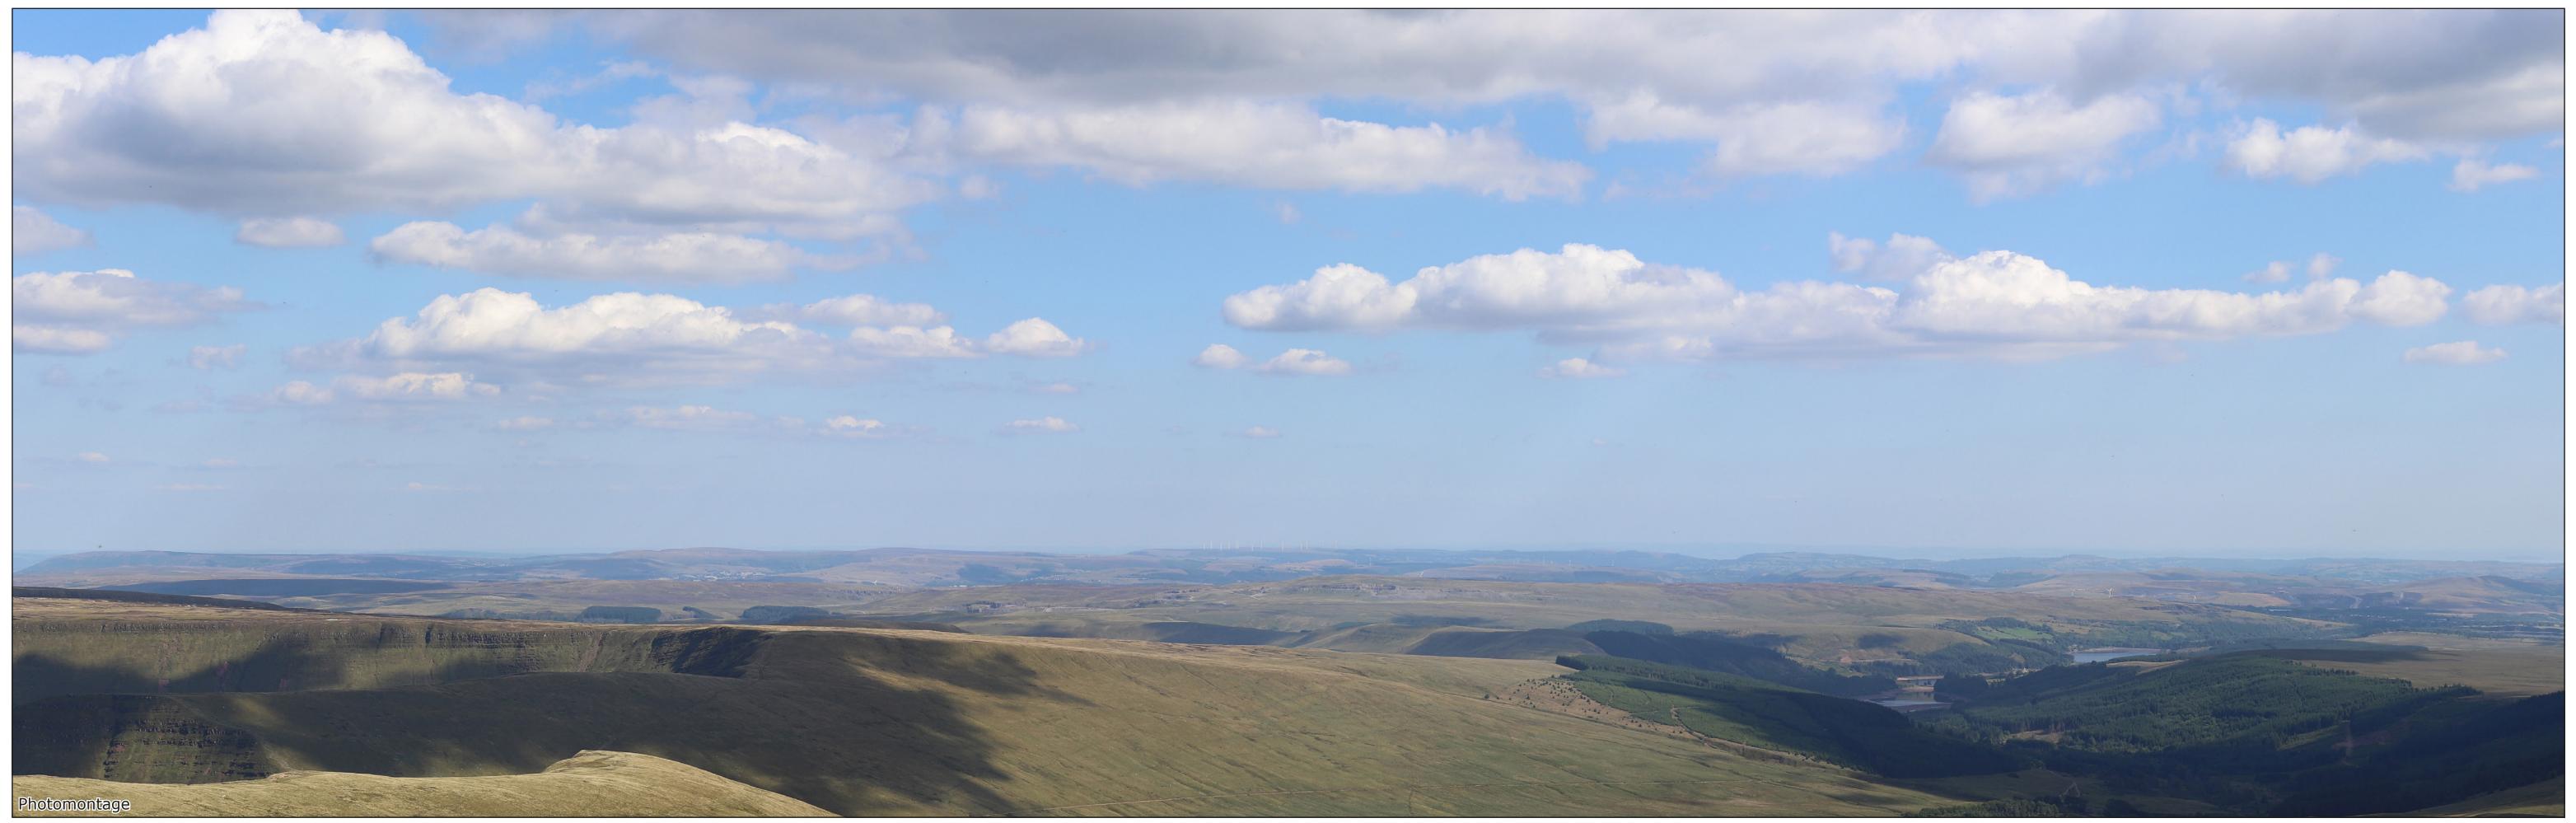

Camera: Canon EOS 6D Mark II Lens: 50mm Fixed Focal Lens Height: 1.5m Date & Time: 08/08/2022 15:15

Figure 5.60 VIEWPOINT 24: Pen y Fan Drawing number P22-0725.100

Viewpoint Information

OS Reference: E301253 N221491 Ground level: 861m (AOD) Distance to nearest turbine: 32974m (T6) Bearing to centre of photograph: 134.6° Angle of view: 53.5° (planar) Principal distance: 500mm Paper size: 841 x 297 mm (half A1) Correct printed image size: 820 x 260mm Camera: Canon EOS 6D Mark II Lens: 50mm Fixed Focal Lens Height: 1.5m Date & Time: 08/08/2022 15:15

(Sheet C) Figure 5.60 VIEWPOINT 24: Pen y Fan Drawing number P22-0725.100