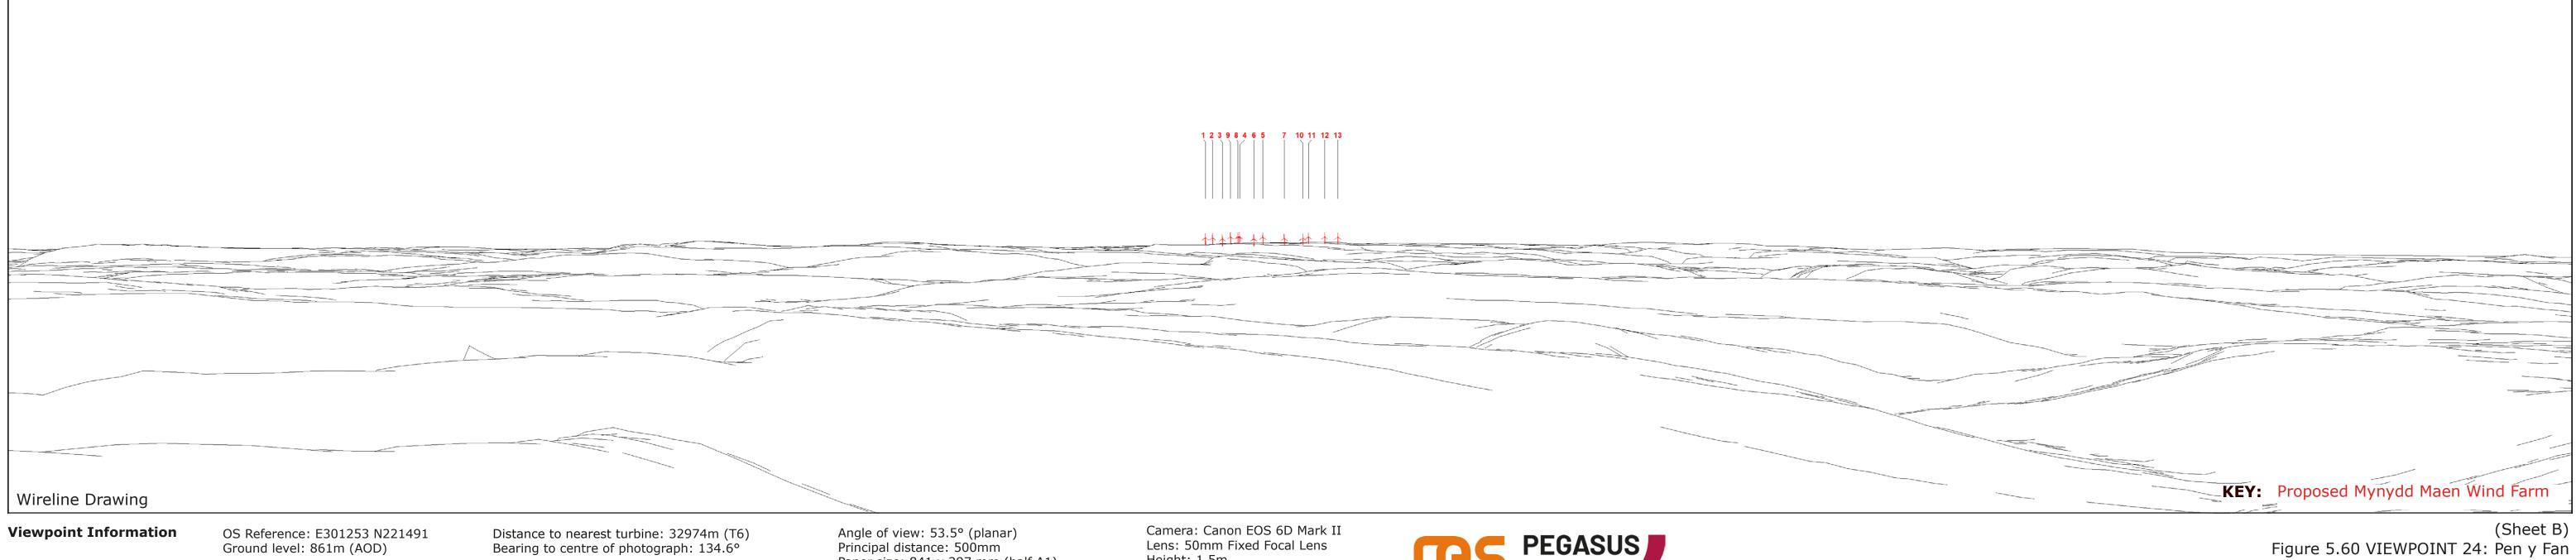

Camera: Canon EOS 6D Mark II Lens: 50mm Fixed Focal Lens Height: 1.5m Date & Time: 08/08/2022 15:15

Figure 5.60 VIEWPOINT 24: Pen y Fan Drawing number P22-0725.100

Viewpoint Information

OS Reference: E301253 N221491 Ground level: 861m (AOD) Distance to nearest turbine: 32974m (T6) Bearing to centre of photograph: 134.6° Angle of view: 53.5° (planar) Principal distance: 500mm Paper size: 841 x 297 mm (half A1) Correct printed image size: 820 x 260mm Camera: Canon EOS 6D Mark II Lens: 50mm Fixed Focal Lens Height: 1.5m Date & Time: 08/08/2022 15:15

(Sheet C) Figure 5.60 VIEWPOINT 24: Pen y Fan Drawing number P22-0725.100