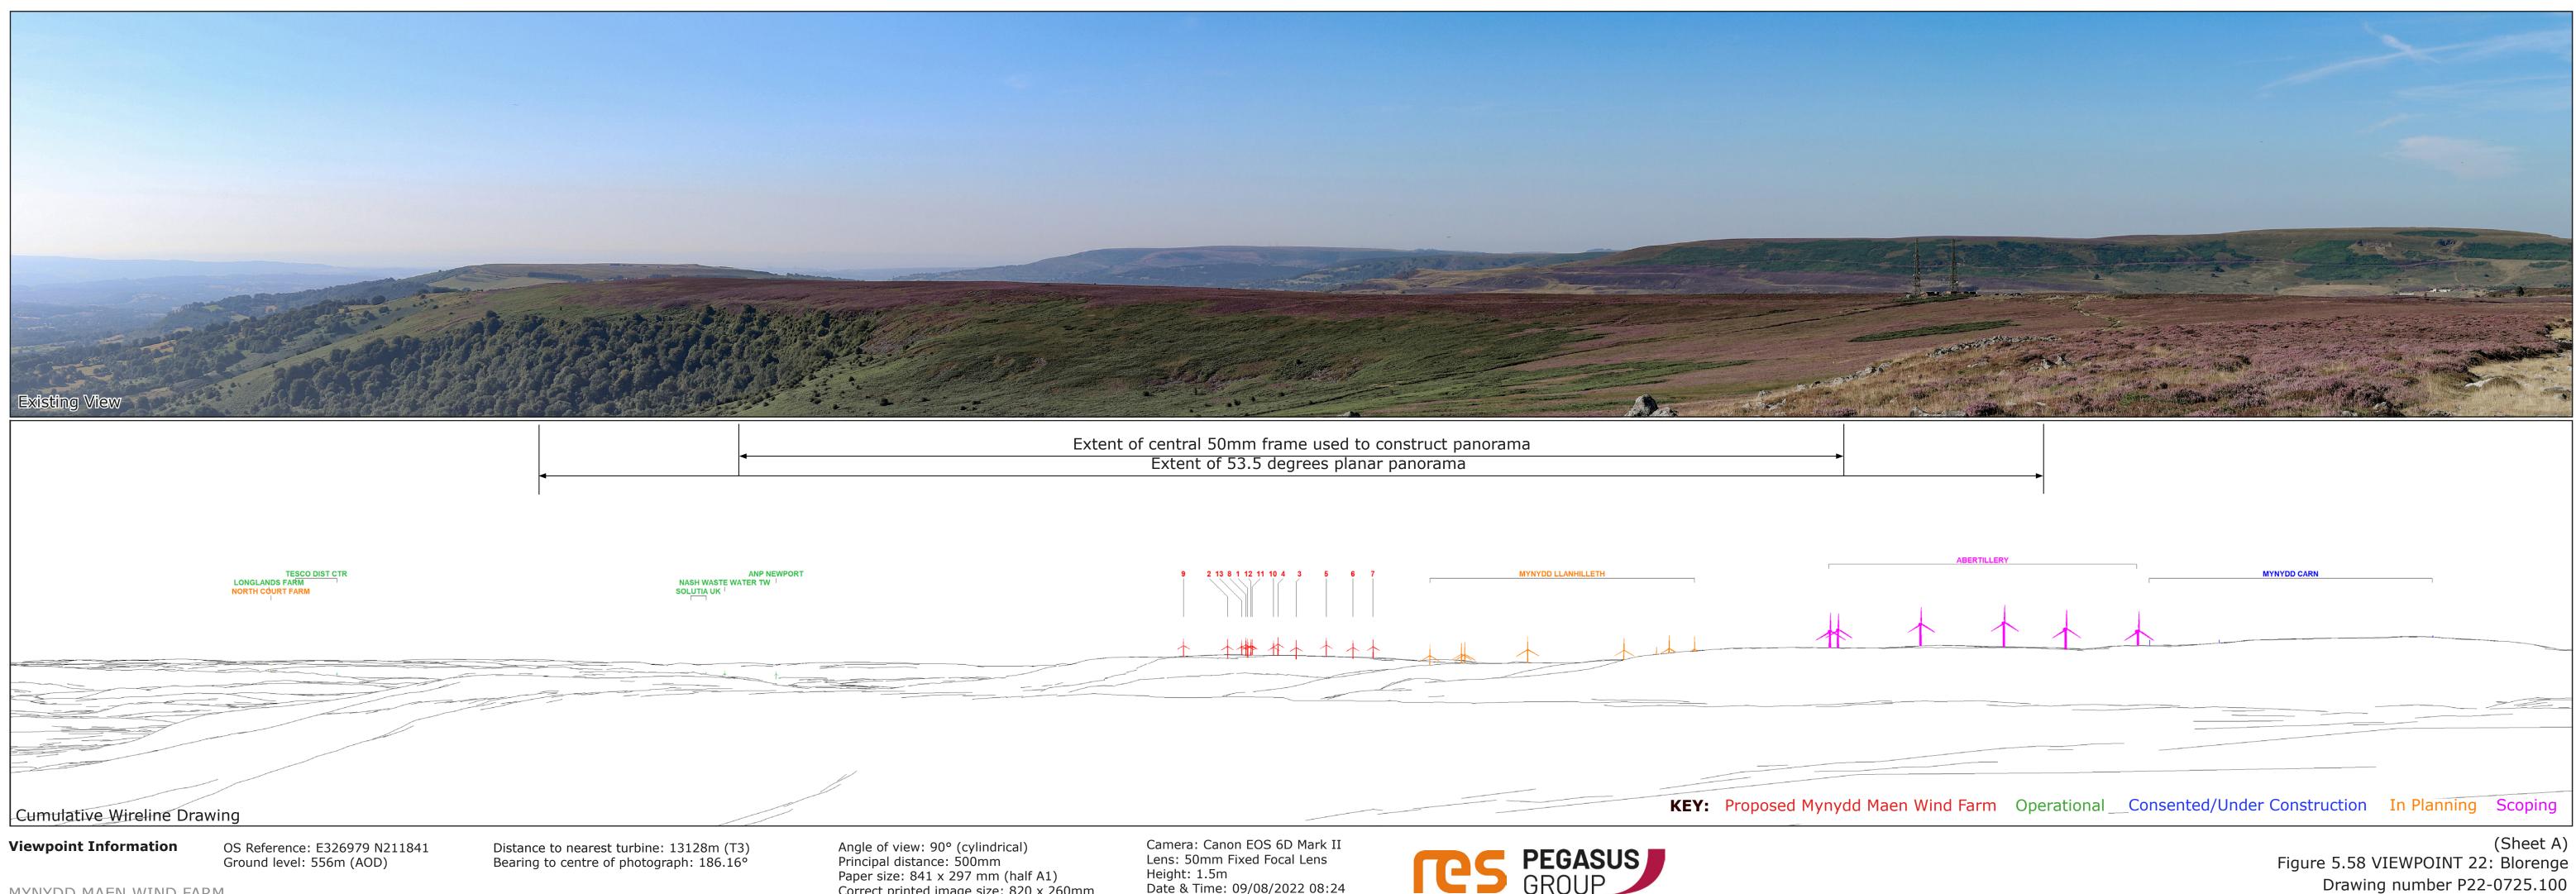

Correct printed image size: 820 x 260mm

Height: 1.5m Date & Time: 09/08/2022 08:24

Wireline Drawing Angle of view: 53.5° (planar) Principal distance: 500mm Paper size: 841 x 297 mm (half A1) Correct printed image size: 820 x 260mm OS Reference: E326979 N211841 Ground level: 556m (AOD) Distance to nearest turbine: 13128m (T3) Bearing to centre of photograph: 186.16° **Viewpoint Information** 

**Viewpoint Information** 

OS Reference: E326979 N211841 Ground level: 556m (AOD) Distance to nearest turbine: 13128m (T3) Bearing to centre of photograph: 186.16° Angle of view: 53.5° (planar) Principal distance: 500mm Paper size: 841 x 297 mm (half A1) Correct printed image size: 820 x 260mm Camera: Canon EOS 6D Mark II Lens: 50mm Fixed Focal Lens Height: 1.5m Date & Time: 09/08/2022 08:24