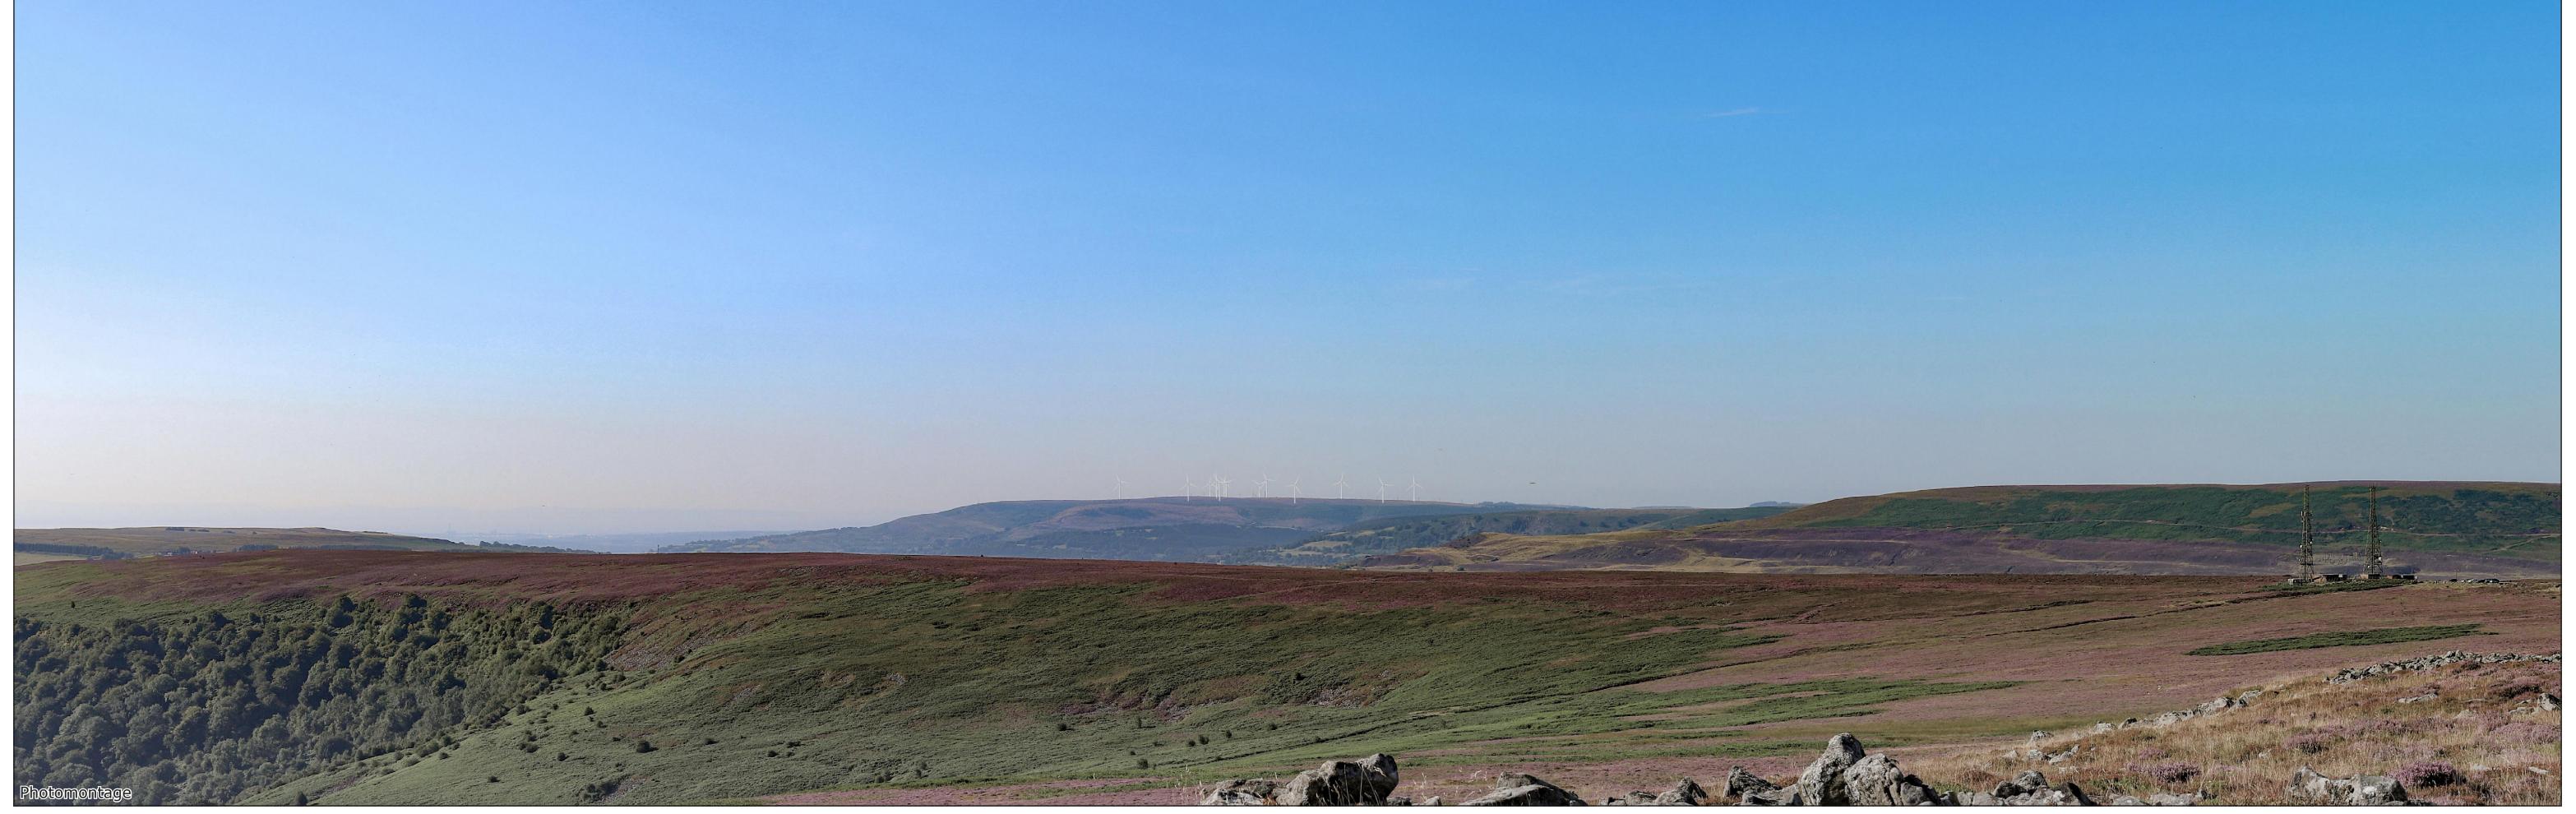

Camera: Canon EOS 6D Mark II Lens: 50mm Fixed Focal Lens Height: 1.5m Date & Time: 09/08/2022 08:24

KEY: Proposed Mynydd Maen Wind Farm

(Sheet B) Figure 5.58 VIEWPOINT 22: Blorenge Drawing number P22-0725.100

(Sheet C) Figure 5.58 VIEWPOINT 22: Blorenge Drawing number P22-0725.100