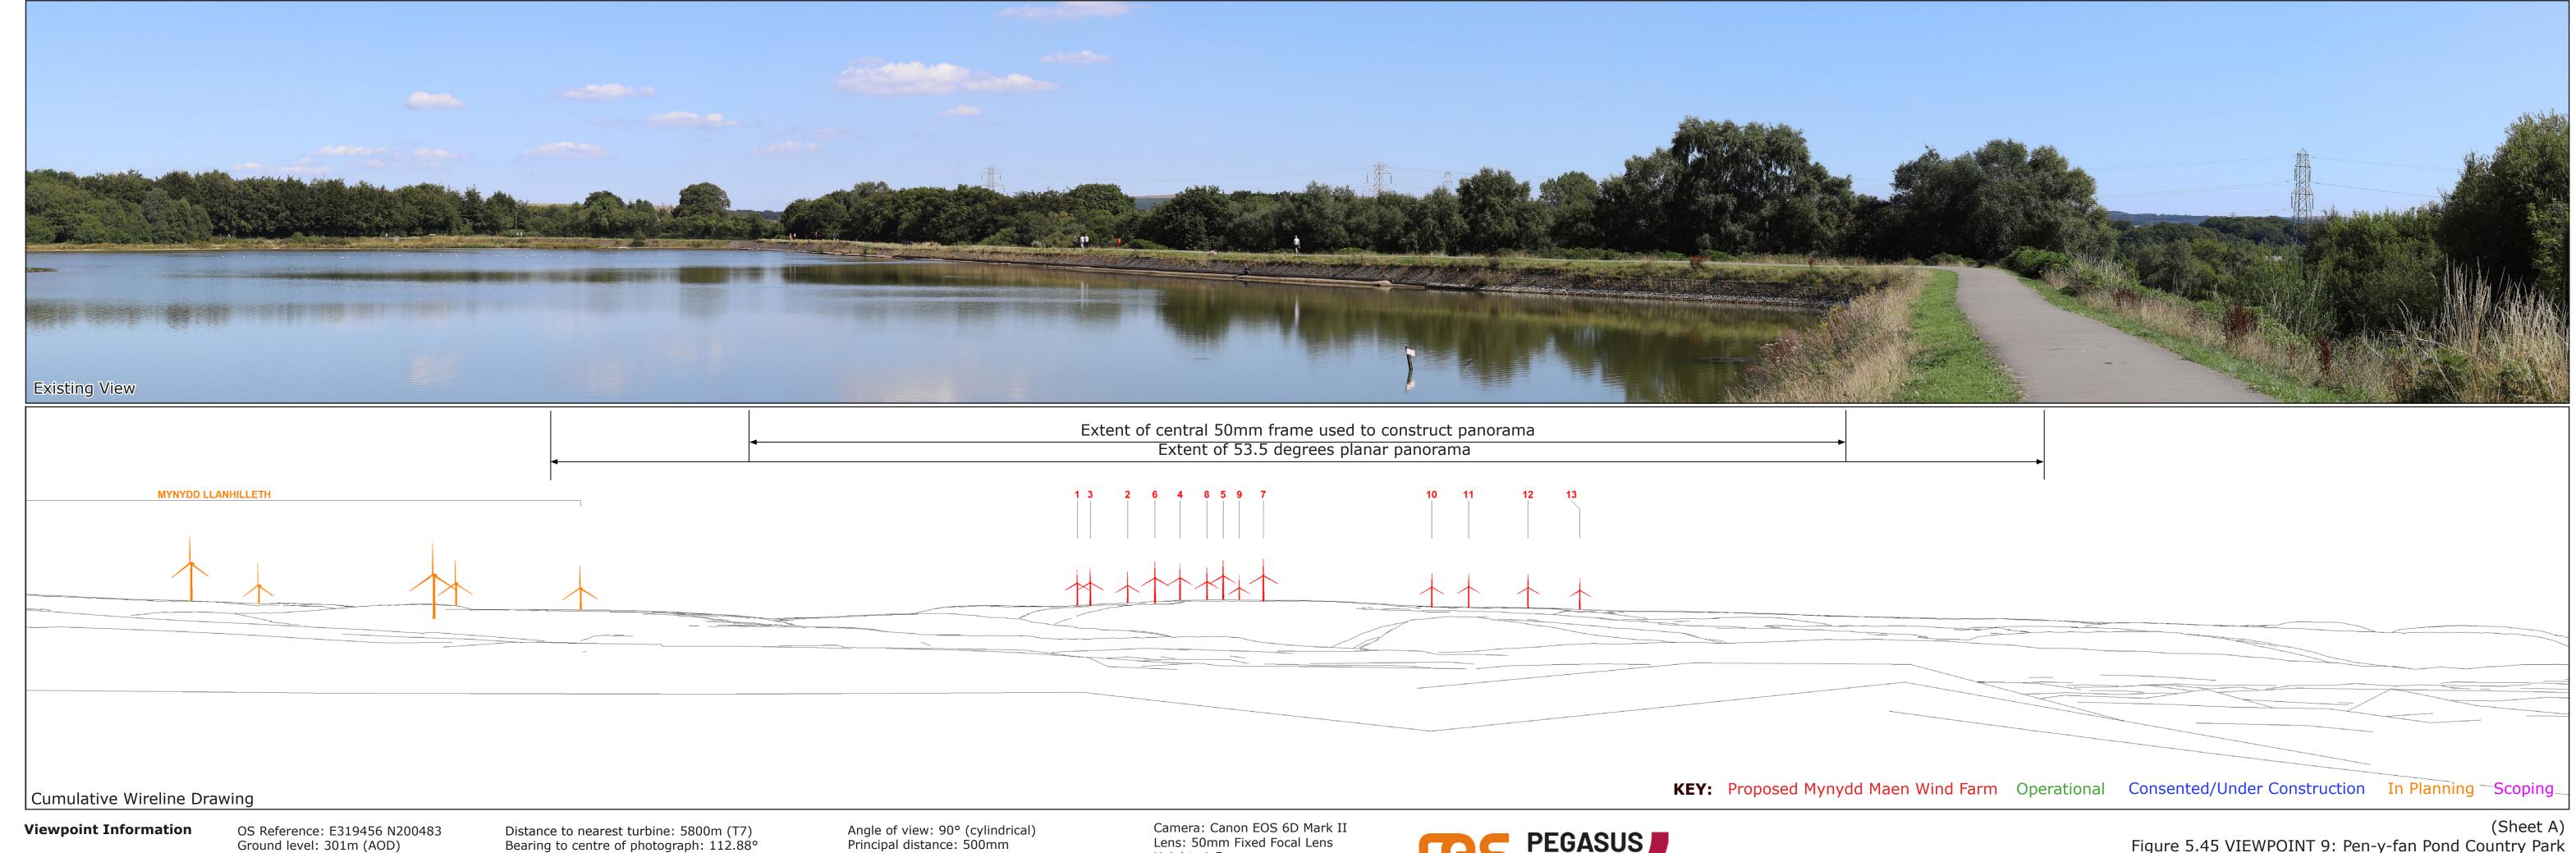

Distance to nearest turbine: 5800m (T7) Bearing to centre of photograph: 112.88°

Angle of view: 90° (cylindrical) Principal distance: 500mm Paper size: 841 x 297 mm (half A1) Correct printed image size: 820 x 260mm

Camera: Canon EOS 6D Mark II Lens: 50mm Fixed Focal Lens Height: 1.5m Date & Time: 08/08/2022 14:33

PEGASUS GROUP

Figure 5.45 VIEWPOINT 9: Pen-y-fan Pond Country Park Drawing number P22-0725.100

Viewpoint Information

OS Reference: E319456 N200483 Ground level: 301m (AOD) Distance to nearest turbine: 5800m (T7) Bearing to centre of photograph: 112.88° Angle of view: 53.5° (planar)
Principal distance: 500mm
Paper size: 841 x 297 mm (half A1)
Correct printed image size: 820 x 260mm

Camera: Canon EOS 6D Mark II Lens: 50mm Fixed Focal Lens Height: 1.5m Date & Time: 08/08/2022 14:33

(Sheet B)
Figure 5.45 VIEWPOINT 9: Pen-y-fan Pond Country Park

**Viewpoint Information** 

OS Reference: E319456 N200483 Ground level: 301m (AOD) Distance to nearest turbine: 5800m (T7) Bearing to centre of photograph: 112.88° Angle of view: 53.5° (planar)
Principal distance: 500mm
Paper size: 841 x 297 mm (half A1)
Correct printed image size: 820 x 260mm