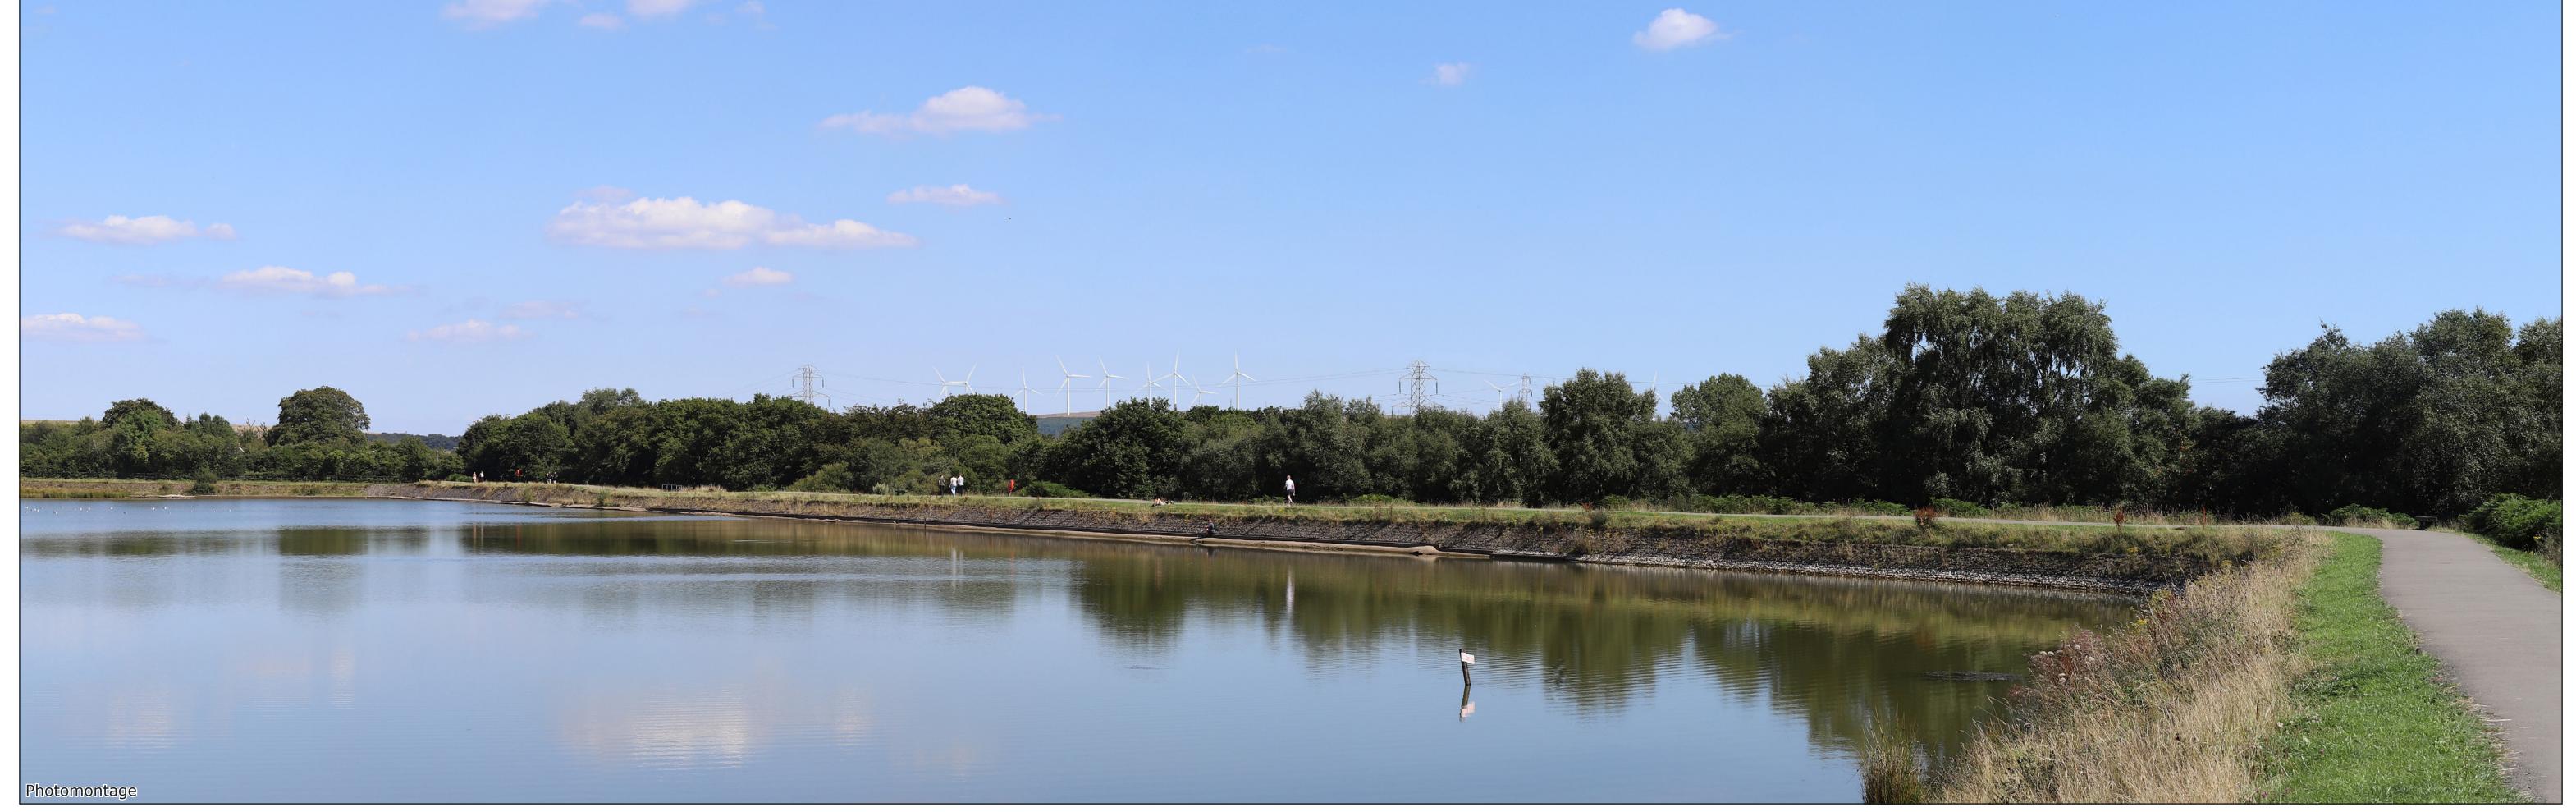

OS Reference: E319456 N200483 Ground level: 301m (AOD) Distance to nearest turbine: 5800m (T7) Bearing to centre of photograph: 112.88° Angle of view: 53.5° (planar)
Principal distance: 500mm
Paper size: 841 x 297 mm (half A1)
Correct printed image size: 820 x 260mm

Camera: Canon EOS 6D Mark II Lens: 50mm Fixed Focal Lens Height: 1.5m Date & Time: 08/08/2022 14:33

(Sheet B)
Figure 5.45 VIEWPOINT 9: Pen-y-fan Pond Country Park

**Viewpoint Information** 

OS Reference: E319456 N200483 Ground level: 301m (AOD) Distance to nearest turbine: 5800m (T7) Bearing to centre of photograph: 112.88° Angle of view: 53.5° (planar)
Principal distance: 500mm
Paper size: 841 x 297 mm (half A1)
Correct printed image size: 820 x 260mm

Camera: Canon EOS 6D Mark II Lens: 50mm Fixed Focal Lens Height: 1.5m Date & Time: 08/08/2022 14:33

PEGASUS GROUP