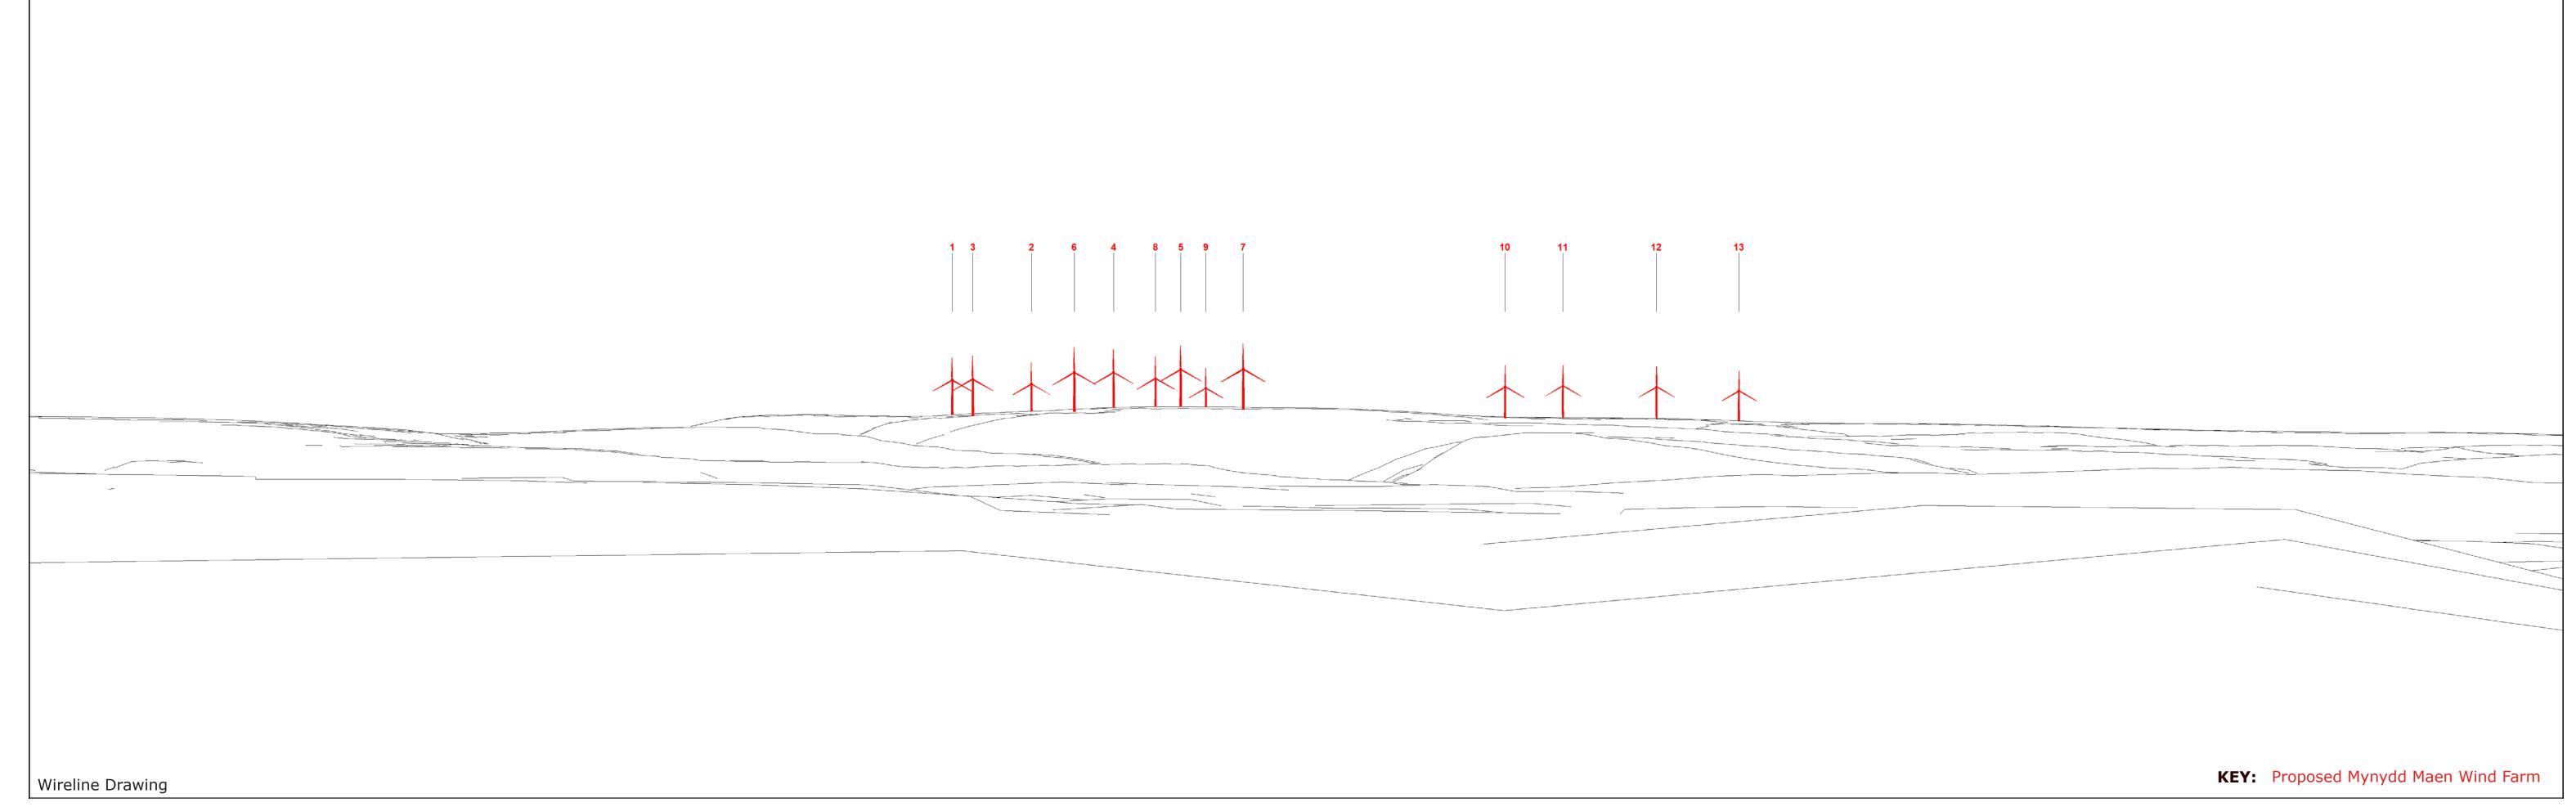

OS Reference: E319456 N200483 Ground level: 301m (AOD) Distance to nearest turbine: 5800m (T7) Bearing to centre of photograph: 112.88° Angle of view: 53.5° (planar)
Principal distance: 500mm
Paper size: 841 x 297 mm (half A1)
Correct printed image size: 820 x 260mm

Camera: Canon EOS 6D Mark II Lens: 50mm Fixed Focal Lens Height: 1.5m Date & Time: 08/08/2022 14:33

(Sheet B)
Figure 5.45 VIEWPOINT 9: Pen-y-fan Pond Country Park

**Viewpoint Information** 

OS Reference: E319456 N200483 Ground level: 301m (AOD) Distance to nearest turbine: 5800m (T7) Bearing to centre of photograph: 112.88° Angle of view: 53.5° (planar)
Principal distance: 500mm
Paper size: 841 x 297 mm (half A1)
Correct printed image size: 820 x 260mm

Camera: Canon EOS 6D Mark II Lens: 50mm Fixed Focal Lens Height: 1.5m Date & Time: 08/08/2022 14:33

PEGASUS GROUP